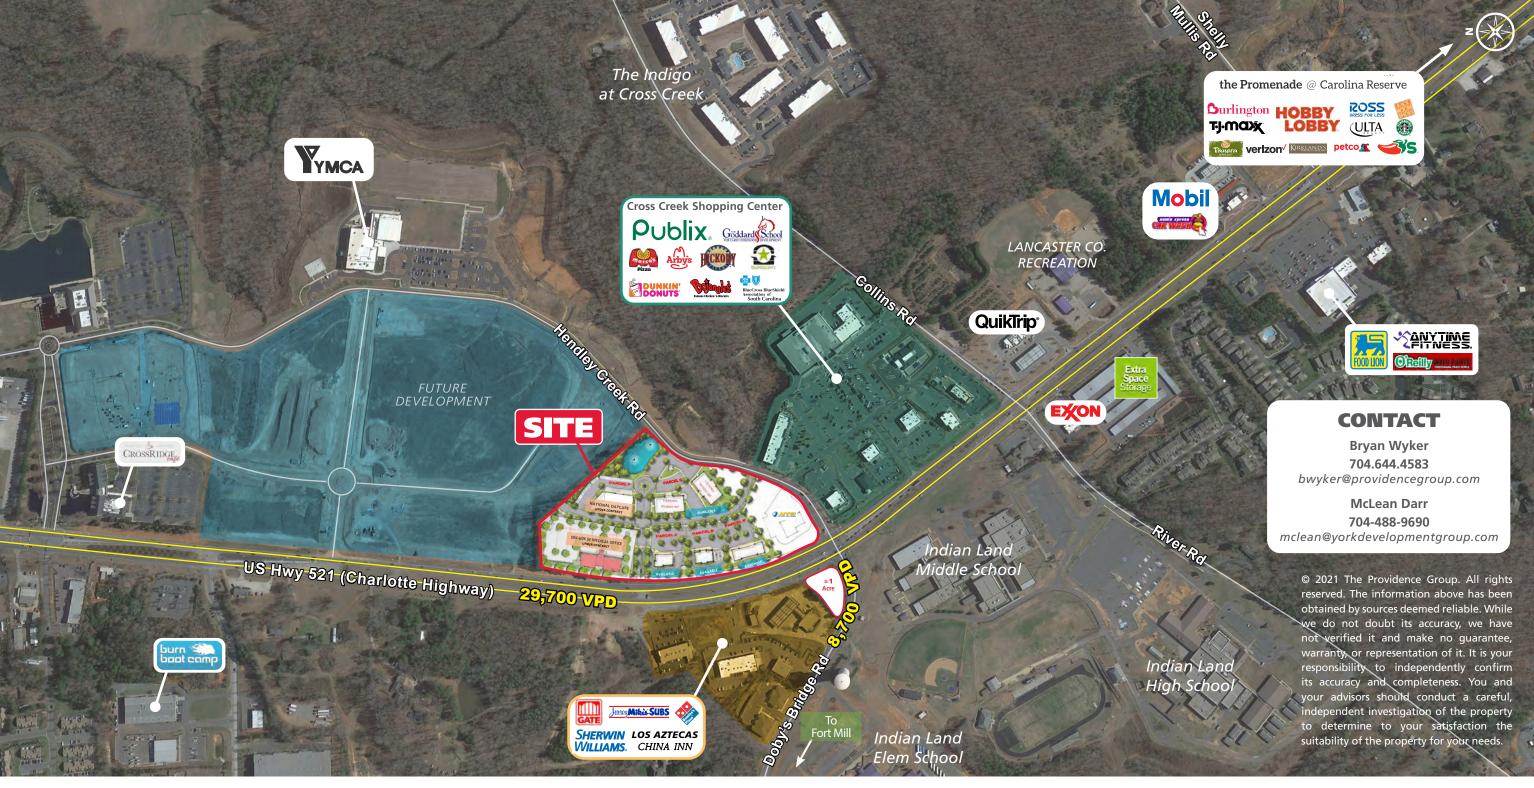

#### **PROPERTY HIGHLIGHTS**

Situated in fast growing Indian Land Adjacent to Publix & YMCA Medical offices with retail

#### **PROPERTY INFORMATION**

Available Spaces: \_\_\_\_\_ Multiple Outparcels

Rates / Prices: \_\_\_\_\_\_ Please call

© 2021 The Providence Group. All rights reserved. The information above has been obtained by sources deemed reliable. While we do not doubt its accuracy, we have not verified it and make no guarantee, warranty, or representation of it. It is your responsibility to independently confirm its accuracy and completeness. You and your advisors should conduct a careful, independent investigation of the property to determine to your satisfaction the suitability of the property for your needs.