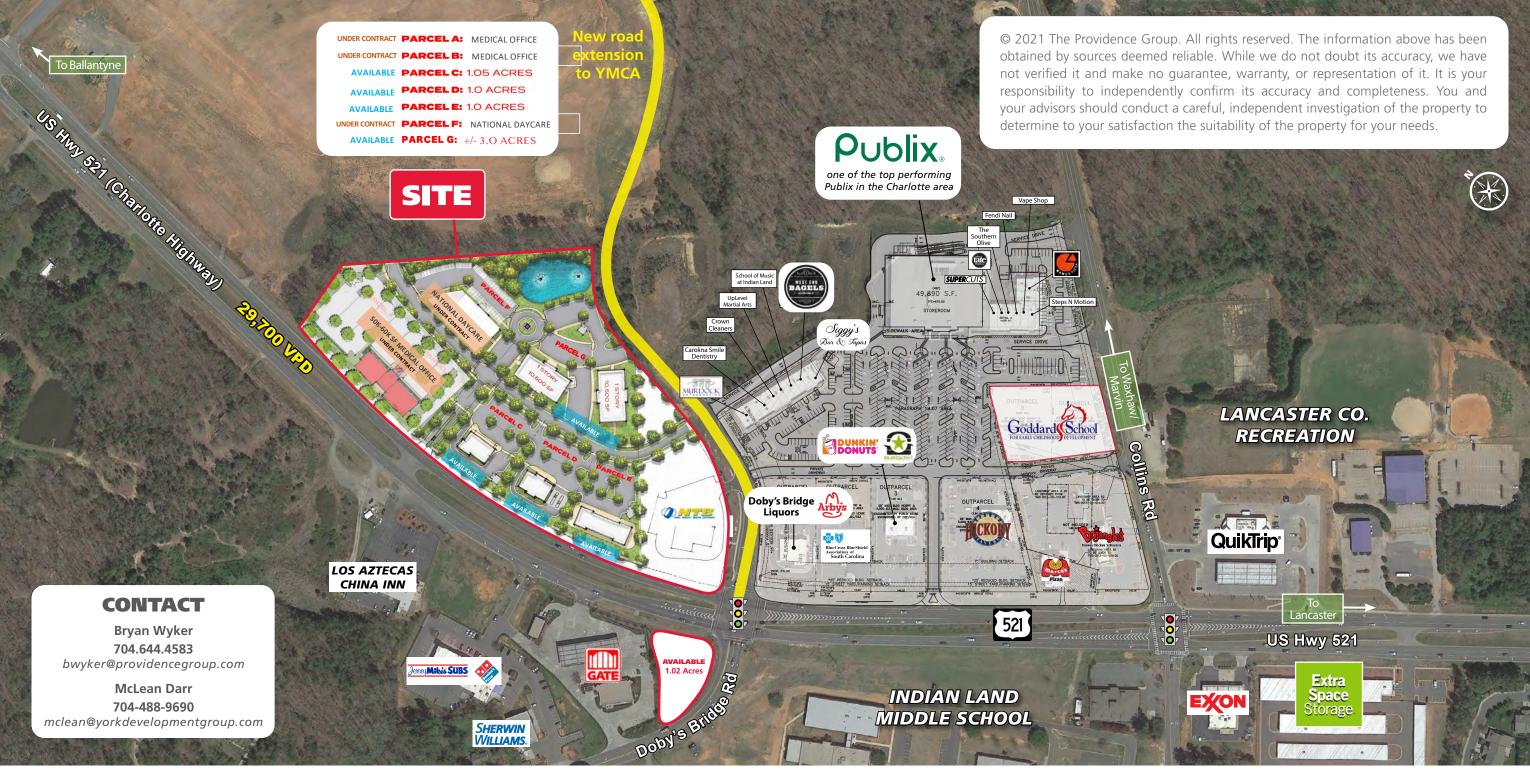

## Adjacent Shopping Center: Cross Creek

determine to your satisfaction the suitability of the property for your needs.

UNDER CONTRACT PARCEL A: MEDICAL OFFICE

UNDER CONTRACT PARCEL B: MEDICAL OFFICE

AVAILABLE PARCEL C: 1.05 ACRES

AVAILABLE PARCEL D: 1.0 ACRES

AVAILABLE PARCEL E: 1.0 ACRES

UNDER CONTRACT PARCEL F: NATIONAL DAYCARE

**AVAILABLE PARCEL G:** +/- 3.O ACRES