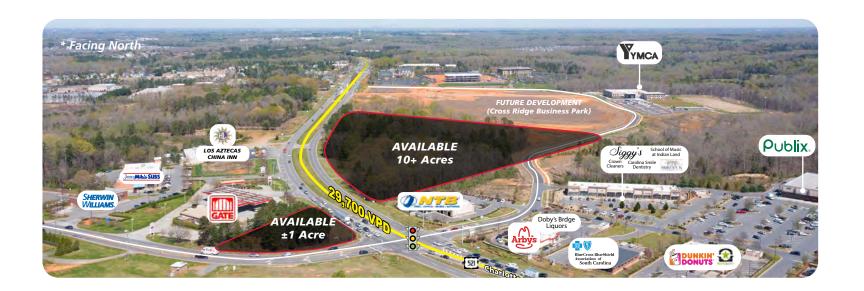

#### **PROPERTY HIGHLIGHTS**

Situated in fast growing Indian Land Adjacent to Publix & YMCA Medical offices with retail

#### **PROPERTY INFORMATION**

Available Spaces: \_\_\_\_\_ Multiple Outparcels

Rates / Prices: \_\_\_\_\_\_ Please call

© 2021 The Providence Group. All rights reserved. The information above has been obtained by sources deemed reliable. While we do not doubt its accuracy, we have not verified it and make no guarantee, warranty, or representation of it. It is your responsibility to independently confirm its accuracy and completeness. You and your advisors should conduct a careful, independent investigation of the property to determine to your satisfaction the suitability of the property for your needs.