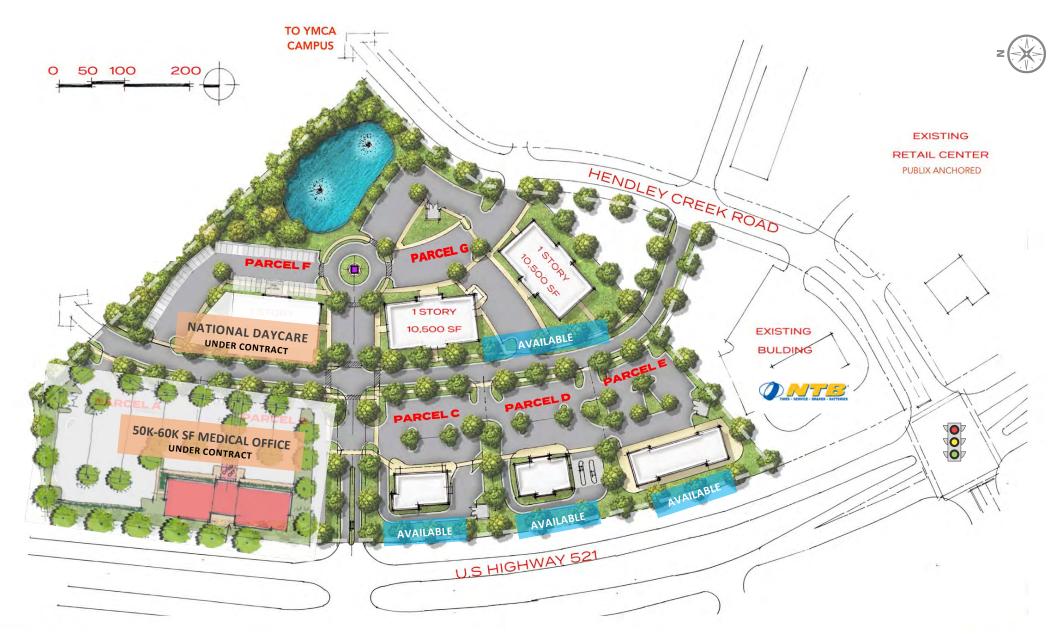

## Adjacent Shopping Center: Cross Creek

determine to your satisfaction the suitability of the property for your needs.

UNDER CONTRACT PARCEL A: MEDICAL OFFICE

UNDER CONTRACT PARCEL B: MEDICAL OFFICE

AVAILABLE PARCEL C: 1.05 ACRES

AVAILABLE PARCEL D: 1.0 ACRES

AVAILABLE PARCEL E: 1.0 ACRES

UNDER CONTRACT PARCEL F: NATIONAL DAYCARE

**AVAILABLE PARCEL G:** +/- 3.O ACRES