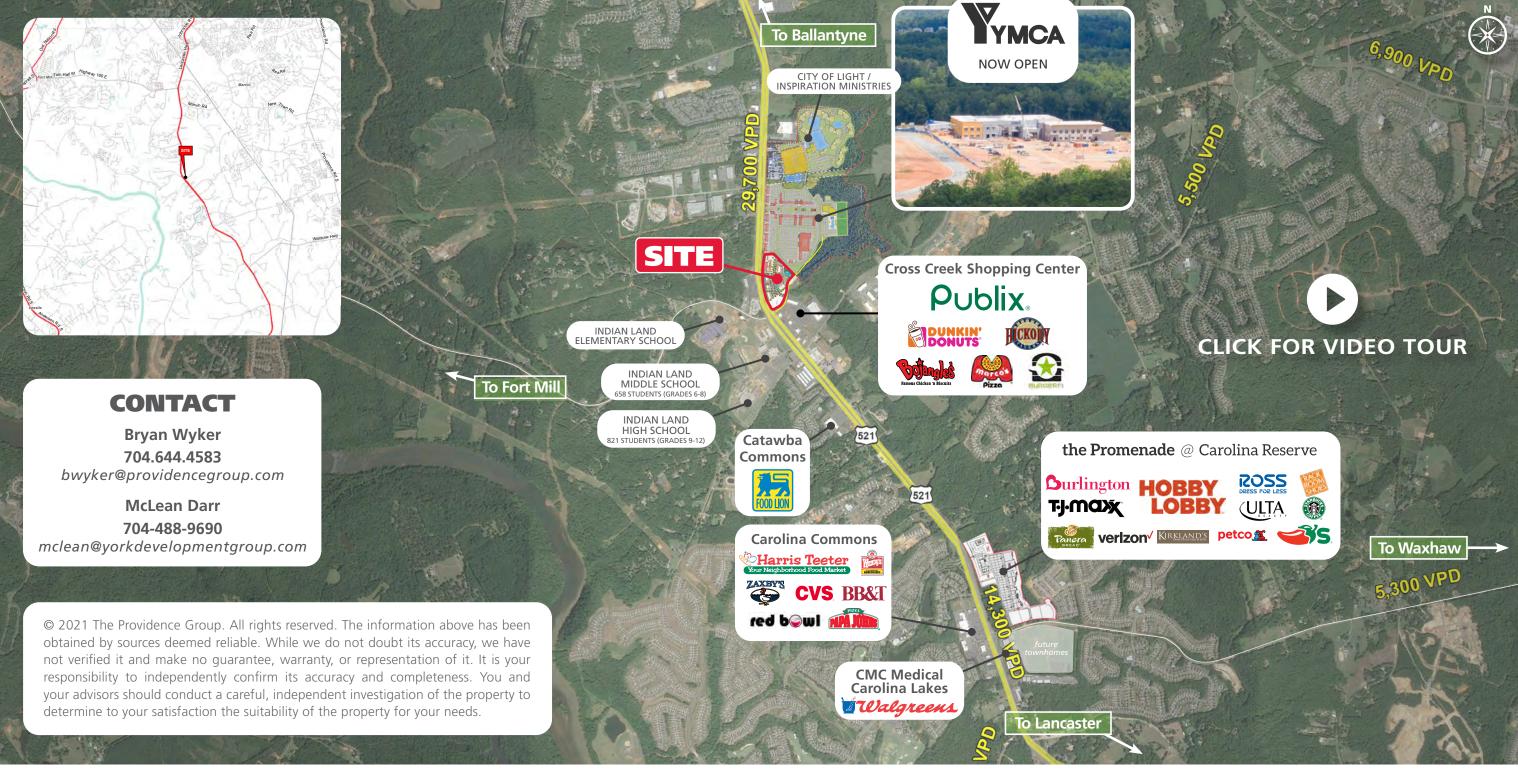

#### **PROPERTY HIGHLIGHTS**

Situated in fast growing Indian Land Adjacent to Publix & YMCA Medical offices with retail

#### **PROPERTY INFORMATION**

Available Spaces: \_\_\_\_\_ Multiple Outparcels

Rates / Prices: \_\_\_\_\_\_ Please call

© 2021 The Providence Group. All rights reserved. The information above has been obtained by sources deemed reliable. While we do not doubt its accuracy, we have not verified it and make no guarantee, warranty, or representation of it. It is your responsibility to independently confirm its accuracy and completeness. You and your advisors should conduct a careful, independent investigation of the property to determine to your satisfaction the suitability of the property for your needs.

#### CONTACT

Bryan Wyker 704.644.4583 bwyker@providencegroup.com

McLean Darr
704-488-9690
mclean@yorkdevelopmentgroup.com

| <b>DEMOGRAPHICS (202</b> | <b>(0)</b> 1 MILE | 3 MILE    | 5 MILE    |
|--------------------------|-------------------|-----------|-----------|
| POPULATION               | 3,861             | 24,581    | 73,451    |
| AVERAGE HH INCOME        | \$104,681         | \$111,058 | \$125,354 |
| MEDIAN HH INCOME         | \$83,617          | \$87,239  | \$97,955  |
| BUSINESS ESTABLISHMENTS  | 83                | 378       | 1,011     |
| DAYTIME EMPLOYMENT       | 1,941             | 8,662     | 15,853    |

## Adjacent Shopping Center: Cross Creek

determine to your satisfaction the suitability of the property for your needs.

UNDER CONTRACT PARCEL A: MEDICAL OFFICE

UNDER CONTRACT PARCEL B: MEDICAL OFFICE

AVAILABLE PARCEL C: 1.05 ACRES

AVAILABLE PARCEL D: 1.0 ACRES

AVAILABLE PARCEL E: 1.0 ACRES

UNDER CONTRACT PARCEL F: NATIONAL DAYCARE

**AVAILABLE PARCEL G:** +/- 3.O ACRES