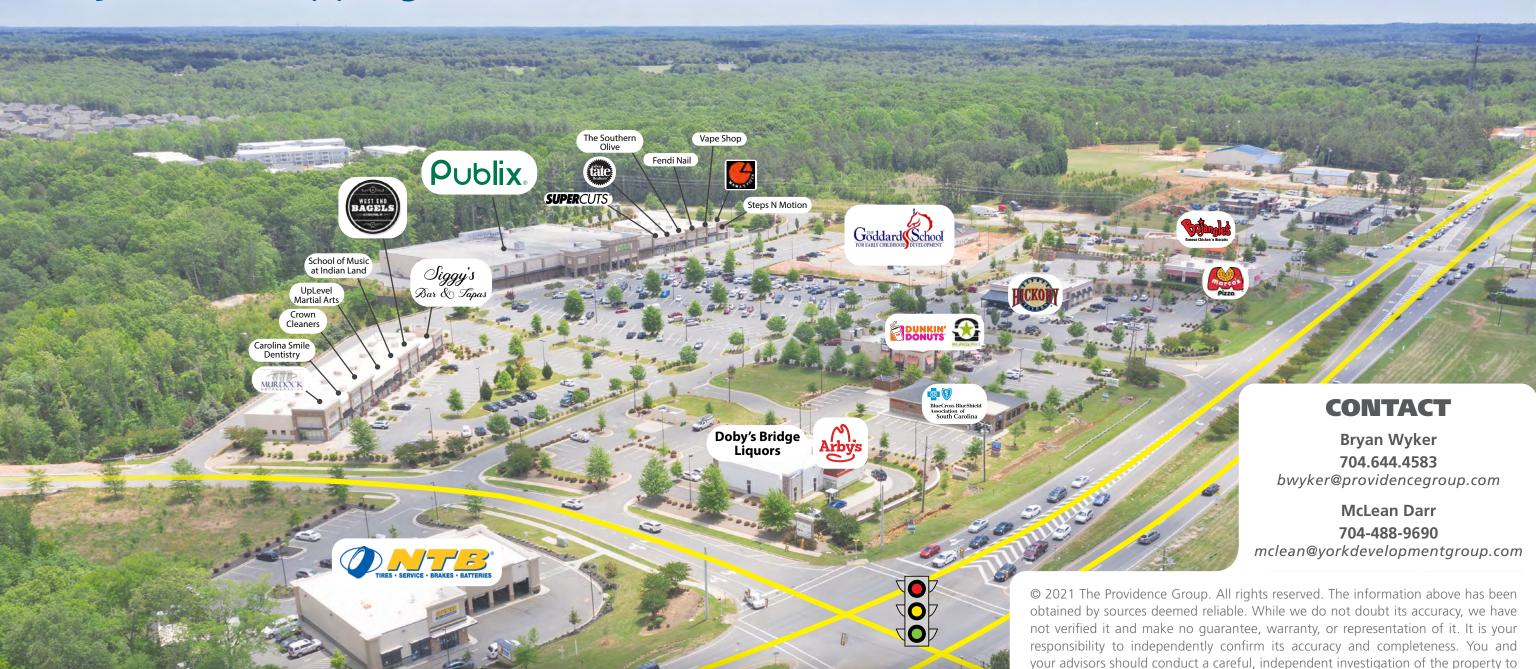

#### **PROPERTY HIGHLIGHTS**

Situated in fast growing Indian Land Adjacent to Publix & YMCA Medical offices with retail

## Adjacent Shopping Center: Cross Creek

determine to your satisfaction the suitability of the property for your needs.

UNDER CONTRACT PARCEL A: MEDICAL OFFICE

UNDER CONTRACT PARCEL B: MEDICAL OFFICE

AVAILABLE PARCEL C: 1.05 ACRES