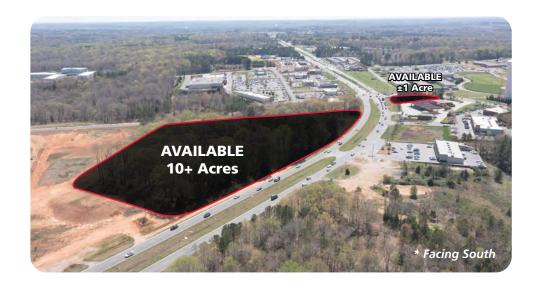

#### **PROPERTY HIGHLIGHTS**

Situated in fast growing Indian Land Adjacent to Publix & YMCA Medical offices with retail

#### **PROPERTY INFORMATION**

Available Spaces: \_\_\_\_\_ Multiple Outparcels

Rates / Prices: \_\_\_\_\_\_ Please call

© 2021 The Providence Group. All rights reserved. The information above has been obtained by sources deemed reliable. While we do not doubt its accuracy, we have not verified it and make no guarantee, warranty, or representation of it. It is your responsibility to independently confirm its accuracy and completeness. You and your advisors should conduct a careful, independent investigation of the property to determine to your satisfaction the suitability of the property for your needs.