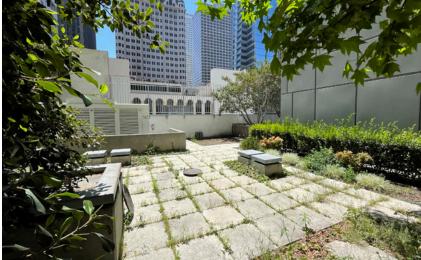

TWO PRIVATE
BALCONIES, UNIQUE
TO DTLA

MOVE-IN READY CREATIVE SPACE

PRIVATE OFFICES, CONFERENCE ROOMS, OPEN WORK AREA

APPROX. 14,045 SF

EXPANSIVE, PRIVATE
OUTDOOR PATIO THAT
WRAPS AROUND
ENTIRE SUITE

MOVE-IN READY MOSTLY OPEN LAYOUT