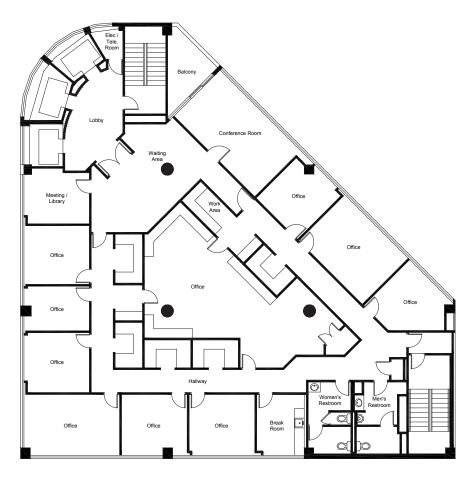

TWO PRIVATE
BALCONIES, UNIQUE
TO DTLA

MOVE-IN READY CREATIVE SPACE

PRIVATE OFFICES, CONFERENCE ROOMS, OPEN WORK AREA

APPROX. 14,045 SF

EXPANSIVE, PRIVATE
OUTDOOR PATIO THAT
WRAPS AROUND
ENTIRE SUITE

MOVE-IN READY MOSTLY OPEN LAYOUT