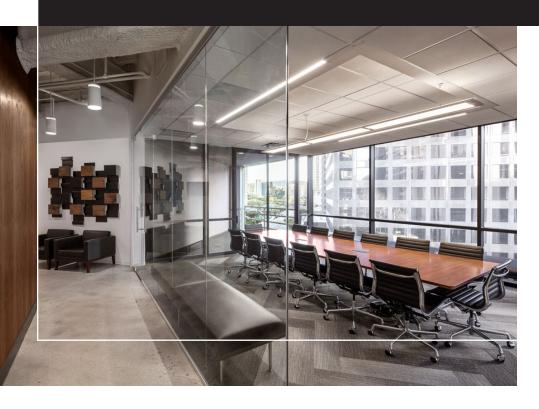

TWO PRIVATE
BALCONIES, UNIQUE
TO DTLA

MOVE-IN READY CREATIVE SPACE

PRIVATE OFFICES, CONFERENCE ROOMS, OPEN WORK AREA

APPROX. 14,045 SF

EXPANSIVE, PRIVATE
OUTDOOR PATIO THAT
WRAPS AROUND
ENTIRE SUITE

MOVE-IN READY MOSTLY OPEN LAYOUT

ABILITY TO EXPOSE HIGH CEILINGS

APPROX. 6,382 SF

**8TH** FLOOR

APPROX. 6,416 SF

9TH FLOOR

APPROX. 6,398 SF

**10TH** FLOOR

APPROX. 6,413 SF