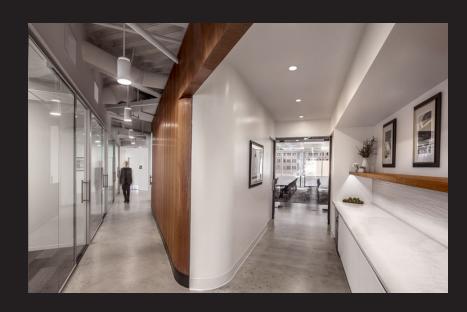

TWO PRIVATE
BALCONIES, UNIQUE
TO DTLA

MOVE-IN READY CREATIVE SPACE

PRIVATE OFFICES, CONFERENCE ROOMS, OPEN WORK AREA

APPROX. 14,045 SF

EXPANSIVE, PRIVATE
OUTDOOR PATIO THAT
WRAPS AROUND
ENTIRE SUITE

MOVE-IN READY MOSTLY OPEN LAYOUT

ABILITY TO EXPOSE HIGH CEILINGS

APPROX. 6,382 SF

**8TH** FLOOR

APPROX. 6,416 SF

9TH FLOOR

APPROX. 6,398 SF

**10TH** FLOOR

APPROX. 6,413 SF