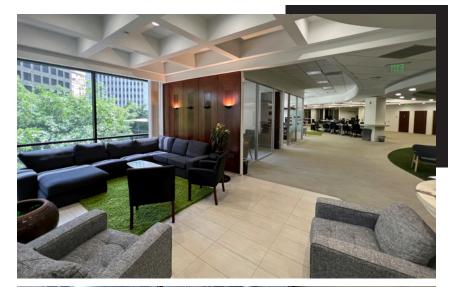

TWO PRIVATE
BALCONIES, UNIQUE
TO DTLA

MOVE-IN READY CREATIVE SPACE

PRIVATE OFFICES, CONFERENCE ROOMS, OPEN WORK AREA

APPROX. 14,045 SF

EXPANSIVE, PRIVATE
OUTDOOR PATIO THAT
WRAPS AROUND
ENTIRE SUITE

MOVE-IN READY MOSTLY OPEN LAYOUT

11TH FLOOR

APPROX. 4,387 SF

**12TH** FLOOR

APPROX. 6,412 SF

**14TH** FLOOR

APPROX. 6,412 SF

MOVE-IN READY
 SECOND GENERATION CREATIVE SPACE
 PRIVATE BALCONY
 EXPOSED CEILINGS, PERIMETER
OFFICES AND OPEN INTERIOR
 SECOND GENERATION LAW FIRM
SPACE
 PRIVATE BALCONY
 ABILITY TO DEMISE
 ABILITY TO EXPOSE HIGH CEILINGS