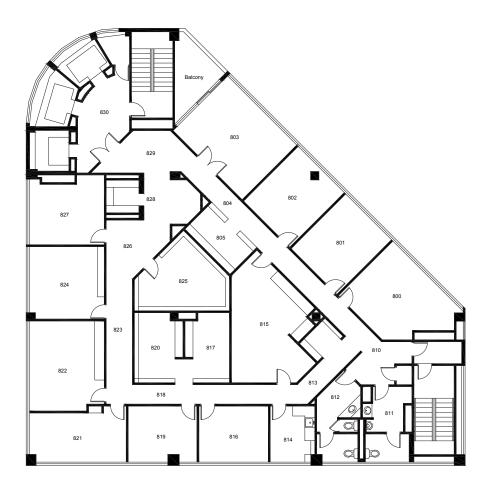

ABILITY TO EXPOSE HIGH CEILINGS

APPROX. 6,382 SF

**8TH** FLOOR

APPROX. 6,416 SF

9TH FLOOR

APPROX. 6,398 SF

**10TH** FLOOR

APPROX. 6,413 SF