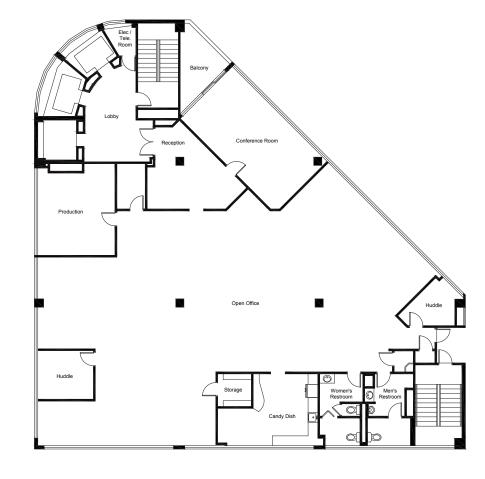

TWO PRIVATE
BALCONIES, UNIQUE
TO DTLA

MOVE-IN READY CREATIVE SPACE

PRIVATE OFFICES, CONFERENCE ROOMS, OPEN WORK AREA

APPROX. 14,045 SF

EXPANSIVE, PRIVATE
OUTDOOR PATIO THAT
WRAPS AROUND
ENTIRE SUITE

MOVE-IN READY MOSTLY OPEN LAYOUT

11TH FLOOR

APPROX. 4,387 SF

**12TH** FLOOR

APPROX. 6,412 SF

**14TH** FLOOR

APPROX. 6,412 SF

MOVE-IN READY
 SECOND GENERATION CREATIVE SPACE
 PRIVATE BALCONY
 EXPOSED CEILINGS, PERIMETER
OFFICES AND OPEN INTERIOR
 SECOND GENERATION LAW FIRM
SPACE
 PRIVATE BALCONY
 ABILITY TO DEMISE
 ABILITY TO EXPOSE HIGH CEILINGS