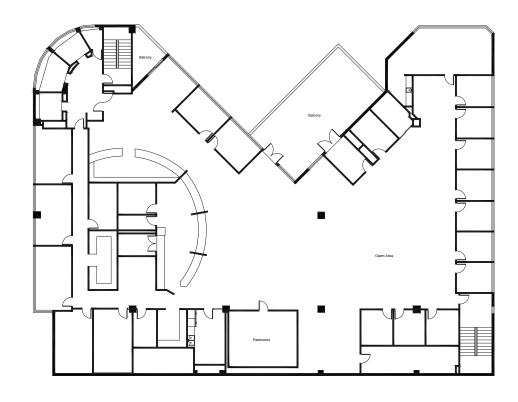

TWO PRIVATE
BALCONIES, UNIQUE
TO DTLA

MOVE-IN READY CREATIVE SPACE

PRIVATE OFFICES, CONFERENCE ROOMS, OPEN WORK AREA

APPROX. 14,045 SF

EXPANSIVE, PRIVATE
OUTDOOR PATIO THAT
WRAPS AROUND
ENTIRE SUITE

MOVE-IN READY MOSTLY OPEN LAYOUT

ABILITY TO EXPOSE HIGH CEILINGS

APPROX. 6,382 SF

**8TH** FLOOR

APPROX. 6,416 SF

9TH FLOOR

APPROX. 6,398 SF

**10TH** FLOOR

APPROX. 6,413 SF