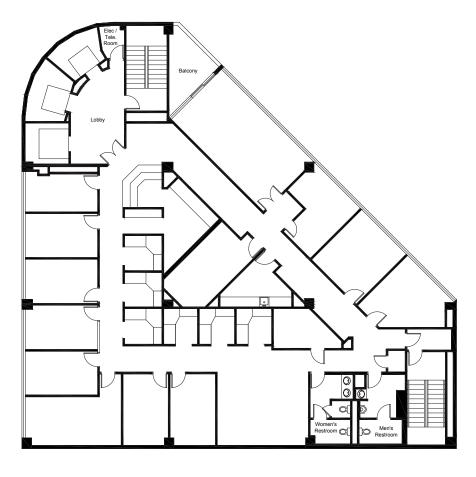

TWO PRIVATE
BALCONIES, UNIQUE
TO DTLA

MOVE-IN READY CREATIVE SPACE

PRIVATE OFFICES, CONFERENCE ROOMS, OPEN WORK AREA

APPROX. 14,045 SF

EXPANSIVE, PRIVATE
OUTDOOR PATIO THAT
WRAPS AROUND
ENTIRE SUITE

MOVE-IN READY MOSTLY OPEN LAYOUT

ABILITY TO EXPOSE HIGH CEILINGS

APPROX. 6,382 SF

**8TH** FLOOR

APPROX. 6,416 SF

9TH FLOOR

APPROX. 6,398 SF

**10TH** FLOOR

APPROX. 6,413 SF

11TH FLOOR

APPROX. 4,387 SF

**12TH** FLOOR

APPROX. 6,412 SF

**14TH** FLOOR

APPROX. 6,412 SF

MOVE-IN READY
 SECOND GENERATION CREATIVE SPACE
 PRIVATE BALCONY
 EXPOSED CEILINGS, PERIMETER
OFFICES AND OPEN INTERIOR
 SECOND GENERATION LAW FIRM
SPACE
 PRIVATE BALCONY
 ABILITY TO DEMISE
 ABILITY TO EXPOSE HIGH CEILINGS