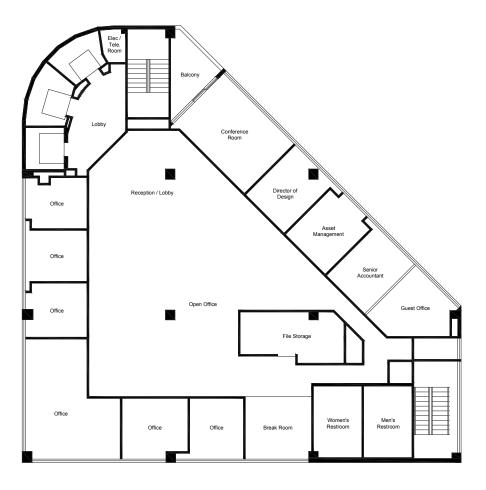

TWO PRIVATE
BALCONIES, UNIQUE
TO DTLA

MOVE-IN READY CREATIVE SPACE

PRIVATE OFFICES, CONFERENCE ROOMS, OPEN WORK AREA

APPROX. 14,045 SF

EXPANSIVE, PRIVATE
OUTDOOR PATIO THAT
WRAPS AROUND
ENTIRE SUITE

MOVE-IN READY MOSTLY OPEN LAYOUT

ABILITY TO EXPOSE HIGH CEILINGS

APPROX. 6,382 SF

**8TH** FLOOR

APPROX. 6,416 SF

9TH FLOOR

APPROX. 6,398 SF

**10TH** FLOOR

APPROX. 6,413 SF

11TH FLOOR

APPROX. 4,387 SF

**12TH** FLOOR

APPROX. 6,412 SF

**14TH** FLOOR

APPROX. 6,412 SF

MOVE-IN READY
 SECOND GENERATION CREATIVE SPACE
 PRIVATE BALCONY
 EXPOSED CEILINGS, PERIMETER
OFFICES AND OPEN INTERIOR
 SECOND GENERATION LAW FIRM
SPACE
 PRIVATE BALCONY
 ABILITY TO DEMISE
 ABILITY TO EXPOSE HIGH CEILINGS