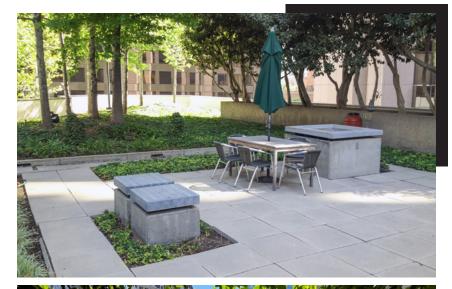

TWO PRIVATE
BALCONIES, UNIQUE
TO DTLA

MOVE-IN READY CREATIVE SPACE

PRIVATE OFFICES, CONFERENCE ROOMS, OPEN WORK AREA

APPROX. 14,045 SF

EXPANSIVE, PRIVATE
OUTDOOR PATIO THAT
WRAPS AROUND
ENTIRE SUITE

MOVE-IN READY MOSTLY OPEN LAYOUT