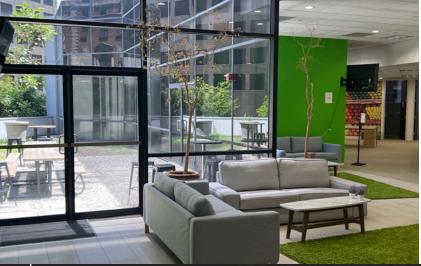

TWO PRIVATE
BALCONIES, UNIQUE
TO DTLA

MOVE-IN READY CREATIVE SPACE

PRIVATE OFFICES, CONFERENCE ROOMS, OPEN WORK AREA

APPROX. 14,045 SF

EXPANSIVE, PRIVATE
OUTDOOR PATIO THAT
WRAPS AROUND
ENTIRE SUITE

MOVE-IN READY MOSTLY OPEN LAYOUT

11TH FLOOR

APPROX. 4,387 SF

**12TH** FLOOR

APPROX. 6,412 SF

**14TH** FLOOR

APPROX. 6,412 SF

MOVE-IN READY
 SECOND GENERATION CREATIVE SPACE
 PRIVATE BALCONY
 EXPOSED CEILINGS, PERIMETER
OFFICES AND OPEN INTERIOR
 SECOND GENERATION LAW FIRM
SPACE
 PRIVATE BALCONY
 ABILITY TO DEMISE
 ABILITY TO EXPOSE HIGH CEILINGS