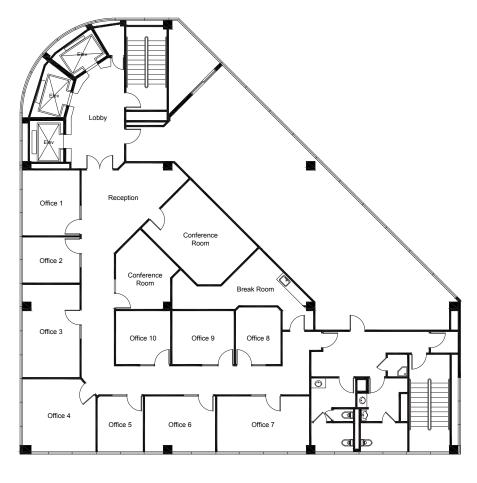

11TH FLOOR

APPROX. 4,387 SF

**12TH** FLOOR

APPROX. 6,412 SF

**14TH** FLOOR

APPROX. 6,412 SF

MOVE-IN READY
 SECOND GENERATION CREATIVE SPACE
 PRIVATE BALCONY
 EXPOSED CEILINGS, PERIMETER
OFFICES AND OPEN INTERIOR
 SECOND GENERATION LAW FIRM
SPACE
 PRIVATE BALCONY
 ABILITY TO DEMISE
 ABILITY TO EXPOSE HIGH CEILINGS