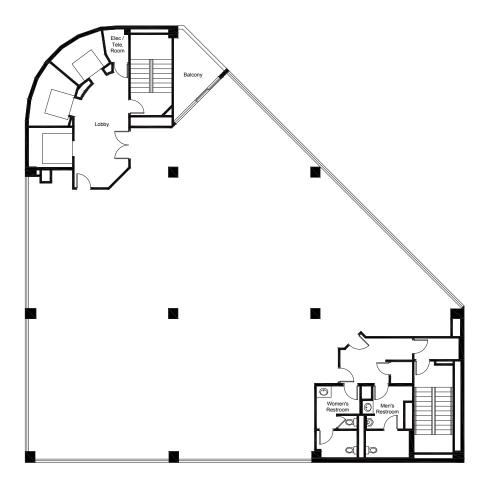

11TH FLOOR

APPROX. 4,387 SF

**12TH** FLOOR

APPROX. 6,412 SF

**14TH** FLOOR

APPROX. 6,412 SF

MOVE-IN READY
 SECOND GENERATION CREATIVE SPACE
 PRIVATE BALCONY
 EXPOSED CEILINGS, PERIMETER
OFFICES AND OPEN INTERIOR
 SECOND GENERATION LAW FIRM
SPACE
 PRIVATE BALCONY
 ABILITY TO DEMISE
 ABILITY TO EXPOSE HIGH CEILINGS