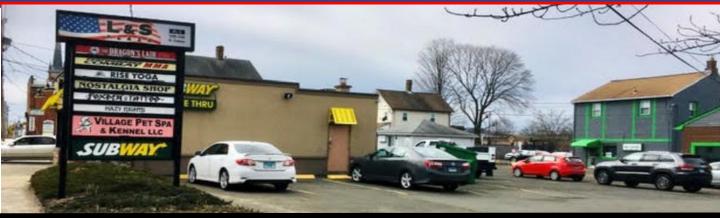

## Victorian Café/Retail FOR LEASE

RT. 5 – 236 N. Colony St. Wallingford, CT 06492

L.J. Mismas Vice President 323-573-4995 LJMismas@gmail.com WPE, Inc. CABRE # 01889106

- Subway L&S, a Lifestyle Shopping Center
- Café, Juice/Smoothie, Coffee, Ice Cream, Dental, Medical, Hair, Therapist etc.
- Plug and Play, 2<sup>nd</sup> Generation
- Remodeled & ADA Accessible
- 200 Amp, 3 Phase electrical
- Outdoor Patio for Seating, TakeOut Window
- Existing Plumbing for Café use.
- Sufficient on-site Parking
- Approximately 950 rentable square feet
- Affluent Demographics
- Near Choate Rosemary Hall
- · High performing Subway and co-tenants
- Prime pad location Premier go-to, well maintained and busy plaza