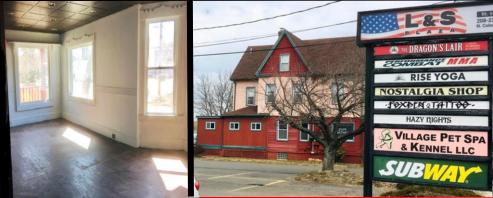

## Victorian Café/Retail FOR LEASE

RT. 5 – 236 N. Colony St. Wallingford, CT 06492

L.J. Mismas Vice President 323-573-4995 LJMismas@gmail.com WPE, Inc. CABRE # 01889106

- Subway L&S, a Lifestyle Shopping Center
- Café, Juice/Smoothie, Coffee, Ice Cream, Dental, Medical, Hair, Therapist etc.
- Plug and Play, 2<sup>nd</sup> Generation
- Remodeled & ADA Accessible
- 200 Amp, 3 Phase electrical
- Outdoor Patio for Seating, TakeOut Window
- Existing Plumbing for Café use.
- Sufficient on-site Parking
- Approximately 950 rentable square feet
- Affluent Demographics
- Near Choate Rosemary Hall
- · High performing Subway and co-tenants
- Prime pad location Premier go-to, well maintained and busy plaza