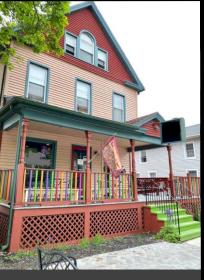

## Victorian Café/Retail FOR LEASE

RT. 5 – 236 N. Colony St. Wallingford, CT 06492

L.J. Mismas Vice President 323-573-4995 LJMismas@gmail.com WPE, Inc. CABRE # 01889106

- Subway L&S, a Lifestyle Shopping Center
- Café, Juice/Smoothie, Coffee, Ice Cream, Dental, Medical, Hair, Therapist etc.
- Plug and Play, 2<sup>nd</sup> Generation
- Remodeled & ADA Accessible
- 200 Amp, 3 Phase electrical
- Outdoor Patio for Seating, TakeOut Window
- Existing Plumbing for Café use.
- Sufficient on-site Parking
- Approximately 950 rentable square feet
- Affluent Demographics
- Near Choate Rosemary Hall
- · High performing Subway and co-tenants
- Prime pad location Premier go-to, well maintained and busy plaza