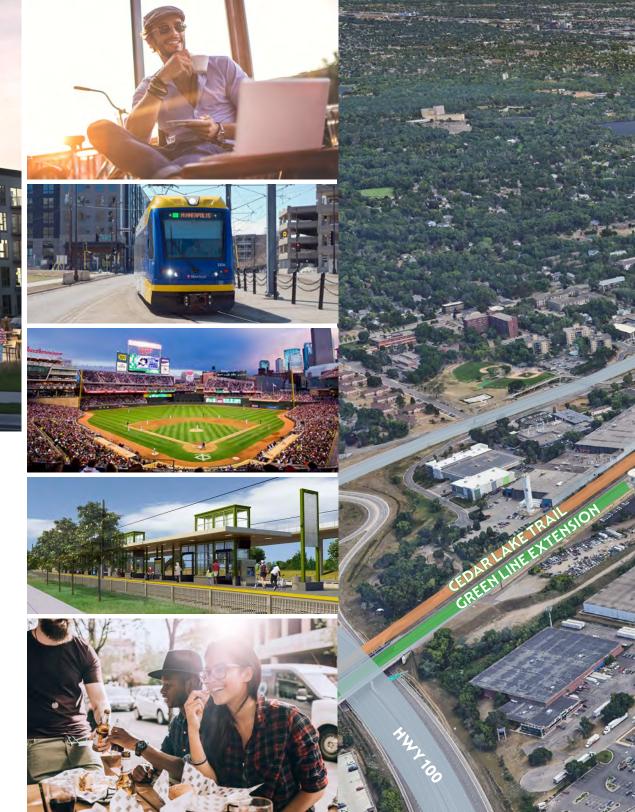

# GREEN LINE EXTENSION SOUTHWEST LIGHT RAIL

Connects Eden Prairie to Minneapolis-Target Field through Minnetonka, Hopkins and St. Louis Park

1 block away

# **CEDAR LAKE REGIONAL TRAIL**

Cycling and pedestrian trail that runs from St. Louis Park to downtown Minneapolis

4.5 miles paved | year-round use 1 block away

the location