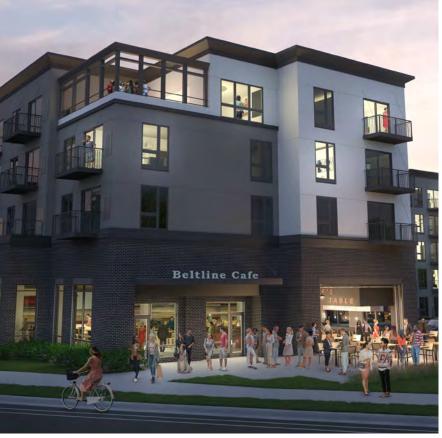

#### SITE OVERVIEW

5 stories | 250 units 7,387 sq. ft. total retail 1 block south of Beltline Blvd Station November 2023 completion

#### **RETAIL SPACE**

A | 4,714 rsf (4,457 usf) [virtural tour]
B | 2,682 rsf (2,464 usf) w/ patio [virtural tour]