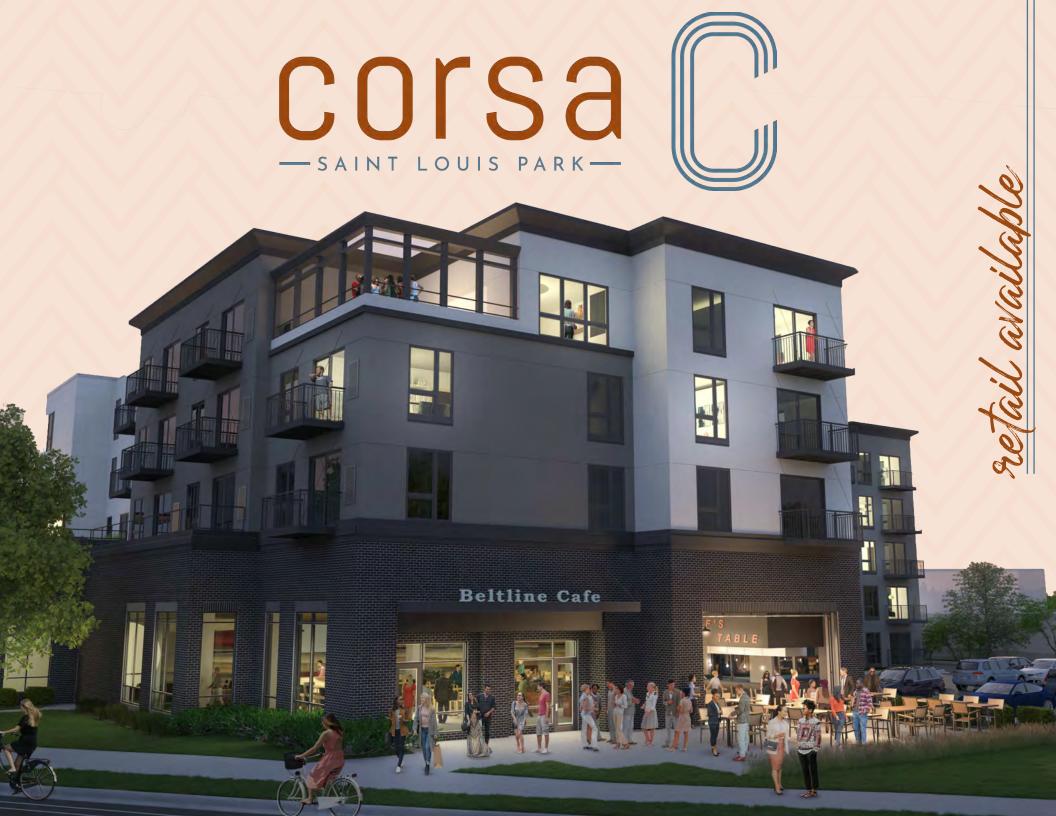

### LOCATION

3440 Beltline Blvd | St. Louis Park, MN 55416

#### SITE OVERVIEW

5 stories | 250 units 7,387 sq. ft. total retail 1 block south of Beltline Blvd Station November 2023 completion

#### **RETAIL SPACE**

A | 4,714 rsf (4,457 usf) [virtural tour]
B | 2,682 rsf (2,464 usf) w/ patio [virtural tour]