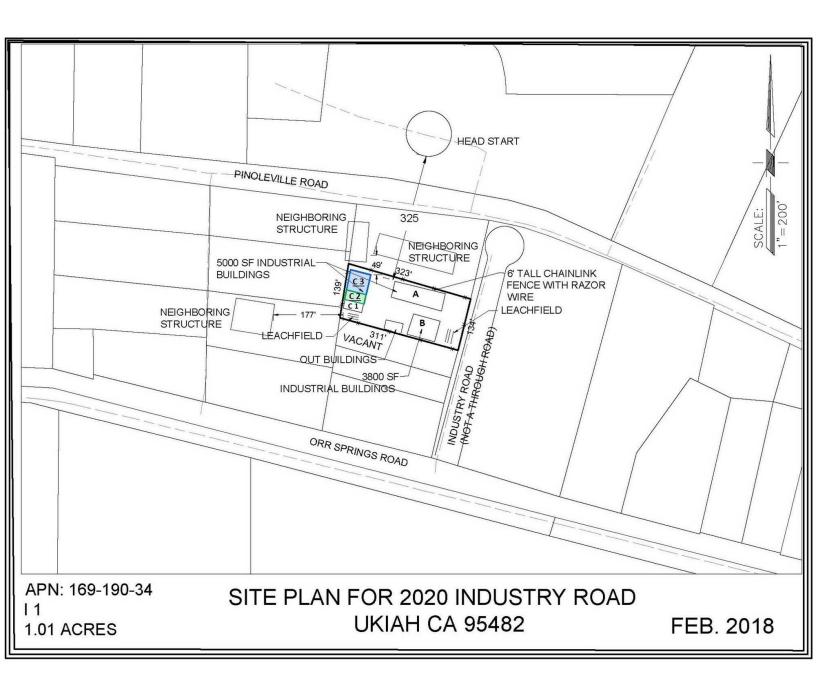

## **Property Description**

Industrial buildings for lease near the highway! Unit C2 is approximately 1,250 square feet and Unit C3 is approximately 2,500 square feet, offering various spaces for warehouse, distribution, and manufacturing needs. With 12' ceilings, multiple loading doors, and I-1 zoning, these functional spaces are ready to accommodate your industrial business operations. The property entrance has a cyclone fencing gate and the 1 acre lot offers plenty of parking. Strategic location a half mile from Highway 101 ensures seamless logistics for your commercial and transportation endeavors.

## **Offering Summary**

| Lease Rate:   | \$0.85 / SF / Month |
|---------------|---------------------|
| Lease Type:   | Modified Gross      |
| Available SF: | 1,250 - 3,750 SF    |
| Lot Size:     | 1.01 Acres          |
| Zoning:       | I-1                 |
| APN:          | 169-190-34          |
|               |                     |