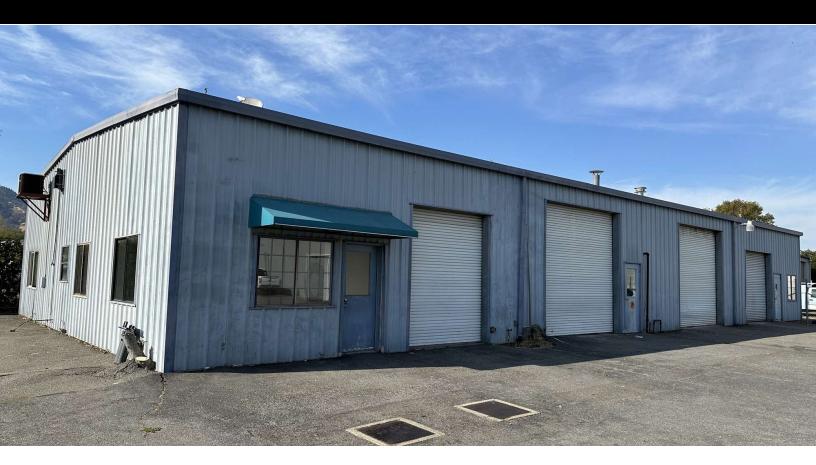

## **Property Description**

Industrial buildings for lease near the highway! Unit C2 is approximately 1,250 square feet and Unit C3 is approximately 2,500 square feet, offering various spaces for warehouse, distribution, and manufacturing needs. With 12' ceilings, multiple loading doors, and I-1 zoning, these functional spaces are ready to accommodate your industrial business operations. The property entrance has a cyclone fencing gate and the 1 acre lot offers plenty of parking. Strategic location a half mile from Highway 101 ensures seamless logistics for your commercial and transportation endeavors.

## **Offering Summary**

| Lease Rate:   | \$0.85 / SF / Month |
|---------------|---------------------|
| Lease Type:   | Modified Gross      |
| Available SF: | 1,250 - 3,750 SF    |
| Lot Size:     | 1.01 Acres          |
| Zoning:       | I-1                 |
| APN:          | 169-190-34          |
|               |                     |