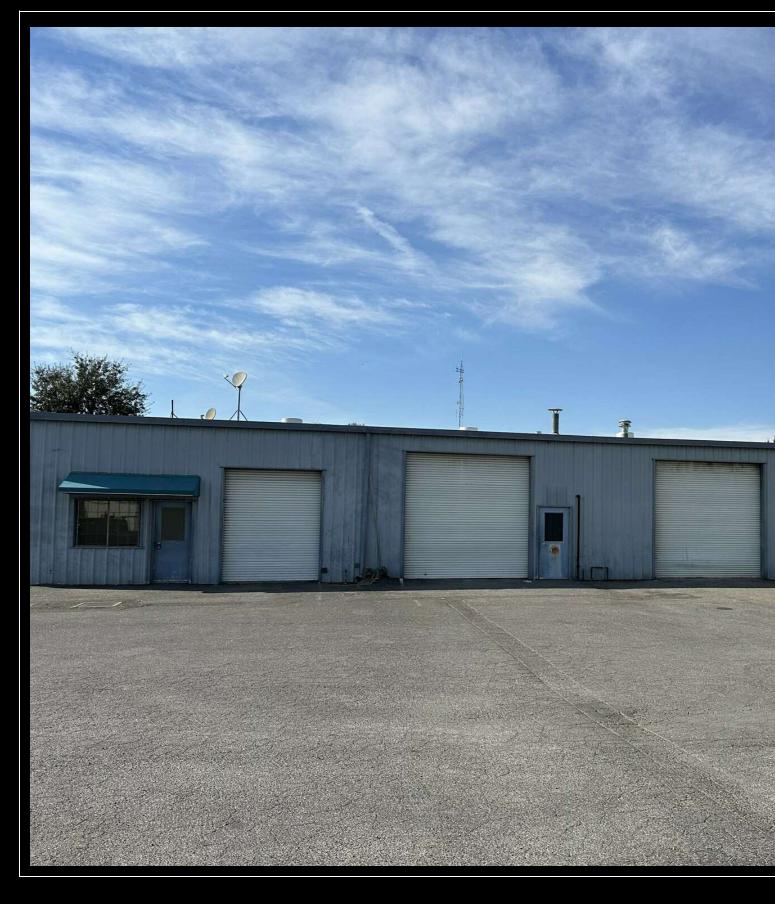

## **Property Description**

Industrial buildings for lease near the highway! Unit C2 is approximately 1,250 square feet and Unit C3 is approximately 2,500 square feet, offering various spaces for warehouse, distribution, and manufacturing needs. With 12' ceilings, multiple loading doors, and I-1 zoning, these functional spaces are ready to accommodate your industrial business operations. The property entrance has a cyclone fencing gate and the 1 acre lot offers plenty of parking. Strategic location a half mile from Highway 101 ensures seamless logistics for your commercial and transportation endeavors.

## **Offering Summary**

| Lease Rate:   | \$0.85 / SF / Month |
|---------------|---------------------|
| Lease Type:   | Modified Gross      |
| Available SF: | 1,250 - 3,750 SF    |
| Lot Size:     | 1.01 Acres          |
| Zoning:       | I-1                 |
| APN:          | 169-190-34          |
|               |                     |