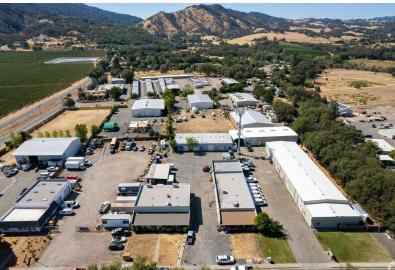

## **Property Description**

Industrial buildings for lease near the highway! Unit C2 is approximately 1,250 square feet and Unit C3 is approximately 2,500 square feet, offering various spaces for warehouse, distribution, and manufacturing needs. With 12' ceilings, multiple loading doors, and I-1 zoning, these functional spaces are ready to accommodate your industrial business operations. The property entrance has a cyclone fencing gate and the 1 acre lot offers plenty of parking. Strategic location a half mile from Highway 101 ensures seamless logistics for your commercial and transportation endeavors.