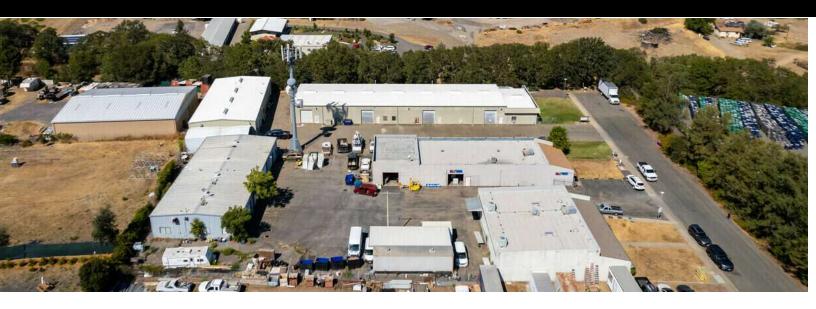

## **Property Description**

Industrial buildings for lease near the highway! Unit C2 is approximately 1,250 square feet and Unit C3 is approximately 2,500 square feet, offering various spaces for warehouse, distribution, and manufacturing needs. With 12' ceilings, multiple loading doors, and I-1 zoning, these functional spaces are ready to accommodate your industrial business operations. The property entrance has a cyclone fencing gate and the 1 acre lot offers plenty of parking. Strategic location a half mile from Highway 101 ensures seamless logistics for your commercial and transportation endeavors.