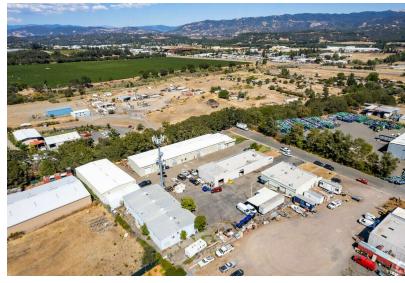

## **Property Description**

Industrial buildings for lease near the highway! Unit C2 is approximately 1,250 square feet and Unit C3 is approximately 2,500 square feet, offering various spaces for warehouse, distribution, and manufacturing needs. With 12' ceilings, multiple loading doors, and I-1 zoning, these functional spaces are ready to accommodate your industrial business operations. The property entrance has a cyclone fencing gate and the 1 acre lot offers plenty of parking. Strategic location a half mile from Highway 101 ensures seamless logistics for your commercial and transportation endeavors.