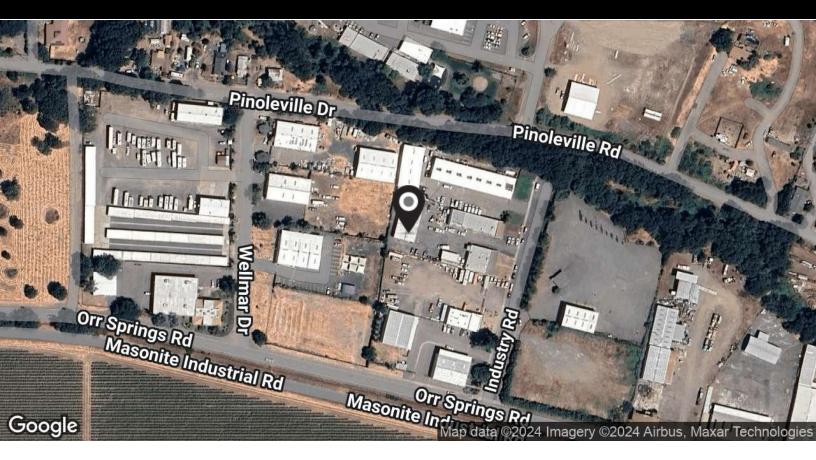

## Industrial Buildings For Lease

COMMERCIAL

2020 Industry Road, Ukiah, CA 95482

## **Property Description**

Industrial buildings for lease near the highway! Unit C2 is approximately 1,250 square feet and Unit C3 is approximately 2,500 square feet, offering various spaces for warehouse, distribution, and manufacturing needs. With 12' ceilings, multiple loading doors, and I-1 zoning, these functional spaces are ready to accommodate your industrial business operations. The property entrance has a cyclone fencing gate and the 1 acre lot offers plenty of parking. Strategic location a half mile from Highway 101 ensures seamless logistics for your commercial and transportation endeavors.

## **Offering Summary**

| Lease Rate:   | \$0.85 / SF / Month |
|---------------|---------------------|
| Lease Type:   | Modified Gross      |
| Available SF: | 1,250 - 3,750 SF    |
| Lot Size:     | 1.01 Acres          |
| Zoning:       | I-1                 |
| APN:          | 169-190-34          |
|               |                     |