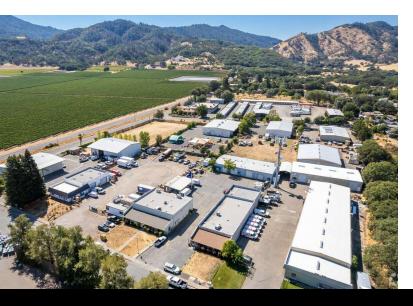

## **Property Description**

Industrial buildings for lease near the highway! Unit C2 is approximately 1,250 square feet and Unit C3 is approximately 2,500 square feet, offering various spaces for warehouse, distribution, and manufacturing needs. With 12' ceilings, multiple loading doors, and I-1 zoning, these functional spaces are ready to accommodate your industrial business operations. The property entrance has a cyclone fencing gate and the 1 acre lot offers plenty of parking. Strategic location a half mile from Highway 101 ensures seamless logistics for your commercial and transportation endeavors.