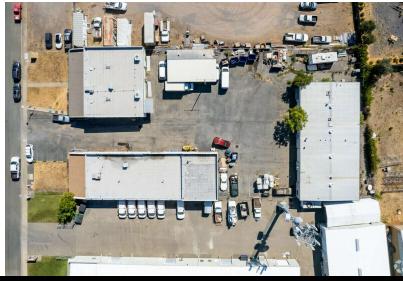

## **Property Description**

Industrial buildings for lease near the highway! Unit C2 is approximately 1,250 square feet and Unit C3 is approximately 2,500 square feet, offering various spaces for warehouse, distribution, and manufacturing needs. With 12' ceilings, multiple loading doors, and I-1 zoning, these functional spaces are ready to accommodate your industrial business operations. The property entrance has a cyclone fencing gate and the 1 acre lot offers plenty of parking. Strategic location a half mile from Highway 101 ensures seamless logistics for your commercial and transportation endeavors.