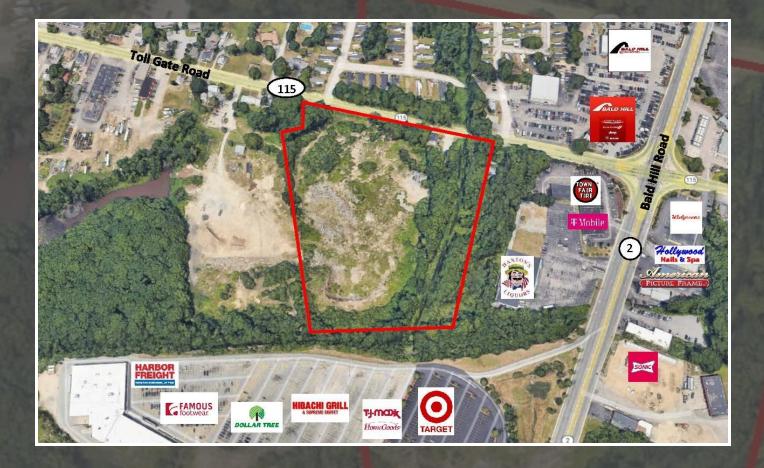

#### **PROPERTY DESCRIPTION**

936 Toll Gate Road consists of a total of 11.13 acres of land situated between Toll Gate Road and the Bald Hill Place (Target) Plaza. The property is comprised of four parcels (Plat 261 / Lots 36, 37, 38 & 39).

#### **PROPERTY HIGHLIGHTS**

- 11.13 Acres
- Residential Zoning
- Well Located Near Numerous Amenities
- Convenient Highway Access to I-95 (N/S)

#### **LOCATION DESCRIPTION**

936 Toll Gate Road is located just east of the intersection of Route 2 (Bald Hill Road) and Route 115 (Toll Gate Road) in Warwick, Rhode Island. The site is approximately 12 miles south of the City of Providence and 2 miles from both I-95N Exit 28A (Old Exit 11) and I-95S Exit 27 (Old Exit 10). The property is well located just off of the heart of the Route 2 retail corridor with convenient access to amenities including retail plazas, restaurants, banks, medical offices and the Warwick Mall.