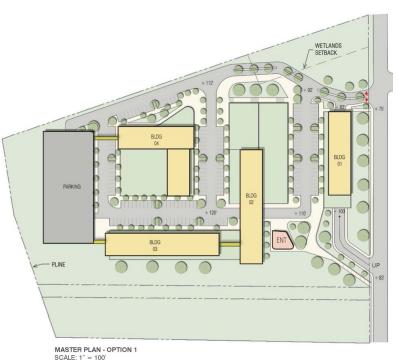

#### **PROPERTY DESCRIPTION**

936 Toll Gate Road consists of a total of 11.13 acres of land situated between Toll Gate Road and the Bald Hill Place (Target) Plaza. The property is comprised of four parcels (Plat 261 / Lots 36, 37, 38 & 39).

#### **PROPERTY HIGHLIGHTS**

- 11.13 Acres
- Residential Zoning
- Well Located Near Numerous Amenities
- Convenient Highway Access to I-95 (N/S)