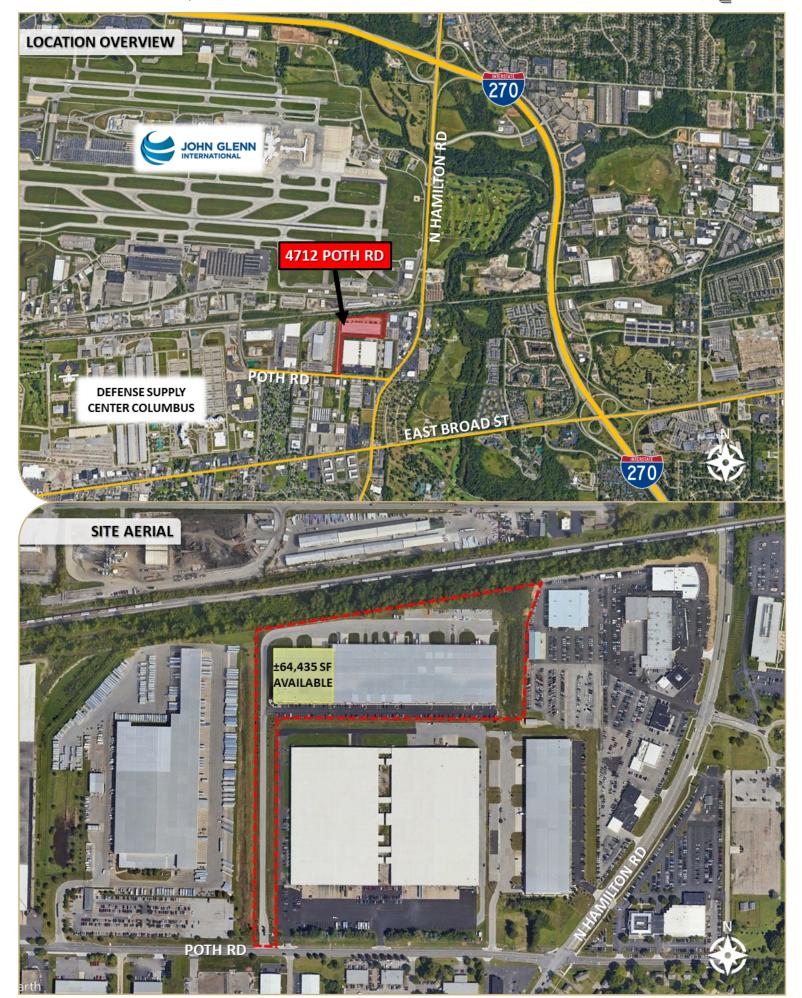

## AIR SOUTH COMMERCE CENTER

4712 Poth Road, Whitehall, OH 43213

## ±64,435 SF AVAILABLE