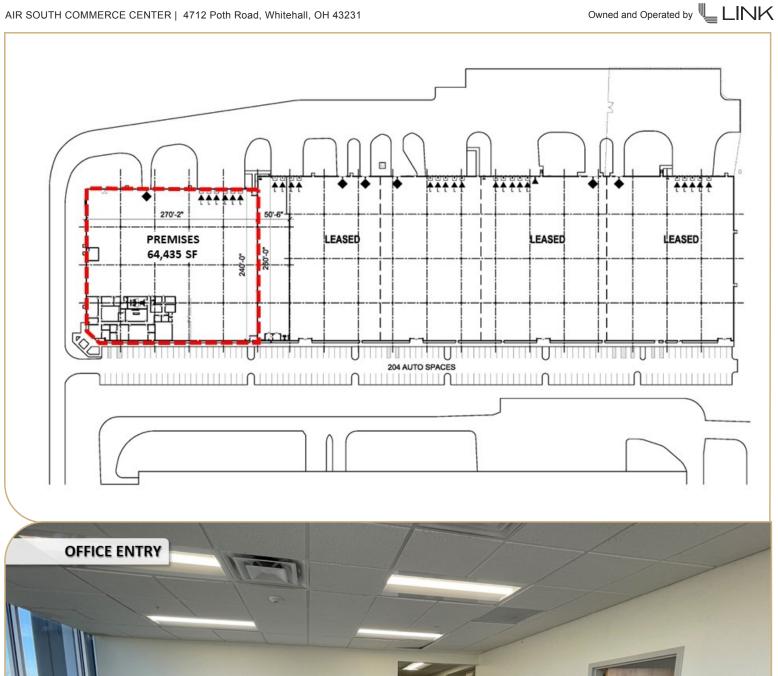

## AIR SOUTH COMMERCE CENTER

4712 Poth Road, Whitehall, OH 43213

## ±64,435 SF AVAILABLE

## **PROPERTY HIGHLIGHTS**

Office SF: ±9.193 SF 32' Minimum **Clear Height:** 6 **Dock Doors:** 

±64,435 SF

1 **Drive-ins:** 

SF Available:

**Date Available:** Immediate Occupancy

LED with motion sensors Lighting: