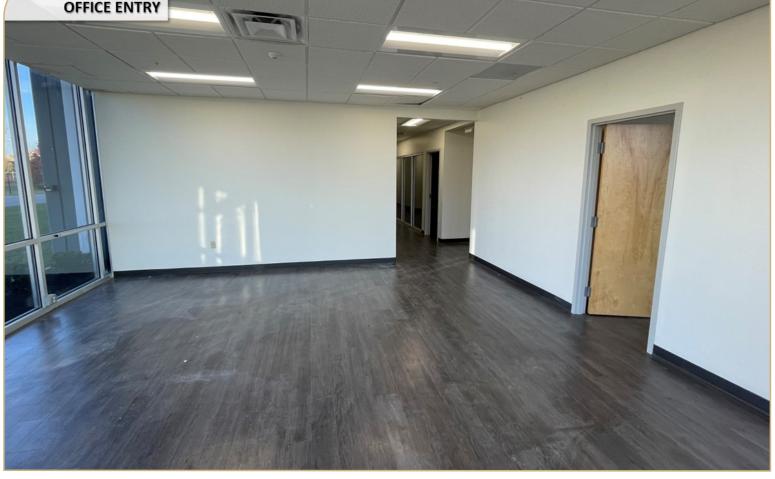

## **PROPERTY HIGHLIGHTS**

Office SF: ±9.193 SF 32' Minimum **Clear Height:** 6 **Dock Doors:** 

±64,435 SF

1 **Drive-ins:** 

SF Available:

**Date Available:** Immediate Occupancy

LED with motion sensors Lighting: