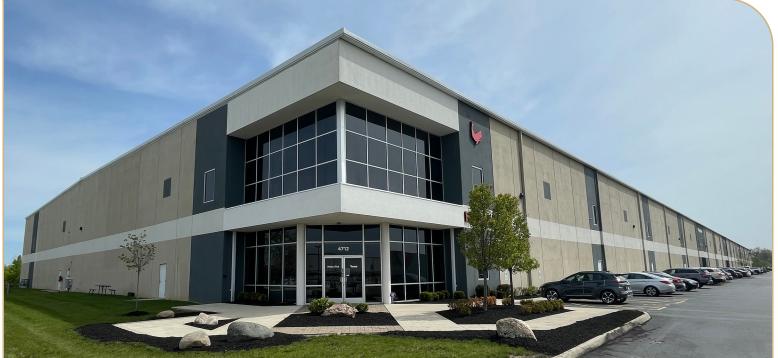

Owned and Operated by



## AIR SOUTH COMMERCE CENTER

4712 Poth Road, Whitehall, OH 43213



## ±64,435 SF AVAILABLE



## **PROPERTY HIGHLIGHTS**

Office SF: ±9.193 SF 32' Minimum **Clear Height:** 6 **Dock Doors:** 

±64,435 SF

1 **Drive-ins:** 

SF Available:

**Date Available:** Immediate Occupancy

LED with motion sensors Lighting:



**LEASING INFO** & CONTACT

Mike Spencer, SIOR Alex Kuniega

Todd Spencer, SIOR, CCIM (614) 327-0258 / todd.spencer@lee-associates.com (614) 353-3852 / mike.spencer@lee-associates.com (440) 318-4078 / alex.kuniega@lee-associates.com

LEE & **ASSOCIATES** COMMERCIAL REAL ESTATE SERVICES