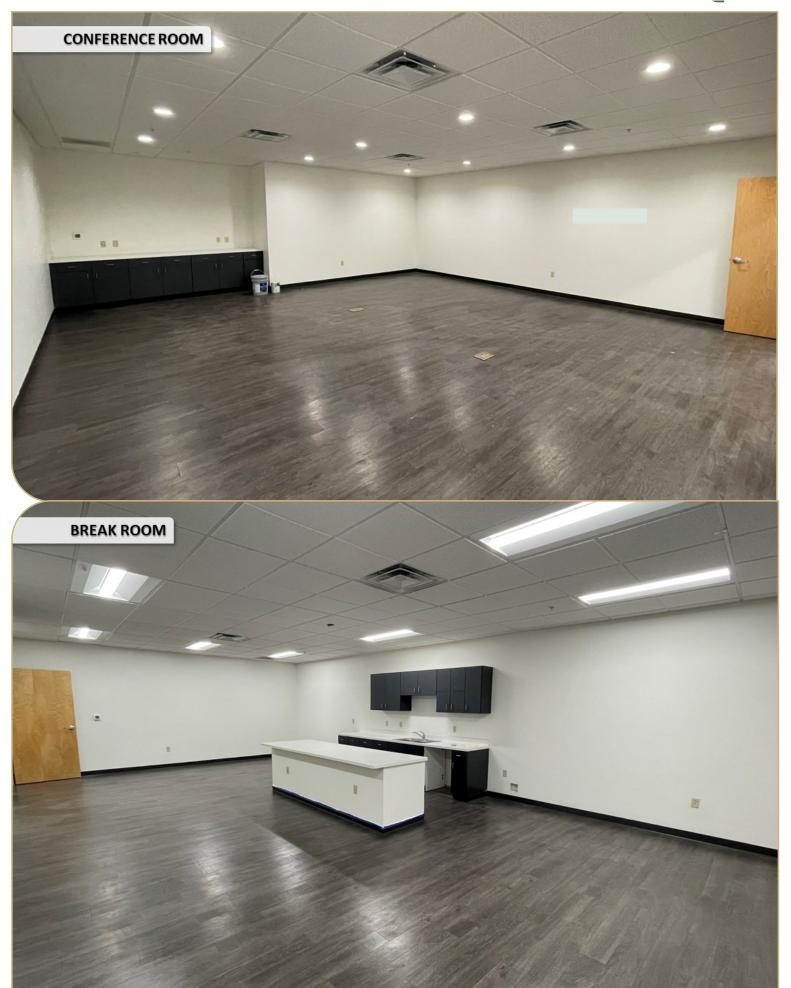

## **PROPERTY HIGHLIGHTS**

Office SF: ±9.193 SF 32' Minimum **Clear Height:** 6 **Dock Doors:** 

±64,435 SF

1 **Drive-ins:** 

SF Available:

**Date Available:** Immediate Occupancy

LED with motion sensors Lighting: