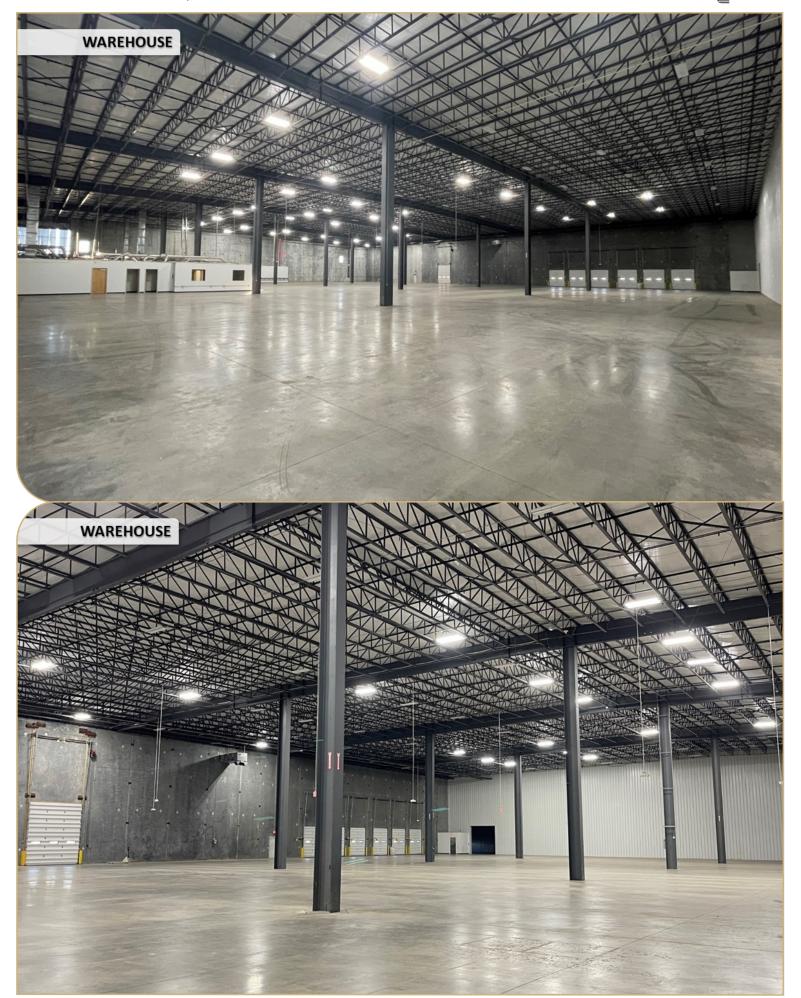

## ±64,435 SF AVAILABLE

## **PROPERTY HIGHLIGHTS**

Office SF: ±9.193 SF 32' Minimum **Clear Height:** 6 **Dock Doors:** 

±64,435 SF

1 **Drive-ins:** 

SF Available:

**Date Available:** Immediate Occupancy

LED with motion sensors Lighting: