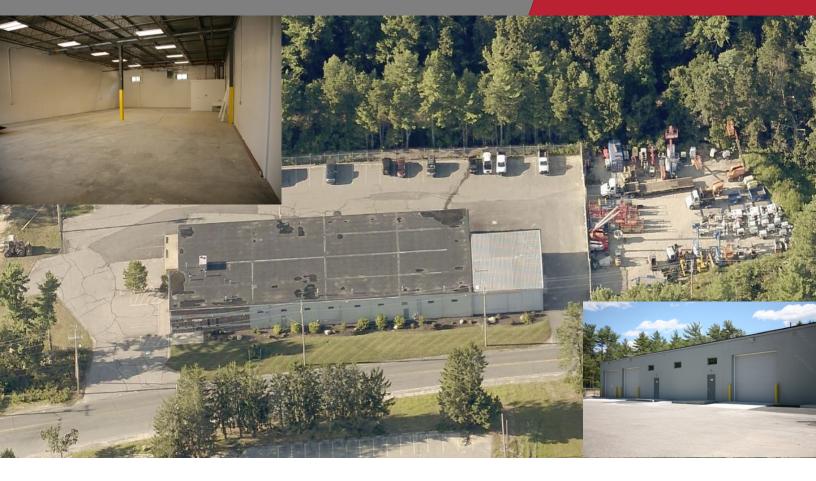

## FOR LEASE

3,000 SF Industrial – Unit #2 72 Minot Avenue, Wareham, MA

| Size:           | 3,000 SF. Overhead Door (12'x14') with Power Opener. LED Lighting, 14' Height, ADA Bath.<br>1 Private Office. |
|-----------------|---------------------------------------------------------------------------------------------------------------|
| Utilities:      | 120/240V - 3Phase, 200 Amp - Electric, Municipal Water & Sewer. Natural Gas.                                  |
| Parking Spaces: | 6 Spaces.                                                                                                     |
| NNN's:          | Average \$2.25 SF +/- – Depending on Snow & Salt.                                                             |
| Location:       | 4 Minutes from Route 495.                                                                                     |
| For Lease:      | \$12.00 SF NNN.                                                                                               |