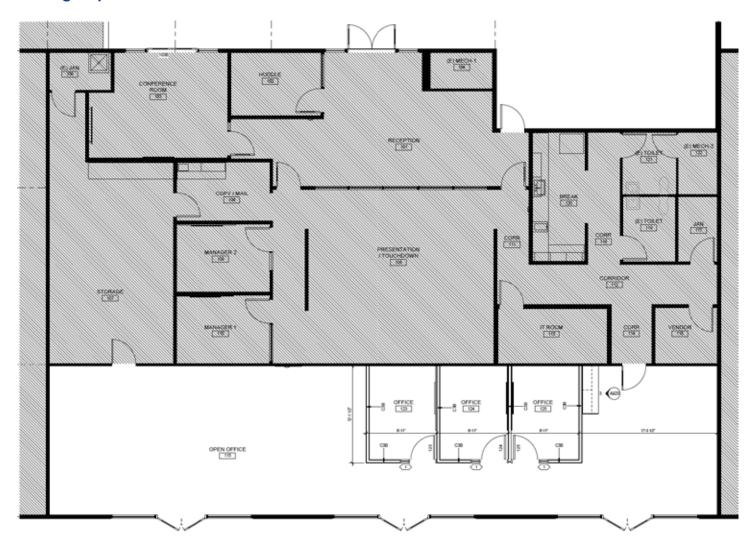

## FLOOR PLAN

## 5206 W Village Parkway **Suite #3-5**

- •4,676 SF
- Reception Area
- Large Layout or Classroom
- •Workroom
- •6 Individual Offices
- •3 Large Open Areas for 10+ Cubes
- •2 Restrooms
- Breakroom
- •IT Room
- Storage Closets
- •Small Conference Room