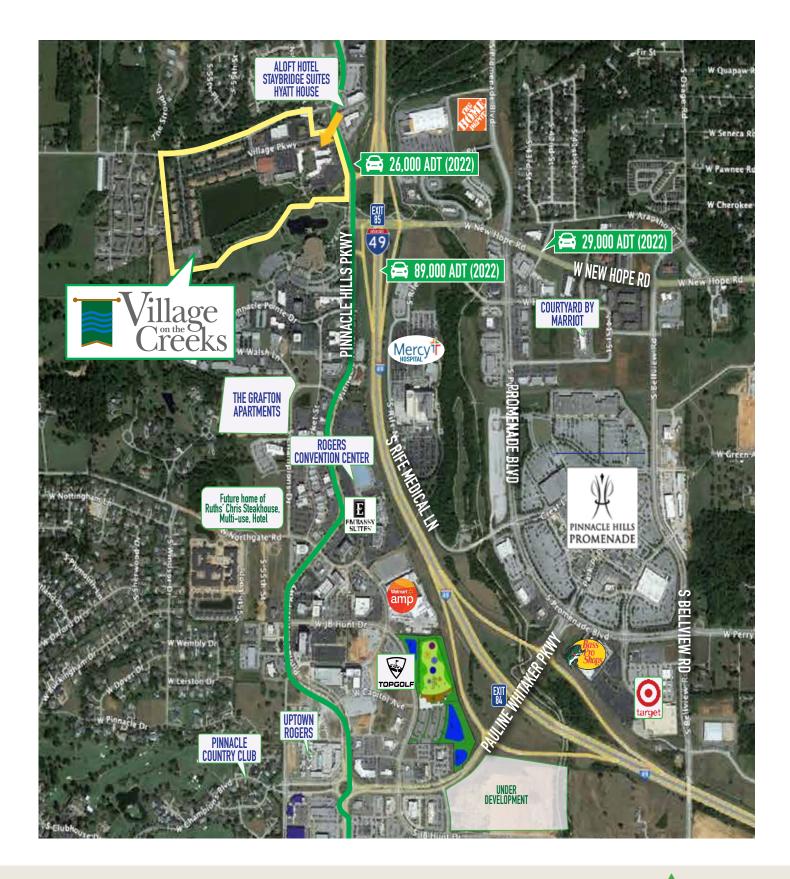

5206 W VILLAGE PARKWAY, SUITES #3-5 | VILLAGE ON THE CREEKS, ROGERS, AR

Village on the Creeks is the largest garden office park in Northwest Arkansas. It houses office, retail, restaurant, and medical tenants and enhances quality of life by offering a walking trail on Razorback Greenway and a lake with beautiful views. Suites 3-5 offer a very versatile space including reception area, large layout or classroom, workroom, 6 offices, 3 large open areas, and much more (see back).

Suite 3-5 4,676 SF

Reception Area
Large Layout or Classroom
6 Ind. Offices
MUCH MORE!

Direct access to Razorback Greenway and walking trails in a beautiful setting

Quick and easy access to Interstate 49

PAT MORRISON EXECUTIVE BROKER