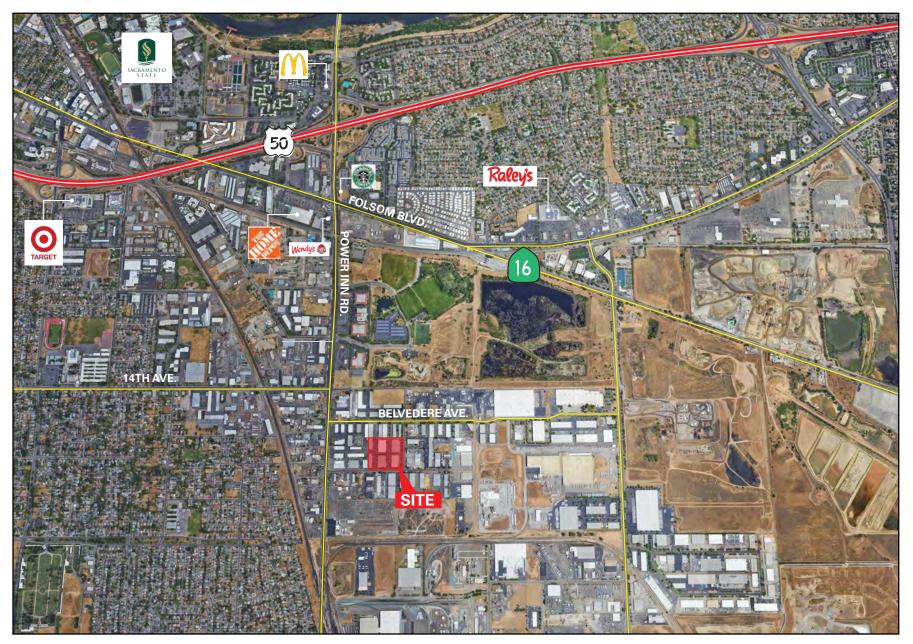

ng property for sale, rental, or financing is from sources deemed reliable, such information has not been verified and no express representation is made nor is any to be implied as to the accuracy thereof and it is submitted subject to errors, omissions, change of price, rental or other conditions, prior sale, lease or financing, or withdrawal without notice and to any special conditions imposed by our principal.

ALPINE INDUSTRIAL PARK

#### **ALPINE INDUSTRIAL PARK - SITE PLAN**



ALPINE AVE.

#### CURRENT FLOOR PLAN - 4300 82ND STREET, SUITES C-H



#### CURRENT FLOOR PLAN - 8175 ALPINE AVENUE, SUITE I



#### CURRENT FLOOR PLAN - 4200 82ND STREET, SUITE H

## SPACE HIGHLIGHTS

- ±2,743 Square Feet
- Two (2) 12' x 14' Grade Level Doors
- Lease Rate: \$0.88, NNN



### **SITE AERIAL**