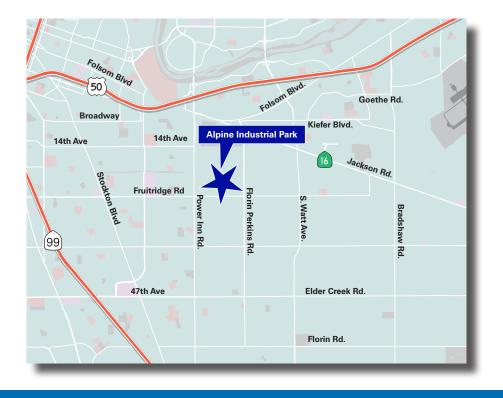

**ALPINE INDUSTRIAL PARK** 8167-8175 ALPINE AVENUE | 4200-4300 82ND STREET SACRAMENTO, CA

ALPIN

# A PROPERTY OWNED BY: **RISING**

# ±2,743 - ±16,380 SF AVAILABLE ACCESS TO COMMON AREA LOADING DOCK!

**COLE CUMMINGS** 916.569.2366 cole.cummings@nmrk.com CA RE License #02106833 CA RE License #02037207

4200 82110

**MIKE SMITH** 916.569.2352 mike.smith@nmrk.com CA RE License #01504428

BITI ALPINE

8175 ALPINE

4300 82110

# NEWMARK

**IRINA SHPYRKA** 

irina.shpryka@nmrk.com

916.569.2360

## **PROPERTY HIGHLIGHTS**

- » M-1 Zoning
- » 16' 18' Clear Heights
- » Excellent Access to Highway 50
- » Insulated Roof Decks
- » Access to Common Area Loading Dock
- » Building Signage Available
- » Ample Parking
- » Project Size ±147,687 SF





The distributor of this communication is performing acts for which a real estate license is required. Procuring broker shall only be entitled to a commission, calculated in accordance with the rates approved by our principal only if such procuring broker executes a brokerage agreement acceptable to us and our principal and the conditions as set forth in the brokerage agreement are fully and unconditionally satisfied. Although all information furnished regarding property for sale, rental, or financing is from sources deemed reliable, such information has not been verified and no express representation is made nor is any to be implied as to the accuracy thereof and it is submitted subject to errors, omissions, change of price, rental or other conditions, prior sale, lease or financing, o