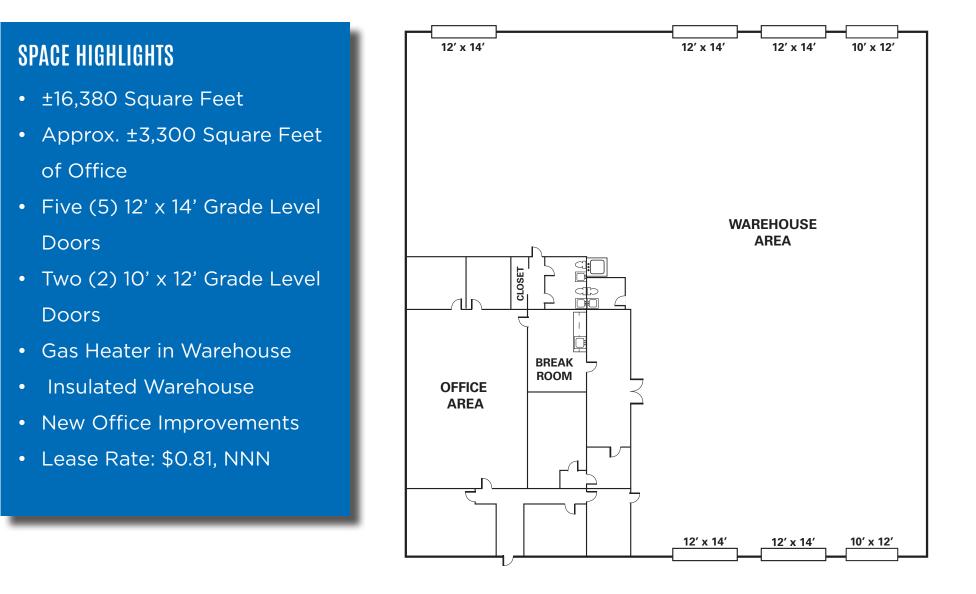

pal only if such procuring broker executes a brokerage agreement acceptable to us and our principal and the conditions as set forth in the brokerage agreement are fully and unconditionally satisfied. Although all information furnished regarding property for sale, rental, or financing is from sources deemed reliable, such information has not been verified and no express representation is made nor is any to be implied as to the accuracy thereof and it is submitted subject to errors, omissions, change of price, rental or other conditions, prior sale, lease or financing, or withdrawal without notice and to any special conditions imposed by our principal.

ALPINE INDUSTRIAL PARK

#### **ALPINE INDUSTRIAL PARK - SITE PLAN**



ALPINE AVE.

#### CURRENT FLOOR PLAN - 4300 82ND STREET, SUITES C-H



#### CURRENT FLOOR PLAN - 8175 ALPINE AVENUE, SUITE I



#### CURRENT FLOOR PLAN - 4200 82ND STREET, SUITE H

## SPACE HIGHLIGHTS

- ±2,743 Square Feet
- Two (2) 12' x 14' Grade Level Doors
- Lease Rate: \$0.88, NNN



### **SITE AERIAL**