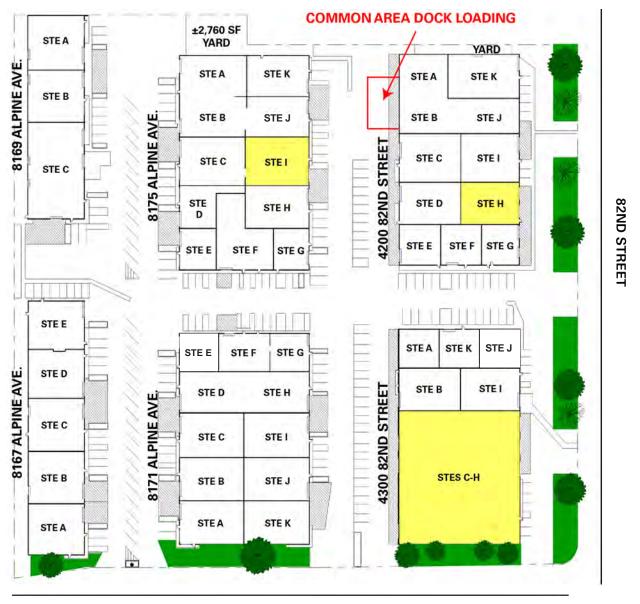

mission, calculated in accordance with the rates approved by our principal only if such procuring broker executes a brokerage agreement acceptable to us and our principal and the conditions as set forth in the brokerage agreement are fully and unconditionally satisfied. Although all information furnished regarding property for sale, rental, or financing is from sources deemed reliable, such information has not been verified and no express representation is made nor is any to be implied as to the accuracy thereof and it is submitted subject to errors, omissions, change of price, rental or other conditions, prior sale, lease or financing, or withdrawal without notice and to any special conditions imposed by our principal.

ALPINE INDUSTRIAL PARK

#### **ALPINE INDUSTRIAL PARK - SITE PLAN**



ALPINE AVE.

#### CURRENT FLOOR PLAN - 4300 82ND STREET, SUITES C-H



#### CURRENT FLOOR PLAN - 8175 ALPINE AVENUE, SUITE I



#### CURRENT FLOOR PLAN - 4200 82ND STREET, SUITE H

## SPACE HIGHLIGHTS

- ±2,743 Square Feet
- Two (2) 12' x 14' Grade Level Doors
- Lease Rate: \$0.88, NNN



### **SITE AERIAL**