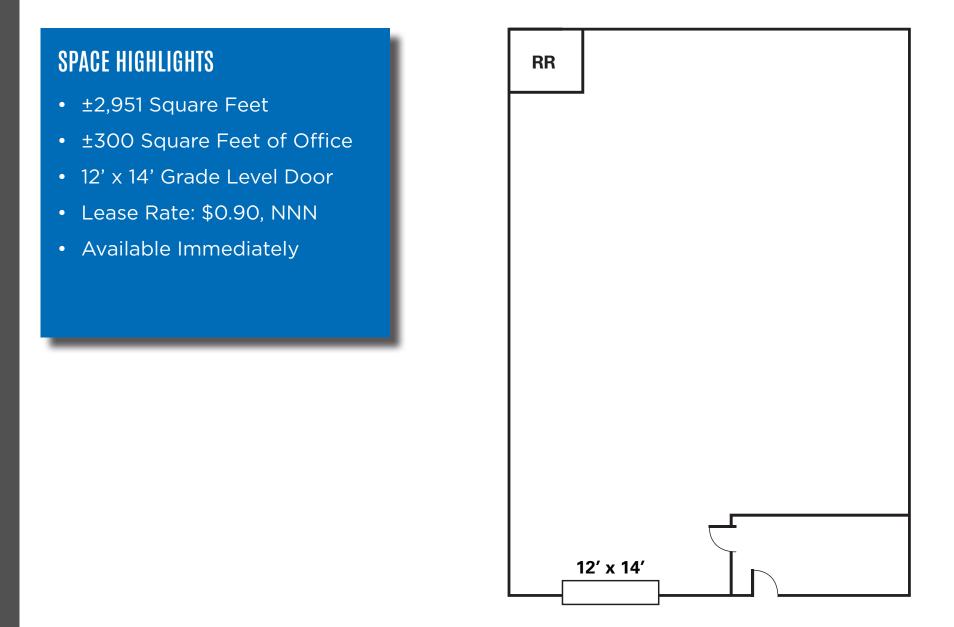

## SPACE HIGHLIGHTS

- ±2,743 Square Feet
- Two (2) 12' x 14' Grade Level Doors
- Lease Rate: \$0.88, NNN