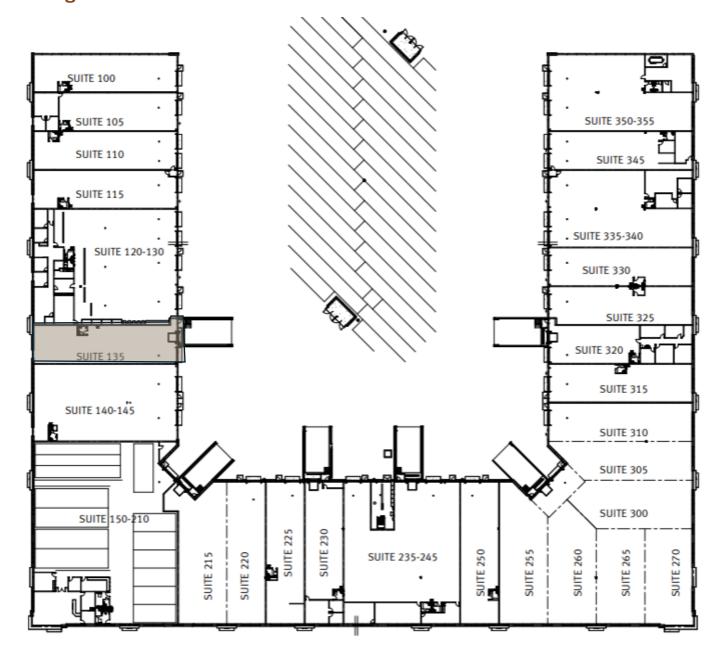

#### LISTING DETAILS

- Suite 135 (3,898 SF Gross)
- Private bathroom
- 1 dock and 1 drive-in door
- Bay size 32' X 120'
- Monthly Rent: \$5,197.00 (\$16.00/SF Modified Gross)
- Separately metered gas/electric

### **Building Plan**