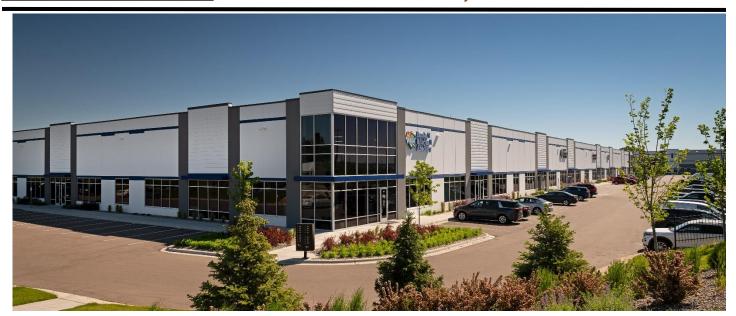

#### **PROPERTY DETAILS**

- Conveniently located at Lake Elmo Blvd and Hudson Blvd along 94 in Lake Elmo
- Local ownership and onsite Property Management
- Building Size: 148,999 SF
- Year built 2022
- 20' clear
- Building signage available
- Secured outdoor parking