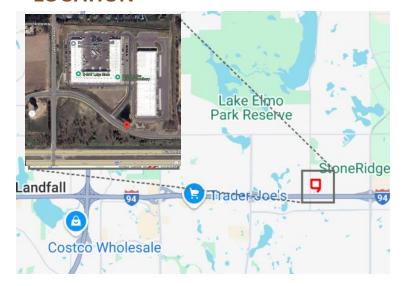

# **FOR LEASE**

# Crossroads East 11160 Hudson Blvd N, Lake Elmo MN 55042



#### **PROPERTY DETAILS**

- Conveniently located at Lake Elmo Blvd and Hudson Blvd along 94 in Lake Elmo
- Local ownership and onsite Property Management
- Building Size: 148,999 SF
- Year built 2022
- 20' clear
- Building signage available
- Secured outdoor parking

#### LISTING DETAILS

- Suite 135 (3,898 SF Gross)
- Private bathroom
- 1 dock and 1 drive-in door
- Bay size 32' X 120'
- Monthly Rent: \$5,197.00 (\$16.00/SF Modified Gross)
- Separately metered gas/electric

#### **LOCATION**







## **Crossroads East**

### 11160 Hudson Blvd N, Lake Elmo MN 55042

### **Building Plan**