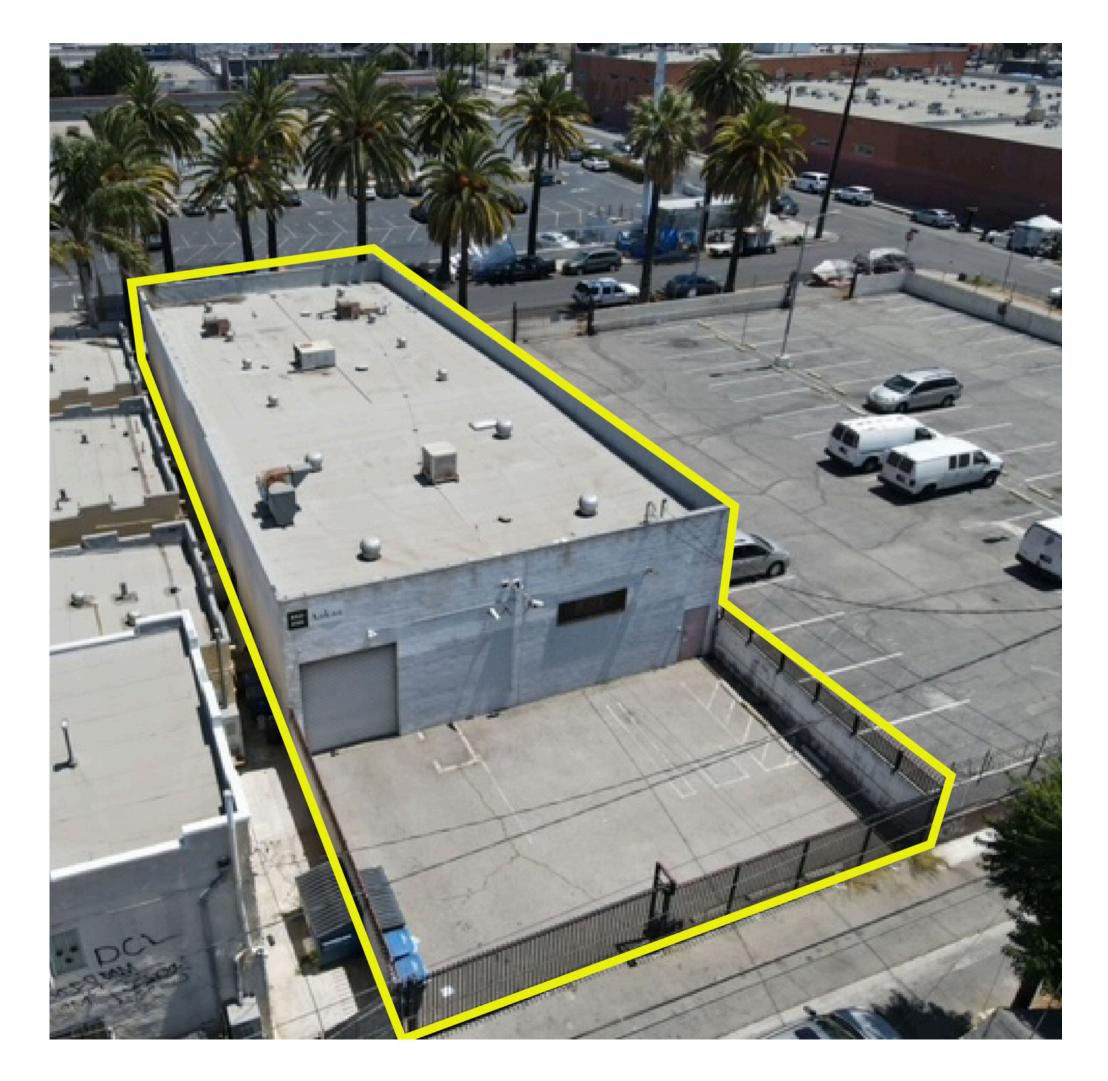

#### 452-456 E 20th St, Los Angeles, CA 90011 E 20th St/Trinity St

Prime Industrial Facility - Exceptional Office 50% and Warehouse Space 50% Portion Approximately 3,350 SF of Immaculate Offices Near the Fashion District and DTLA 10 Fwy On/Off Ramp Free Mezzanine Space of 527 SF

# 452-456 E. 20th St. (6,100 Sq. Ft.)

FASHION DISTRICT • LOS ANGELES

### ABOUT

- 3,350 SF Class "A" Offices
- 1991 Built Like New Condition
- 7 Fenced Parking Spaces
- 527 SF Free Mezzanine Spaces (Not include the total size)

452-456 E. 20TH ST. LOS ANGELES | CA 452-456 E. 20TH ST. LOS ANGELES | CA

## **FEATURES**

Building SF: 6,100 Sq. FT. Land SF: 7,380 Sq. Ft. Office SF: 3,350 Sq. Ft. Parking Spaces: 7 Height: 16 Feet Power: 200 A; 120-240 V; 3 P # Ground Level Doors: 1 Construction: Concrete Block Zoning: LAM1 Year Built: 1991