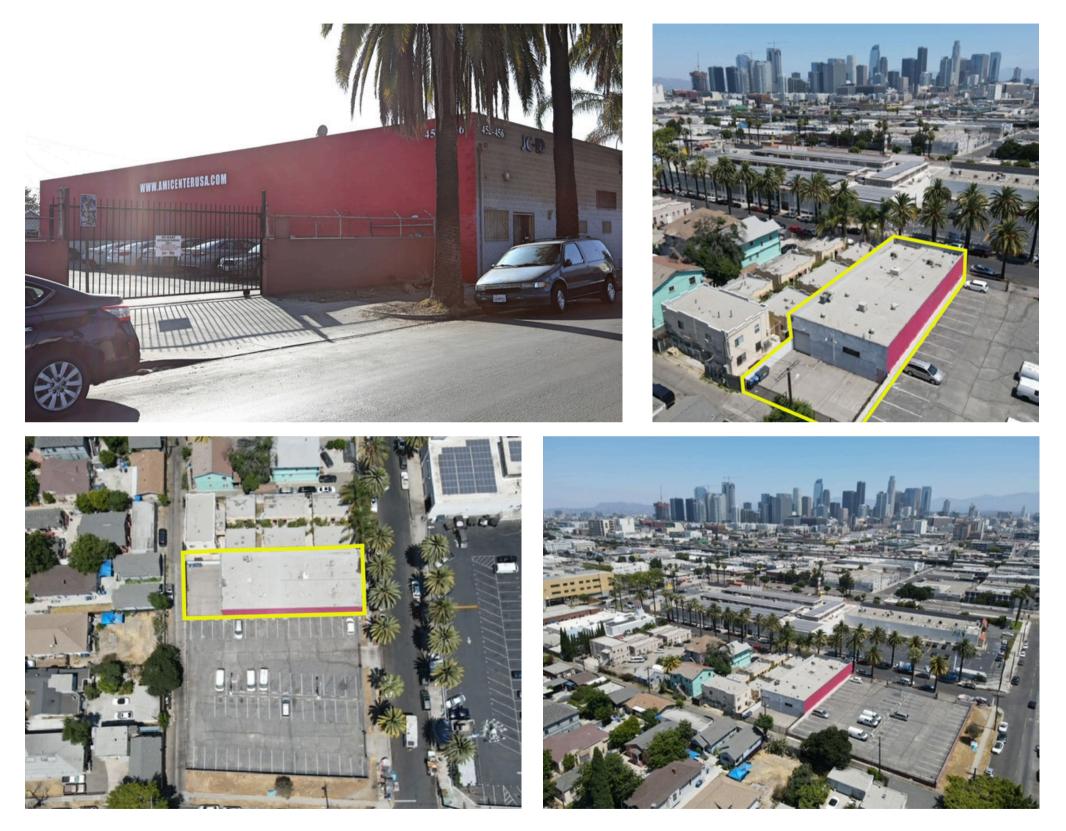

#### 452-456 E 20th St, Los Angeles, CA 90011 E 20th St/Trinity St

Prime Industrial Facility - Exceptional Office 50% and Warehouse Space 50% Portion Approximately 3,350 SF of Immaculate Offices Near the Fashion District and DTLA 10 Fwy On/Off Ramp Free Mezzanine Space of 527 SF

# 452-456 E. 20th St. (6,100 Sq. Ft.)

FASHION DISTRICT • LOS ANGELES

### 452-456 E. 20TH ST. LOS ANGELES | CA

#### E. 20th St