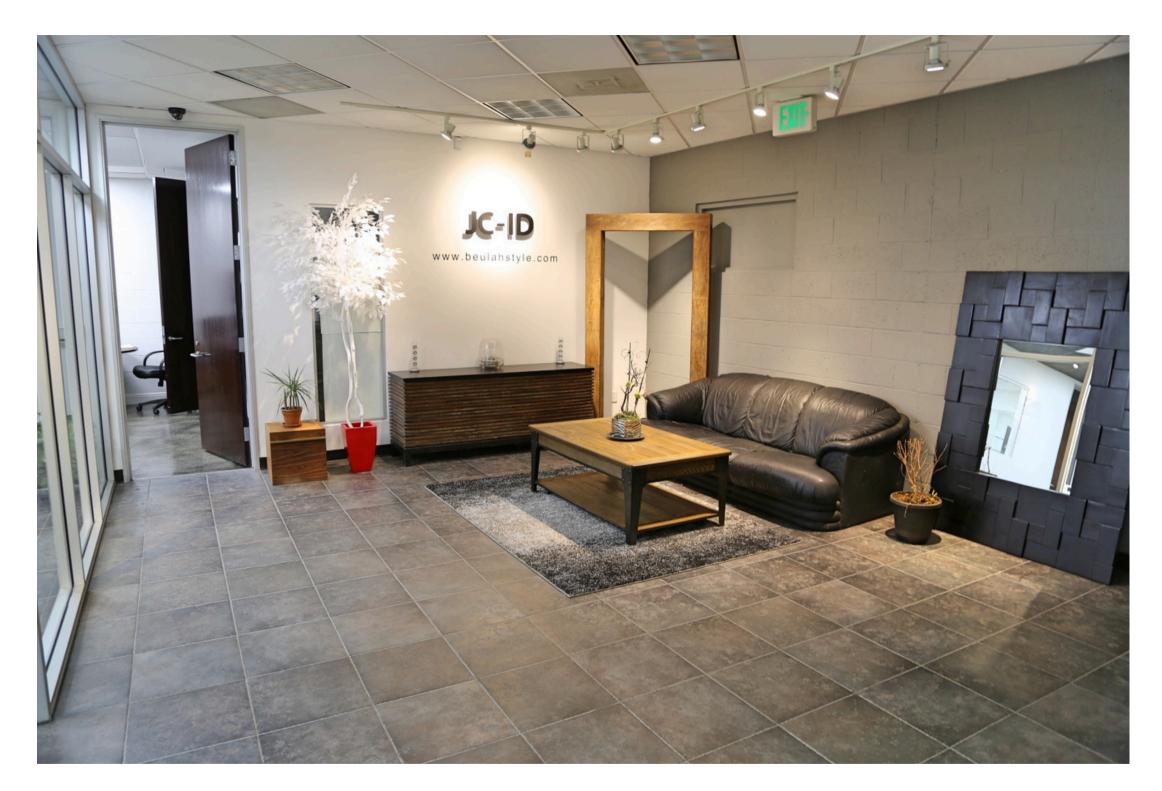

ng Spaces
- 527 SF Free Mezzanine Spaces (Not include the total size)



452-456 E. 20TH ST. LOS ANGELES | CA 452-456 E. 20TH ST. LOS ANGELES | CA

## **FEATURES**

Building SF: 6,100 Sq. FT. Land SF: 7,380 Sq. Ft. Office SF: 3,350 Sq. Ft. Parking Spaces: 7 Height: 16 Feet Power: 200 A; 120-240 V; 3 P # Ground Level Doors: 1 Construction: Concrete Block Zoning: LAM1 Year Built: 1991

Price: \$2,300,000.

Although all furnished information is from source deemed reliable, such information has not been verified and no express representation is made, nor is implied as to the accuracy. All measurements are approximate. Buyer is recommend to verify all information through its own independent investigation



### **PROPERTY PHOTOS**



### 452-456 E. 20TH ST. LOS ANGELES | CA

#### E. 20th St





### **Reception Area**



### Office

### Hall way --->





### Lunch Room





### <---- Unfinished Mezzanine

### Photo Room



### STEVE KIM BROKER 213.810.8949 steve@onecommercial.la BRE# 01814753