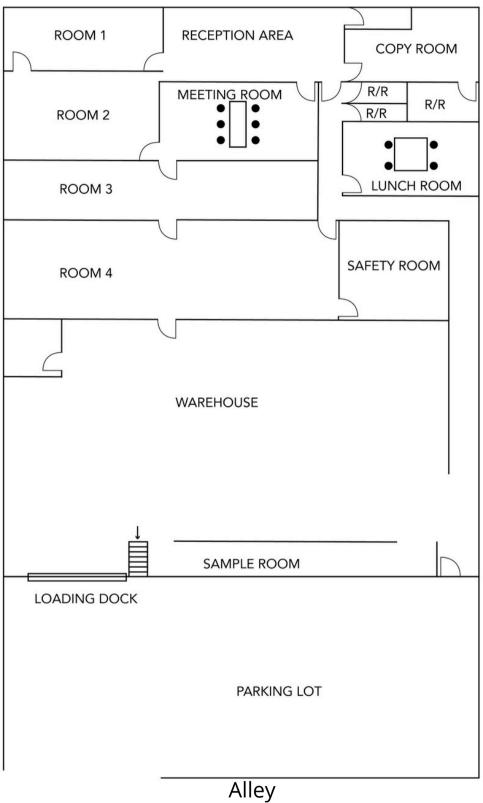

### ABOUT

- 3,350 SF Class "A" Offices
- 1991 Built Like New Condition
- 7 Fenced Parking Spaces
- 527 SF Free Mezzanine Spaces (Not include the total size)

452-456 E. 20TH ST. LOS ANGELES | CA 452-456 E. 20TH ST. LOS ANGELES | CA

## **FEATURES**

Building SF: 6,100 Sq. FT. Land SF: 7,380 Sq. Ft. Office SF: 3,350 Sq. Ft. Parking Spaces: 7 Height: 16 Feet Power: 200 A; 120-240 V; 3 P # Ground Level Doors: 1 Construction: Concrete Block Zoning: LAM1 Year Built: 1991