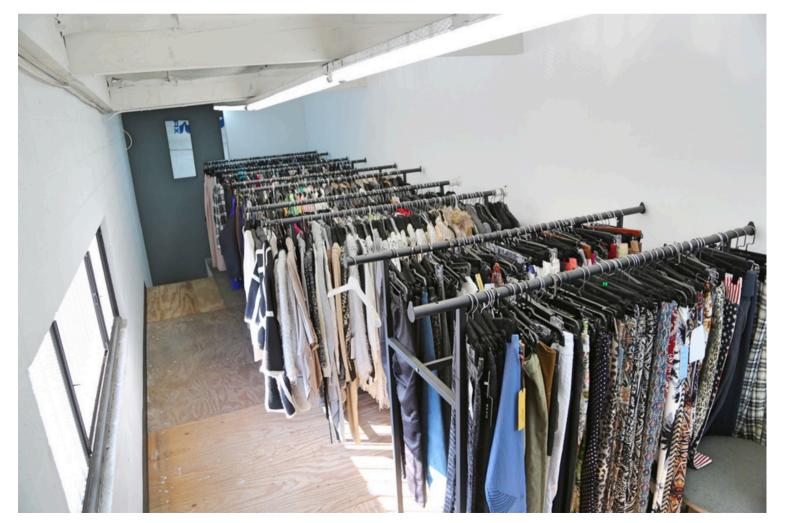

6 E. 20TH ST. LOS ANGELES | CA 452-456 E. 20TH ST. LOS ANGELES | CA

## **FEATURES**

Building SF: 6,100 Sq. FT. Land SF: 7,380 Sq. Ft. Office SF: 3,350 Sq. Ft. Parking Spaces: 7 Height: 16 Feet Power: 200 A; 120-240 V; 3 P # Ground Level Doors: 1 Construction: Concrete Block Zoning: LAM1 Year Built: 1991

Price: \$2,300,000.

Although all furnished information is from source deemed reliable, such information has not been verified and no express representation is made, nor is implied as to the accuracy. All measurements are approximate. Buyer is recommend to verify all information through its own independent investigation



### **PROPERTY PHOTOS**



### 452-456 E. 20TH ST. LOS ANGELES | CA

#### E. 20th St





### **Reception Area**



### Office

### Hall way --->





### Lunch Room





### <---- Unfinished Mezzanine

### Photo Room



### STEVE KIM BROKER 213.810.8949 steve@onecommercial.la BRE# 01814753