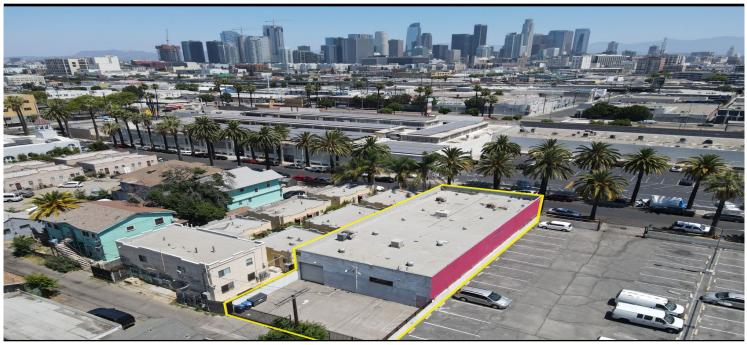

#### 452-456 E 20th St, Los Angeles, CA 90011 E 20th St/Trinity St

Prime Industrial Facility - Exceptional Office 50% and Warehouse Space 50% Portion Approximately 3,350 SF of Immaculate Offices Near the Fashion District and DTLA 10 Fwy On/Off Ramp Free Mezzanine Space of 527 SF

# 452-456 E. 20th St. (6,100 Sq. Ft.)

FASHION DISTRICT • LOS ANGELES

### ABOUT

- 3,350 SF Class "A" Offices
- 1991 Built Like New Condition
- 7 Fenced Parking Spaces
- 527 SF Free Mezzanine Spaces (Not include the total size)

452-456 E. 20TH ST. LOS ANGELES | CA 452-456 E. 20TH ST. LOS ANGELES | CA

## **FEATURES**

Building SF: 6,100 Sq. FT. Land SF: 7,380 Sq. Ft. Office SF: 3,350 Sq. Ft. Parking Spaces: 7 Height: 16 Feet Power: 200 A; 120-240 V; 3 P # Ground Level Doors: 1 Construction: Concrete Block Zoning: LAM1 Year Built: 1991