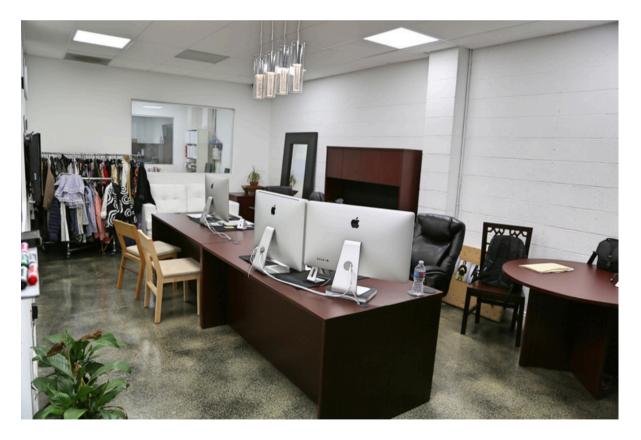

|                       |                          |  |







4/30/2024 This information supplied herein is from sources we deem reliable. It is provided without any representation, warranty or guarantee, expressed or implied as to its accuracy. Prospective Buyer or Tenant should conduct an independent investigation and verification of all matters deemed to be material, including, but not limited to, statements of income and expenses. Consult your attorney, accountant, or other prof. advisor.



# 452-456 E. 20th St. (6,100 Sq. Ft.)

FASHION DISTRICT • LOS ANGELES

## FOR SALE

INDUSTRIAL SPACE • WAREHOUSE SPACE





### ABOUT

- 3,350 SF Class "A" Offices
- 1991 Built Like New Condition
- 7 Fenced Parking Spaces
- 527 SF Free Mezzanine Spaces (Not include the total size)



452-456 E. 20TH ST. LOS ANGELES | CA 452-456 E. 20TH ST. LOS ANGELES | CA

## **FEATURES**

Building SF: 6,100 Sq. FT. Land SF: 7,380 Sq. Ft. Office SF: 3,350 Sq. Ft. Parking Spaces: 7 Height: 16 Feet Power: 200 A; 120-240 V; 3 P # Ground Level Doors: 1 Construction: Concrete Block Zoning: LAM1 Year Built: 1991

Price: \$2,300,000.

Although all furnished information is from source deemed reliable, such information has not been verified and no express representation is made, nor is implied as to the accuracy. All measurements are approximate. Buyer is recommend to verify all information through its own independent investigation



### **PROPERTY PHOTOS**



### 452-456 E. 20TH ST. LOS ANGELES | CA

#### E. 20th St





### **Reception Area**



### Office

### Hall way --->





### Lunc