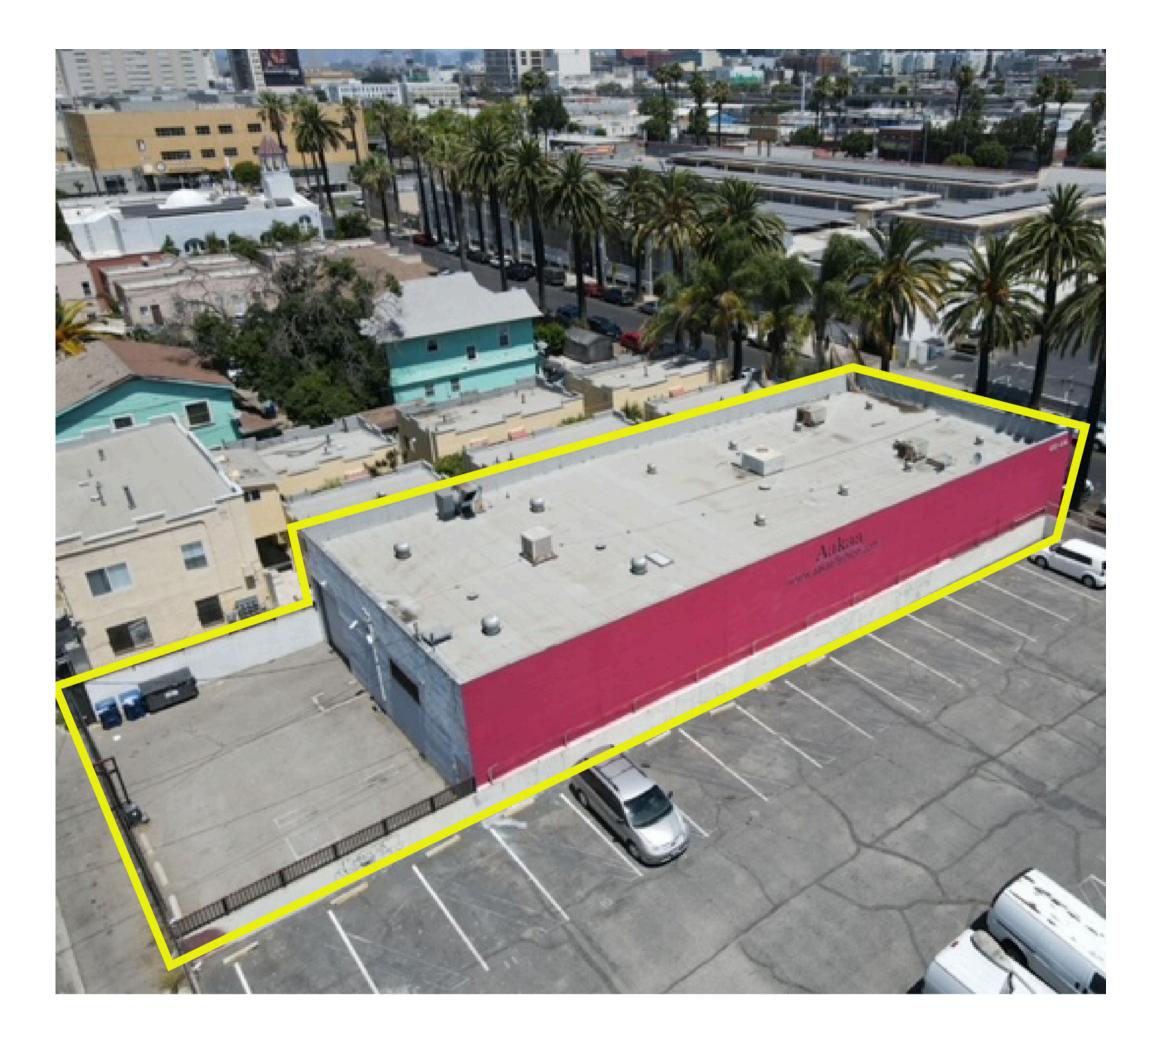

#### 452-456 E 20th St, Los Angeles, CA 90011 E 20th St/Trinity St

Prime Industrial Facility - Exceptional Office 50% and Warehouse Space 50% Portion Approximately 3,350 SF of Immaculate Offices Near the Fashion District and DTLA 10 Fwy On/Off Ramp Free Mezzanine Space of 527 SF

# 452-456 E. 20th St. (6,100 Sq. Ft.)

FASHION DISTRICT • LOS ANGELES

### ABOUT

- 3,350 SF Class "A" Offices
- 1991 Built Like New Condition
- 7 Fenced Parking Spaces
- 527 SF Free Mezzanine Spaces (Not include the total size)

452-456 E. 20TH ST. LOS ANGELES | CA 452-456 E. 20TH ST. LOS ANGELES | CA

## **FEATURES**

Building SF: 6,100 Sq. FT. Land SF: 7,380 Sq. Ft. Office SF: 3,350 Sq. Ft. Parking Spaces: 7 Height: 16 Feet Power: 200 A; 120-240 V; 3 P # Ground Level Doors: 1 Construction: Concrete Block Zoning: LAM1 Year Built: 1991