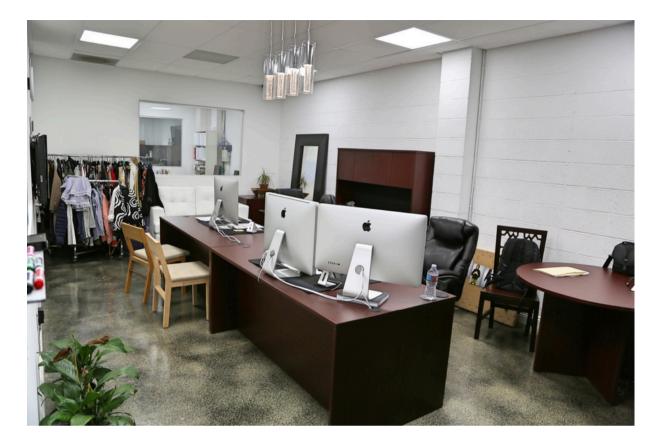

zzanine Spaces (Not include the total size)



452-456 E. 20TH ST. LOS ANGELES | CA 452-456 E. 20TH ST. LOS ANGELES | CA

## **FEATURES**

Building SF: 6,100 Sq. FT. Land SF: 7,380 Sq. Ft. Office SF: 3,350 Sq. Ft. Parking Spaces: 7 Height: 16 Feet Power: 200 A; 120-240 V; 3 P # Ground Level Doors: 1 Construction: Concrete Block Zoning: LAM1 Year Built: 1991

Price: \$2,300,000.

Although all furnished information is from source deemed reliable, such information has not been verified and no express representation is made, nor is implied as to the accuracy. All measurements are approximate. Buyer is recommend to verify all information through its own independent investigation



### **PROPERTY PHOTOS**



### 452-456 E. 20TH ST. LOS ANGELES | CA

#### E. 20th St





### **Reception Area**



### Office

### Hall way --->





### Lunch Room





### <---- Unfinished Mezzanine

### Photo Room



### STEVE KIM BROKER 213.810.8949 steve@onecommercial.la BRE# 01814753