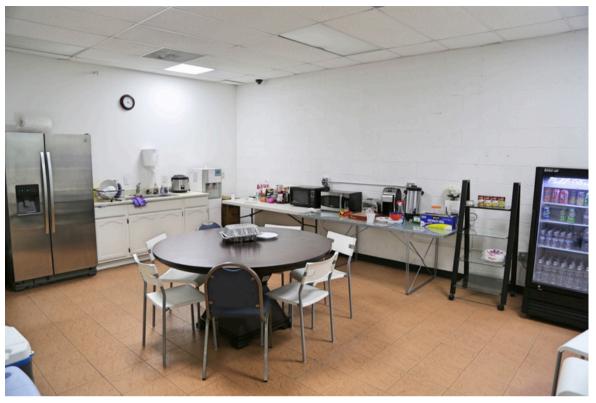

al size)



452-456 E. 20TH ST. LOS ANGELES | CA 452-456 E. 20TH ST. LOS ANGELES | CA

## **FEATURES**

Building SF: 6,100 Sq. FT. Land SF: 7,380 Sq. Ft. Office SF: 3,350 Sq. Ft. Parking Spaces: 7 Height: 16 Feet Power: 200 A; 120-240 V; 3 P # Ground Level Doors: 1 Construction: Concrete Block Zoning: LAM1 Year Built: 1991

Price: \$2,300,000.

Although all furnished information is from source deemed reliable, such information has not been verified and no express representation is made, nor is implied as to the accuracy. All measurements are approximate. Buyer is recommend to verify all information through its own independent investigation



### **PROPERTY PHOTOS**



### 452-456 E. 20TH ST. LOS ANGELES | CA

#### E. 20th St





### **Reception Area**



### Office

### Hall way --->





### Lunch Room





### <---- Unfinished Mezzanine

### Photo Room



### STEVE KIM BROKER 213.810.8949 steve@onecommercial.la BRE# 01814753