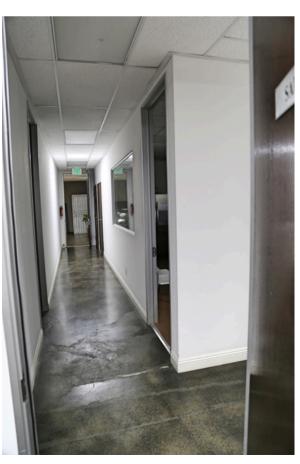

otal size)



452-456 E. 20TH ST. LOS ANGELES | CA 452-456 E. 20TH ST. LOS ANGELES | CA

## **FEATURES**

Building SF: 6,100 Sq. FT. Land SF: 7,380 Sq. Ft. Office SF: 3,350 Sq. Ft. Parking Spaces: 7 Height: 16 Feet Power: 200 A; 120-240 V; 3 P # Ground Level Doors: 1 Construction: Concrete Block Zoning: LAM1 Year Built: 1991

Price: \$2,300,000.

Although all furnished information is from source deemed reliable, such information has not been verified and no express representation is made, nor is implied as to the accuracy. All measurements are approximate. Buyer is recommend to verify all information through its own independent investigation



### **PROPERTY PHOTOS**



### 452-456 E. 20TH ST. LOS ANGELES | CA

#### E. 20th St





### **Reception Area**



### Office

### Hall way --->





### Lunch Room





### <---- Unfinished Mezzanine

### Photo Room



### STEVE KIM BROKER 213.810.8949 steve@onecommercial.la BRE# 01814753