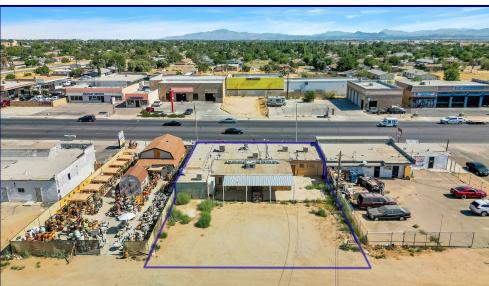

#### **Property Description:**

**Building SF:** +/- 2,700 sf

Units: 1- 4 Units

**Zoning:** (NC) Neighborhood Commercial

Retail & Office Use Acceptable

**Price PSF:** \$148.15 psf

Asking Price: \$400,000

#### **Attention Investors and Owner-Users!**

For Sale: Multi-Tenant Commercial Building ideal for Retail or Office use. This versatile ±2,700 sq. ft. commercial property can be utilized as a single large suite or subdivided into multiple suites to maximize rental income. Located on highly traveled Main St., with over 37,000 cars passing by daily, offering exceptional visibility and high traffic exposure for any business. Land at the rear, provides potential to add extra parking. Don't miss out on this prime location with excellent exposure and growth potential!