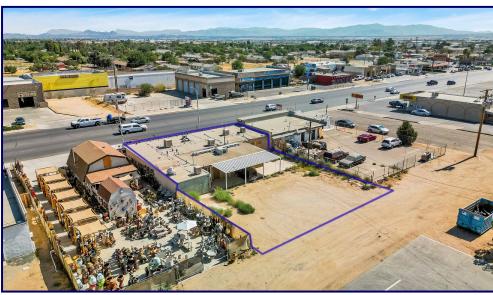

#### **Property Description:**

**Building SF:** +/- 2,700 sf

Units: 1- 4 Units

**Zoning:** (NC) Neighborhood Commercial

Retail & Office Use Acceptable

**Price PSF:** \$148.15 psf

Asking Price: \$400,000

#### **Attention Investors and Owner-Users!**

For Sale: Multi-Tenant Commercial Building ideal for Retail or Office use. This versatile ±2,700 sq. ft. commercial property can be utilized as a single large suite or subdivided into multiple suites to maximize rental income. Located on highly traveled Main St., with over 37,000 cars passing by daily, offering exceptional visibility and high traffic exposure for any business. Land at the rear, provides potential to add extra parking. Don't miss out on this prime location with excellent exposure and growth potential!