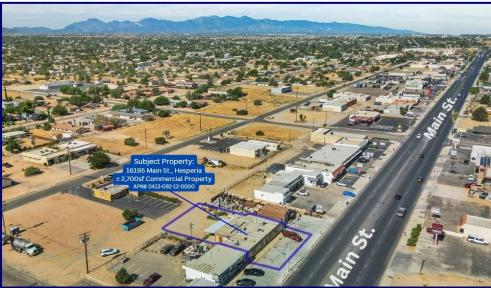

## For Sale - Commercial Building ± 2,700 sf

16195 Main St., Hesperia, CA 92345

# For Sale - Commercial Building ± 2,700 sf 16195 Main St., Hesperia, CA 92345