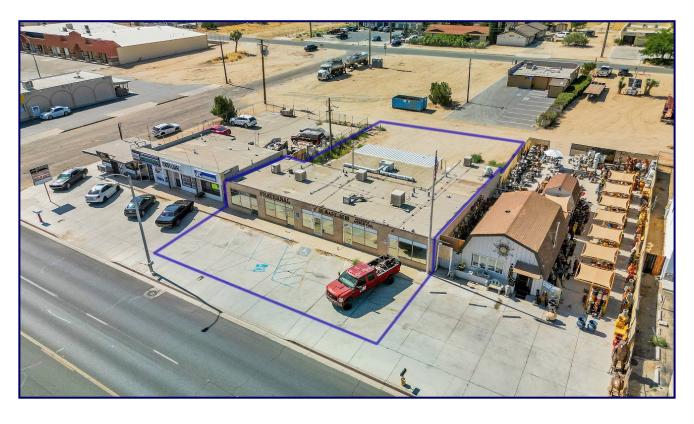

#### **Property Description:**

**Building SF:** +/- 2,700 sf

Units: 1- 4 Units

**Zoning:** (NC) Neighborhood Commercial

Retail & Office Use Acceptable

**Price PSF:** \$148.15 psf

Asking Price: \$400,000

#### **Attention Investors and Owner-Users!**

For Sale: Multi-Tenant Commercial Building ideal for Retail or Office use. This versatile ±2,700 sq. ft. commercial property can be utilized as a single large suite or subdivided into multiple suites to maximize rental income. Located on highly traveled Main St., with over 37,000 cars passing by daily, offering exceptional visibility and high traffic exposure for any business. Land at the rear, provides potential to add extra parking. Don't miss out on this prime location with excellent exposure and growth potential!