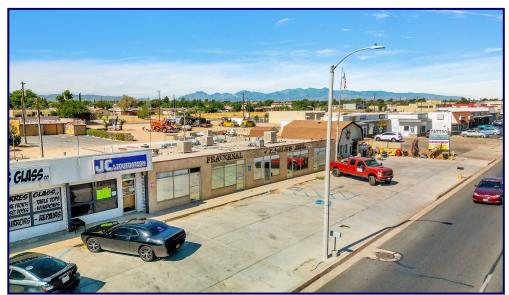

#### **Property Description:**

**Building SF:** +/- 2,700 sf

Units: 1- 4 Units

**Zoning:** (NC) Neighborhood Commercial

Retail & Office Use Acceptable

**Price PSF:** \$148.15 psf

Asking Price: \$400,000

#### **Attention Investors and Owner-Users!**

For Sale: Multi-Tenant Commercial Building ideal for Retail or Office use. This versatile ±2,700 sq. ft. commercial property can be utilized as a single large suite or subdivided into multiple suites to maximize rental income. Located on highly traveled Main St., with over 37,000 cars passing by daily, offering exceptional visibility and high traffic exposure for any business. Land at the rear, provides potential to add extra parking. Don't miss out on this prime location with excellent exposure and growth potential!