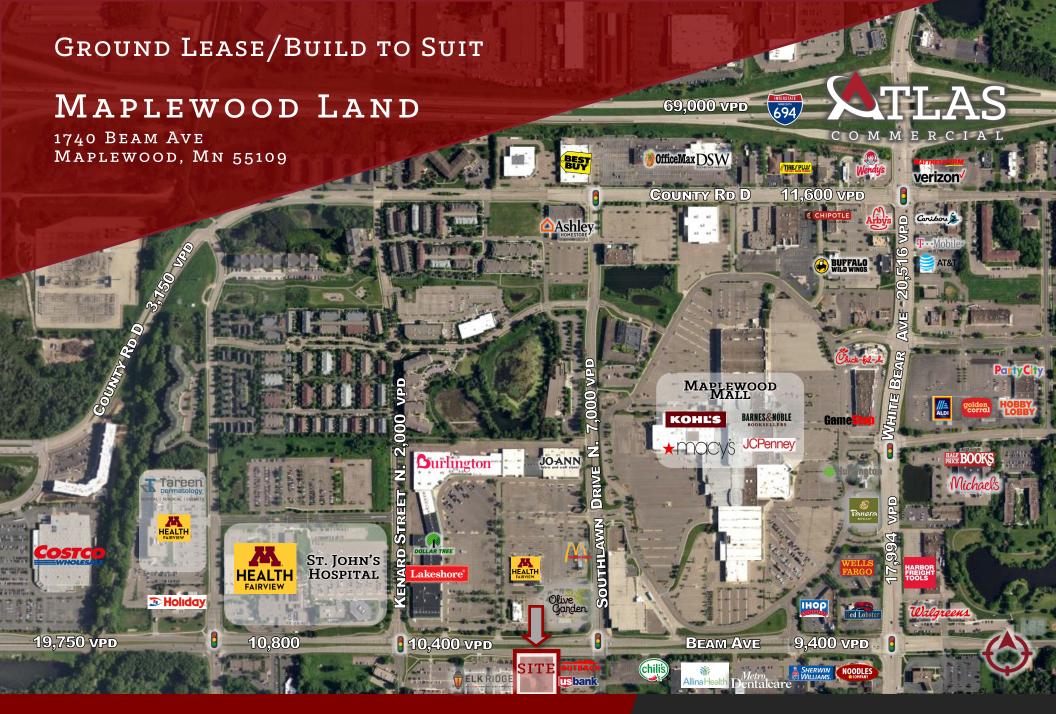

# GROUND LEASE/BUILD TO SUIT

# MAPLEWOOD LAND

1740 BEAM AVE MAPLEWOOD, MN 55109

State Park

Sunfish Lake

Redefining Real Estate
www.AtlasCRE.com

JIM LARSON
DIRECT 612-998-6747
JIM.LARSON@AtlasCRE.com
ATLAS Commercial Real Estate