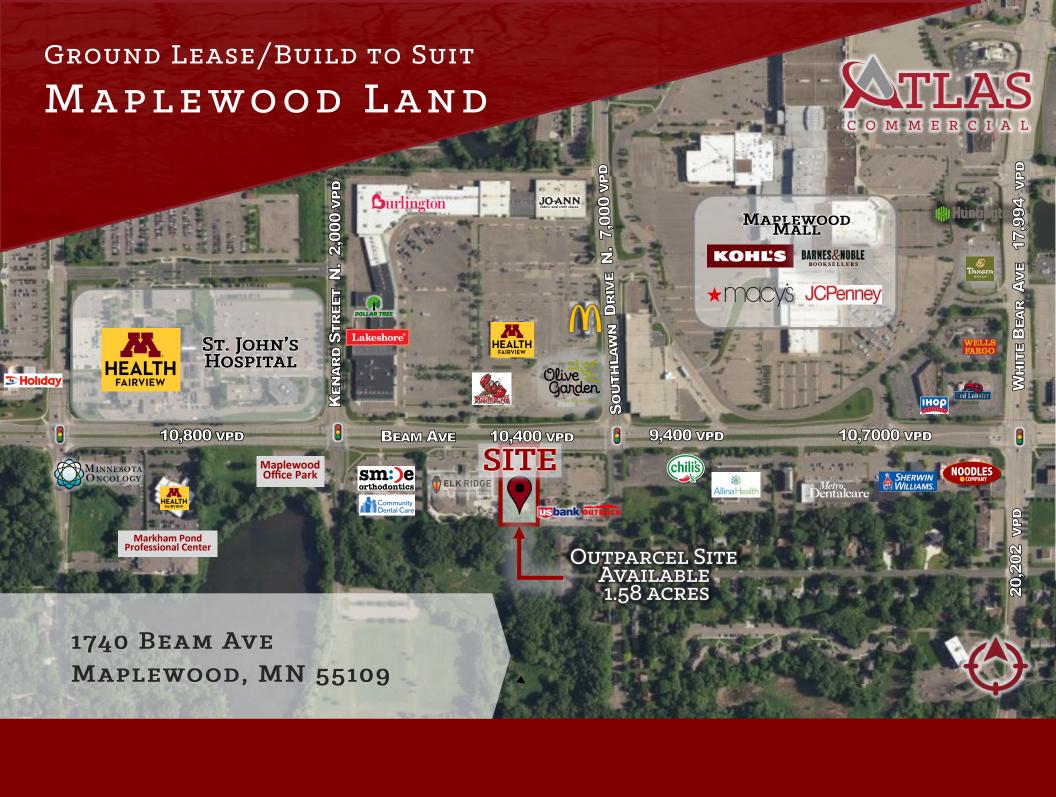

## GROUND LEASE/BUILD TO SUIT

### MAPLEWOOD LAND

1740 BEAM AVE MAPLEWOOD, MN 55109

#### ⇒ PROPERTY OVERVIEW

**AVAILABLE SITE** 

 $\Rightarrow$  1.58 Acres

⇒ Available for Ground Lease or Built to Suit

⇒ Zoned Business Commercial Modified

⇒ Established Commercial/Medical Corridor

⇒ Easy access to Interstate 694, Highways 61

and 36

⇒ PID: 032922410040

LEASE RATE Negotiable

2023 TAX \$15,524.00

#### ⇒ TRAFFIC COUNTS

Beam Ave: 10,400 VPD

SOUTHLAWN DRIVE N: 7,000 VPD (NORTH OF BEAM AVE)
WHITE BEAR AVE: 17,994 VPD (NORTH OF BEAM AVE)

20,202 VPD (SOUTH OF BEAM AVE)