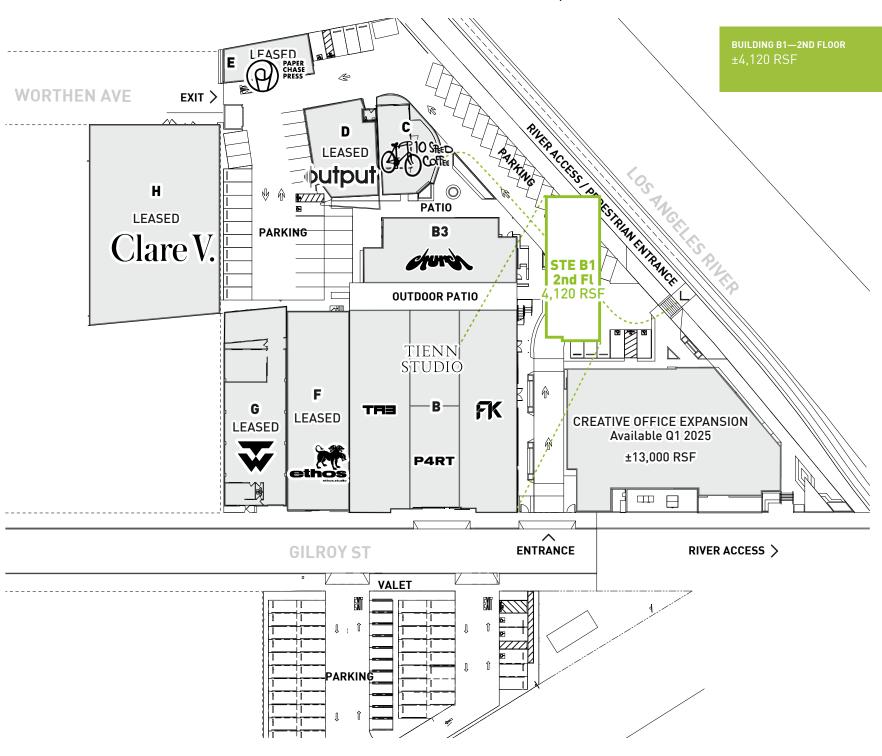

INDUSTRYPARTNERS.COM 310 395 5151 CA BRE No. 01900833 CARLE PIEROSE cp@industrypartners.com CA BRE No. 01464318 RICH MALOOF rm@industrypartners.com CA BRE No. 02009527

| BUILDING DETAILS |                   |               | WHAT'S DIFFERENT                                                                |
|------------------|-------------------|---------------|---------------------------------------------------------------------------------|
| BUILDING         | AVAIL. AREA DELI  | VERY USE      | Best in class creative office/ retail renovation                                |
| B1 2nd Floor     | ±4,120 RSF Imme   | ediate Office | Touchless smart Latch access system                                             |
|                  |                   |               | Landscaped exteriors with common area patios                                    |
|                  |                   |               | Operable custom steel windows and doors for fresh air                           |
| LEASE TERMS      |                   |               | Secure gated parking with onsite parking attendant                              |
| RATE             | \$3.95/SF/mo./NNN |               | Bright interiors, exposed ceilings and polished concrete floors                 |
| TERM             | 3-10 YEARS        |               | 3-min drive to the 2 and 5 freeways                                             |
| PARKING          |                   |               | Close proximity to all Frogtown, Silver Lake and Atwater Village amenities      |
| RATIO            | 2:1,000 SF        |               | Imported marble countertops in kitchens and restrooms                           |
| RATE/PASS/Mo.    | \$175/Pass        | ······        | Campus is located on the LA River with direct points of access to the bike path |
|                  | •                 | ······        |                                                                                 |

GILROY CAMPUS | BUILDING B12nd Floor

Bub and Grandma's: Bub and Grandma's is a cherished bakery delectable pastries. From crusty sourdough to flaky croissants, each creation is made with care and attention to detail, delighting locals and visitors alike.