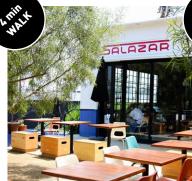

Salazar: Nestled amid greenery, Salazar offers a rustic outdoor dining experience accentuated by its Mexican- known for its artisanal bread and inspired cuisine. Patrons can savor grilled dishes and vibrant flavors in a charming setting featuring communal tables and string lights.