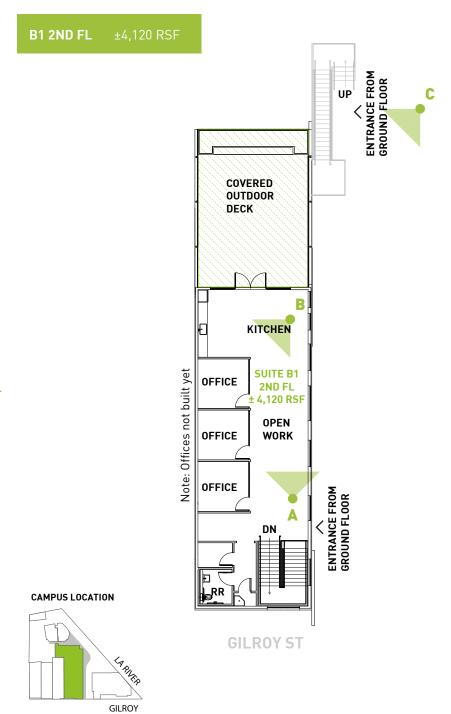

CREATIVE OFFICE

Not to scale. For information purposes only. Layout may vary

A— BUILDING B1 2ND FLOOR WORKSPACE

B— BUILDING B1 KITCHEN AREA

C— BUILDING B1 OUTDOOR ROOF DECK

CREATIVE OFFICE

SUITE PHOTOS

**INDUSTRYPARTNERS.COM** 310 395 5151 CA BRE NO. 01900833 ©2024 INDUSTRY PARTNERS, INC.