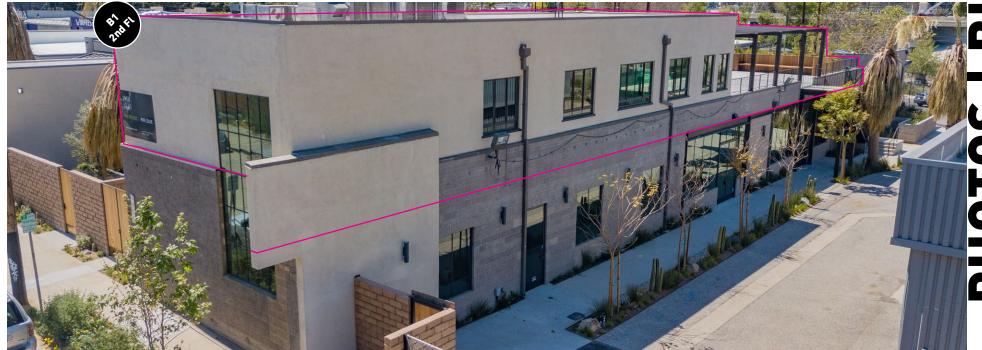

GILROY CAMPUS | BUILDING B12nd Floor

Bub and Grandma's: Bub and Grandma's is a cherished bakery delectable pastries. From crusty sourdough to flaky croissants, each creation is made with care and attention to detail, delighting locals and visitors alike.