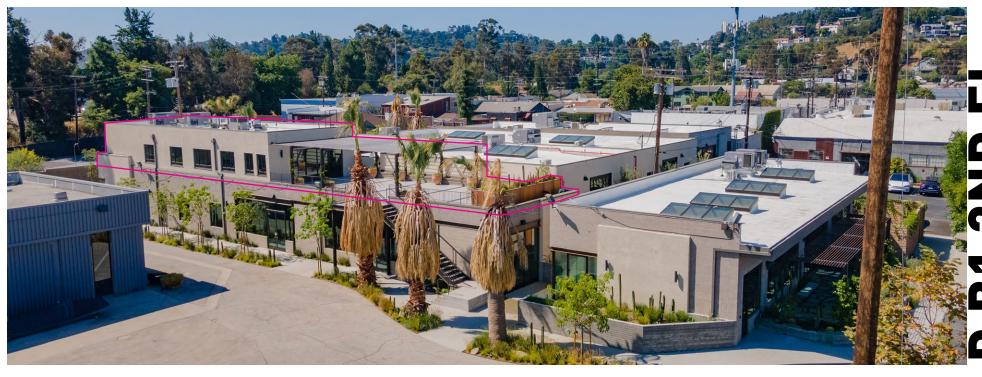

GILROY CAMPUS | BUILDING B12nd Floor

Bub and Grandma's: Bub and Grandma's is a cherished bakery delectable pastries. From crusty sourdough to flaky croissants, each creation is made with care and attention to detail, delighting locals and visitors alike.