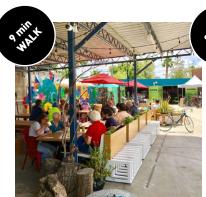

Salazar: Nestled amid greenery, Salazar offers a rustic outdoor dining experience accentuated by its Mexican- known for its artisanal bread and inspired cuisine. Patrons can savor grilled dishes and vibrant flavors in a charming setting featuring communal tables and string lights.