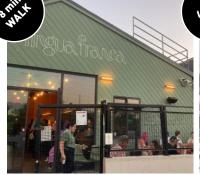

Lingua Franca: Tucked away in Frogtown, Lingua Franca is an intimate wine bar specializing in unique and hard-to-find varietals. Its curated selection and cozy atmosphere make it an ideal destination for wine enthusiasts seeking new discoveries.