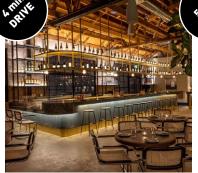

Lingua Franca: Tucked away in Frogtown, Lingua Franca is an intimate wine bar specializing in unique and hard-to-find varietals. Its curated selection and cozy atmosphere make it an ideal destination for wine enthusiasts seeking new discoveries.

**Zebulon:** Zebulon is more than just a music venue; it's a cultural hub where locals gather for live performances, craft cocktails, and an eclectic ambiance. With its retro-inspired decor and vibrant energy, it's a favorite hangout for music lovers and creatives alike.