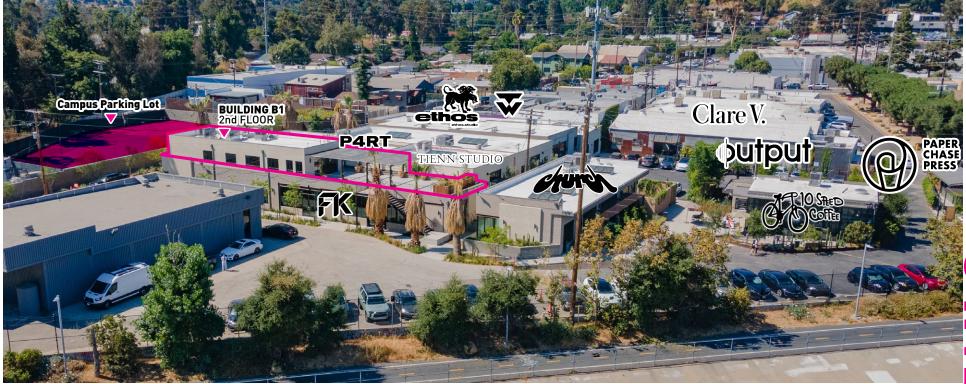

INDUSTRYPARTNERS.COM 310 395 5151 CA BRE No. 01900833 CARLE PIEROSE cp@industrypartners.com CA BRE No. 01464318 RICH MALOOF rm@industrypartners.com CA BRE No. 02009527



| BUILDING DETAILS |                   |               | WHAT'S DIFFERENT                                                                |
|------------------|-------------------|---------------|---------------------------------------------------------------------------------|
| BUILDING         | AVAIL. AREA DELI  | VERY USE      | Best in class creative office/ retail renovation                                |
| B1 2nd Floor     | ±4,120 RSF Imme   | ediate Office | Touchless smart Latch access system                                             |
|                  |                   |               | Landscaped exteriors with common area patios                                    |
|                  |                   |               | Operable custom steel windows and doors for fr