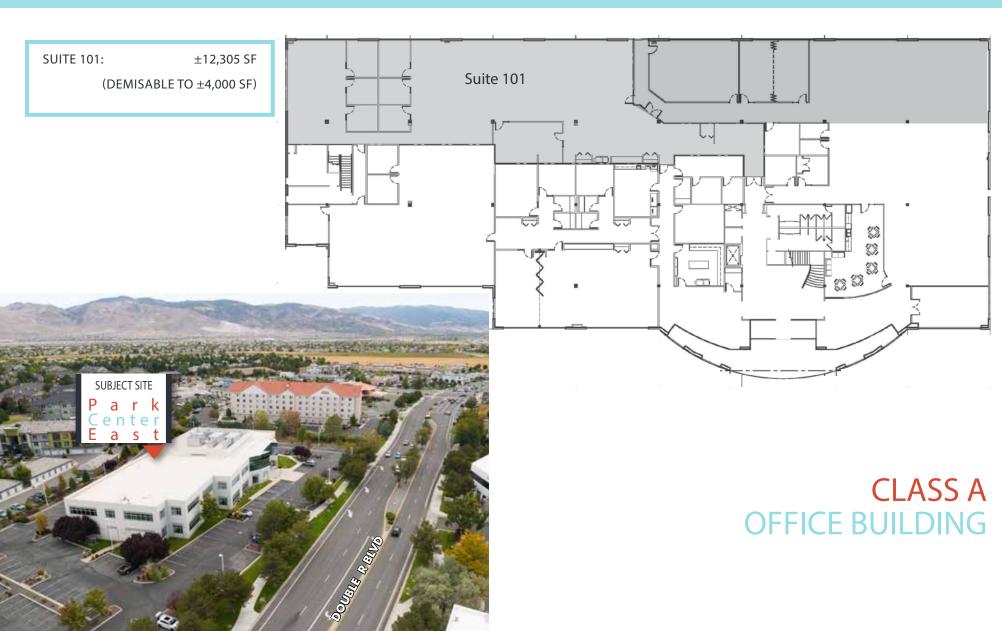

#### AVAILABLE FOR LEASE

SUITE 101:  $\pm 12,305$  SF (DEMISABLE TO  $\pm 4,000$  SF)

SECOND FLOOR: ±28,856 SF (DEMISABLE TO ±8,000 SF)

\$2.05 PSF/MONTH

**FULL SERVICE LEASE TYPE** 

SOUTH RENO SUBMARKET

NEAR NUMEROUS RETAIL AND RESTAURANT OPTIONS

FLOOR PLAN ±58,704 SF OFFICE BUILDING

FLOOR PLAN ±58,704 SF OFFICE BUILDING

SECOND FLOOR:

±28,856 SF

(DEMISABLE TO ±8,000 SF)

OFFICE BUILDING 2nd floor available

## THE LOCATION ±58,704 SF OFFICE BUILDING