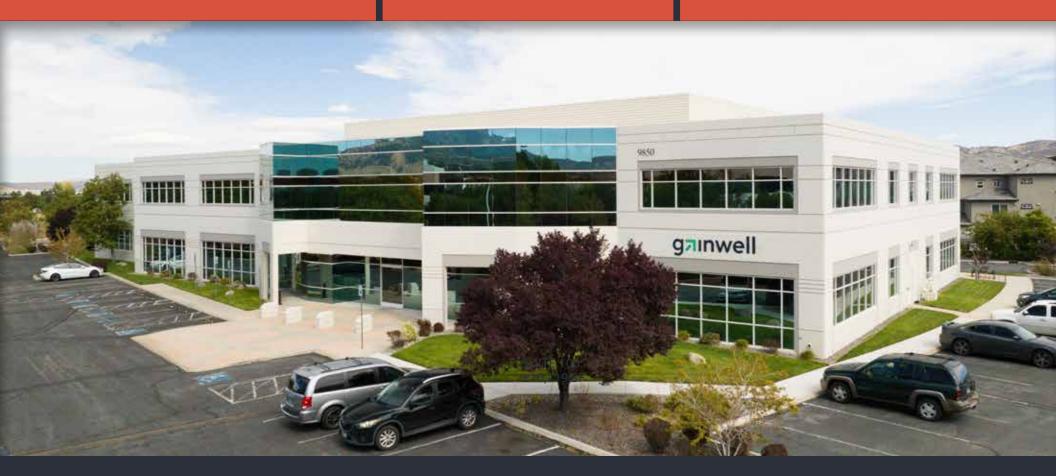

# Park Center East

9850 Double R Boulevard, Reno, NV 89521

**CBRE** 

### PROPERTY FEATURES

±58,704 SF OFFICE BUILDING

CLOSE TO I-580

PARK CENTER EAST is a two-story Class A office building in the heart of the South Reno submarket, the largest office submarket in the region. The property has excellent visibility with building signage opportunities available. Excellent location within close proximity to a wide assortment of dining and retail amenities. The property has flexibility to accommodate a variety of size ranges with turn-key tenant improvement packages available.