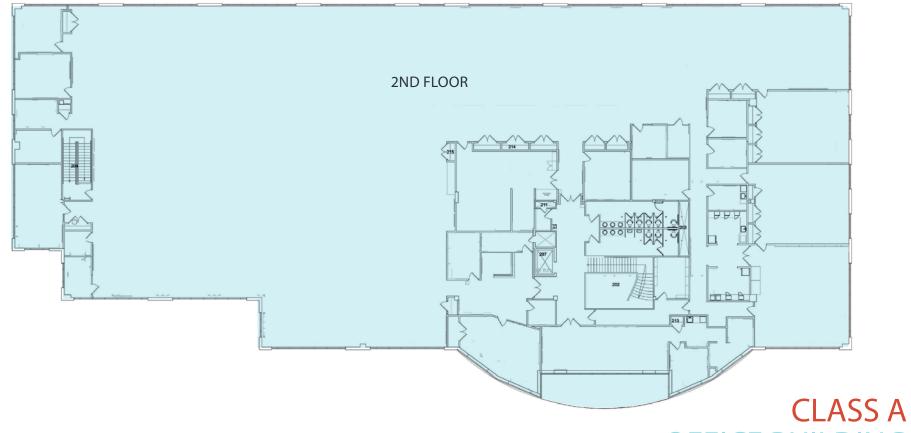

FLOOR PLAN ±58,704 SF OFFICE BUILDING

FLOOR PLAN ±58,704 SF OFFICE BUILDING

SECOND FLOOR:

±28,856 SF

(DEMISABLE TO ±8,000 SF)

OFFICE BUILDING 2nd floor available