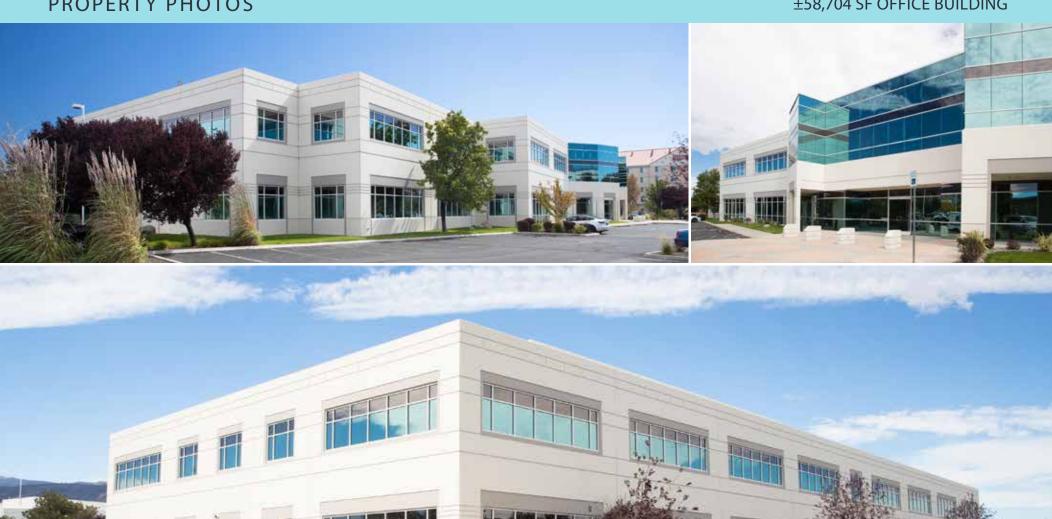

F/MONTH



**FULL SERVICE LEASE TYPE** 



SOUTH RENO SUBMARKET



NEAR NUMEROUS RETAIL AND RESTAURANT OPTIONS



CLOSE TO I-580



PARK CENTER EAST is a two-story Class A office building in the heart of the South Reno submarket, the largest office submarket in the region. The property has excellent visibility with building signage opportunities available. Excellent location within close proximity to a wide assortment of dining and retail amenities. The property has flexibility to accommodate a variety of size ranges with turn-key tenant improvement packages available.

FLOOR PLAN ±58,704 SF OFFICE BUILDING





FLOOR PLAN ±58,704 SF OFFICE BUILDING

SECOND FLOOR:

±28,856 SF

(DEMISABLE TO ±8,000 SF)



OFFICE BUILDING 2nd floor available

#### PROPERTY PHOTOS ±58,704 SF OFFICE BUILDING



## THE LOCATION ±58,704 SF OFFICE BUILDING



## AREA AMENITIES SOUTH RENO SUBMARKET





Matt Grimes, CCIM | Senior Vice President | Lic. S.0072644 T +1 775 356 6290 | matt.grimes@cbre.com

David Woods, CCIM | Senior Vice President | Lic. S.0072655 T +1 775 321 4459 | david.woods@cbre.com

Leahna Chapman | Associate | Lic. S.0183267 T +1 775 823 6937 | leahna.chapman@cbre.com

## **CBRE**

© 2024 CBRE, Inc. All rights reserved. This information has been obtained from sources believed reliable, but has not been verified for accuracy or completeness. You should conduct a careful, independent investigation of the property and verify all information. Any reliance on this information is solely at your own risk. CBRE and the CBRE logo are service marks of CBRE, Inc. All other marks displayed