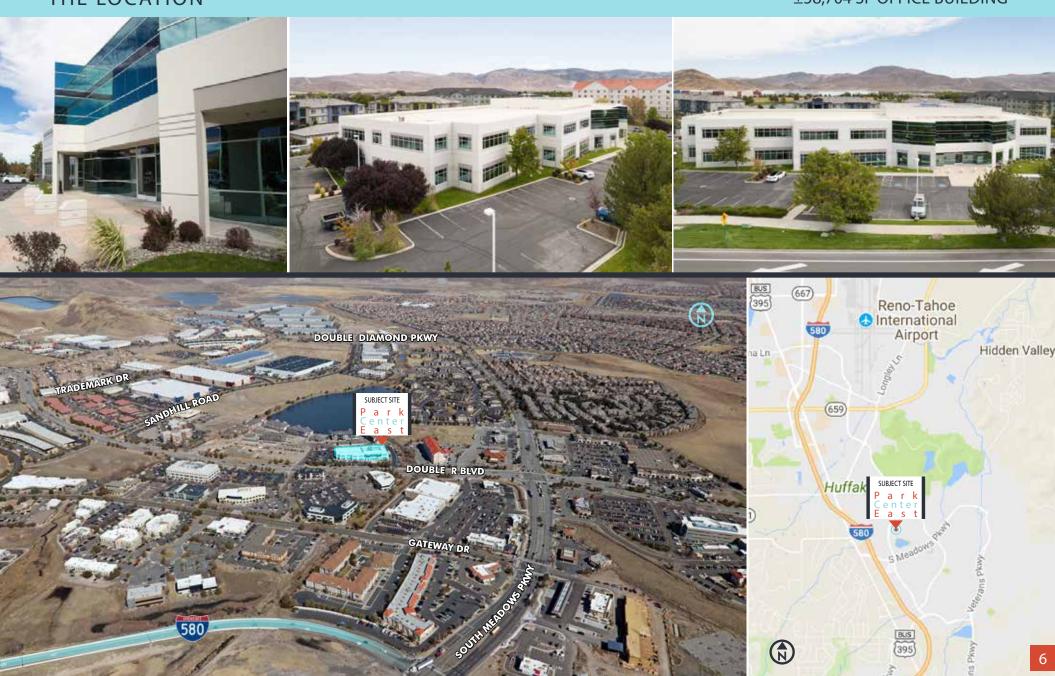

TH RENO SUBMARKET



NEAR NUMEROUS RETAIL AND RESTAURANT OPTIONS



CLOSE TO I-580



PARK CENTER EAST is a two-story Class A office building in the heart of the South Reno submarket, the largest office submarket in the region. The property has excellent visibility with building signage opportunities available. Excellent location within close proximity to a wide assortment of dining and retail amenities. The property has flexibility to accommodate a variety of size ranges with turn-key tenant improvement packages available.

FLOOR PLAN ±58,704 SF OFFICE BUILDING





FLOOR PLAN ±58,704 SF OFFICE BUILDING

SECOND FLOOR:

±28,856 SF

(DEMISABLE TO ±8,000 SF)



OFFICE BUILDING 2nd floor available

#### PROPERTY PHOTOS ±58,704 SF OFFICE BUILDING



## THE LOCATION ±58,704 SF OFFICE BUILDING



## AREA AMENITIES SOUTH RENO SUBMARKET





Matt Grimes, CCIM | Senior Vice President | Lic. S.0072644 T +1 775 356 6290 | matt.grimes@cbre.com

David Woods, CCIM | Senior Vice President | Lic. S.0072655 T +1 775 321 4459 | david.woods@cbre.com

Leahna Chapman | Associate | Lic. S.0183267 T +1 775 823 6937 | leahna.chapman@cbre.com

## **CBRE**

© 2024 CBRE, Inc. All rights reserved. This information has been obtained from sources believed reliable, but has not been verified for accuracy or completeness. You should conduct a careful, independent investigation of the property and verify all information. Any reliance on this information is solely at your own risk. CBRE and the CBRE logo are service marks of CBRE, Inc. All other marks displayed on this document are the property of their res