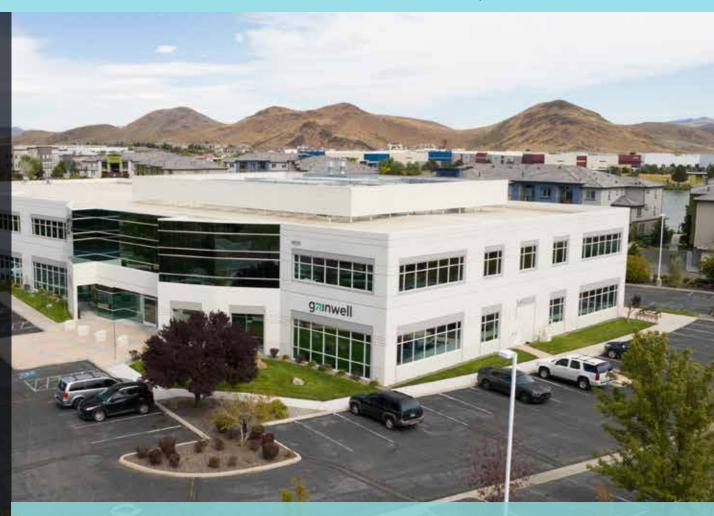

# Park Center East

9850 Double R Boulevard, Reno, NV 89521



**CBRE** 

### PROPERTY FEATURES

±58,704 SF OFFICE BUILDING

#### AVAILABLE FOR LEASE

SUITE 101:  $\pm 12,305$  SF (DEMISABLE TO  $\pm 4,000$  SF)

SECOND FLOOR: ±28,856 SF (DEMISABLE TO ±8,000 SF)



\$2.05 PSF/MONTH



**FULL SERVICE LEASE TYPE** 



SOUTH RENO SUBMARKET



NEAR NUMEROUS RETAIL AND RESTAURANT OPTIONS



CLOSE TO I-580



PARK CENTER EAST is a two-story Class A office building in the heart of the South Reno submarket, the largest office submarket in the region. The property has excellent visibility with building signage opportunities available. Excellent location within close proximity to a wide assortment of dining and retail amenities. The property has flexibility to accommodate a variety of size ranges with turn-key tenant improvement packages available.

FLOOR PLAN ±58,704 SF OFFICE BUILDING





FLOOR PLAN ±58,704 SF OFFICE BUILDING

SECOND FLOOR:

±28,856 SF

(DEMISABLE TO ±8,000 SF)



OFFICE BUILDING 2nd floor available

#### PROPERTY PHOTOS ±58,704 SF OFFICE BUILDING



## THE LOCATION ±58,704 SF OFFICE BUILDING



## AREA AMENITIES SOUTH RENO SUBMARKET





Matt Grimes, CCIM | Senior Vice Presid