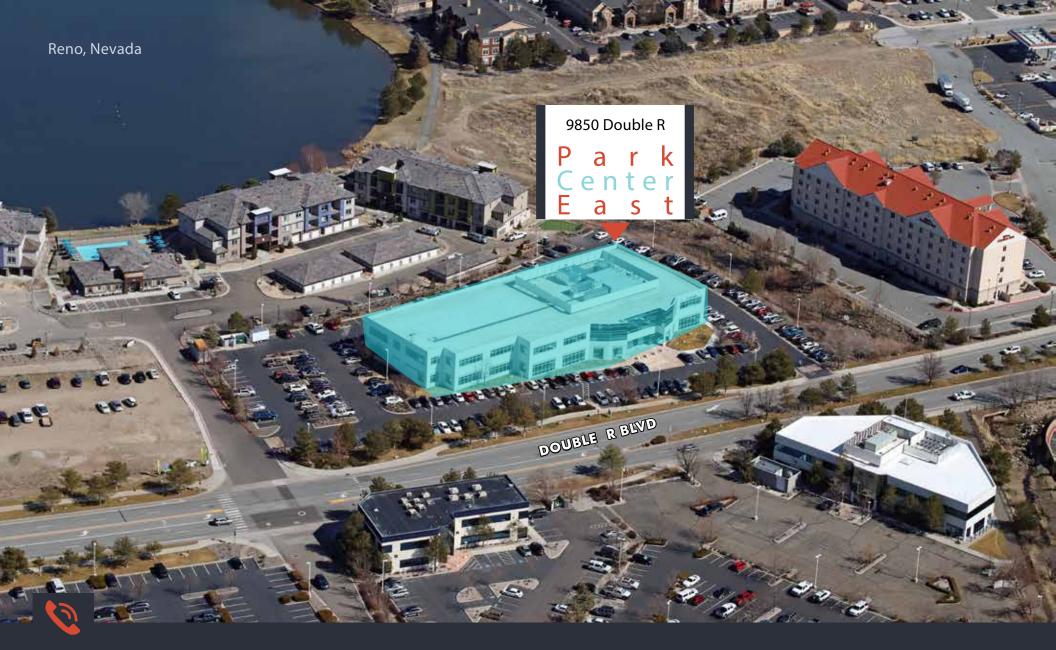

D RESTAURANT OPTIONS



CLOSE TO I-580



PARK CENTER EAST is a two-story Class A office building in the heart of the South Reno submarket, the largest office submarket in the region. The property has excellent visibility with building signage opportunities available. Excellent location within close proximity to a wide assortment of dining and retail amenities. The property has flexibility to accommodate a variety of size ranges with turn-key tenant improvement packages available.

FLOOR PLAN ±58,704 SF OFFICE BUILDING





FLOOR PLAN ±58,704 SF OFFICE BUILDING

SECOND FLOOR:

±28,856 SF

(DEMISABLE TO ±8,000 SF)



OFFICE BUILDING 2nd floor available

#### PROPERTY PHOTOS ±58,704 SF OFFICE BUILDING



## THE LOCATION ±58,704 SF OFFICE BUILDING



## AREA AMENITIES SOUTH RENO SUBMARKET





Matt Grimes, CCIM | Senior Vice President | Lic. S.0072644 T +1 775 356 6290 | matt.grimes@cbre.com

David Woods, CCIM | Senior Vice President | Lic. S.0072655 T +1 775 321 4459 | david.woods@cbre.com

Leahna Chapman | Associate | Lic. S.0183267 T +1 775 823 6937 | leahna.chapman@cbre.com

## **CBRE**

© 2024 CBRE, Inc. All rights reserved. This information has been obtained from sources believed reliable, but has not been verified for accuracy or completeness. You should conduct a careful, independent investigation of the property and verify all information. Any reliance on this information is solely at your own risk. CBRE and the CBRE logo are service marks of CBRE, Inc. All other marks displayed on this document are the property of their respective owners, and the use of such logos do