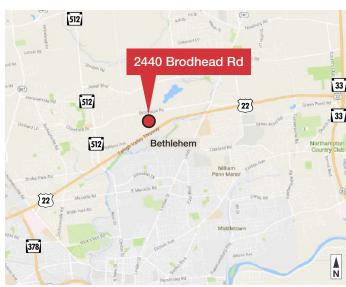

## 2440 Brodhead Road,

LVIP V, Bethlehem, Northampton County, PA

# 2440 Brodhead Road, LVIP V

Bethlehem, Northampton County, PA