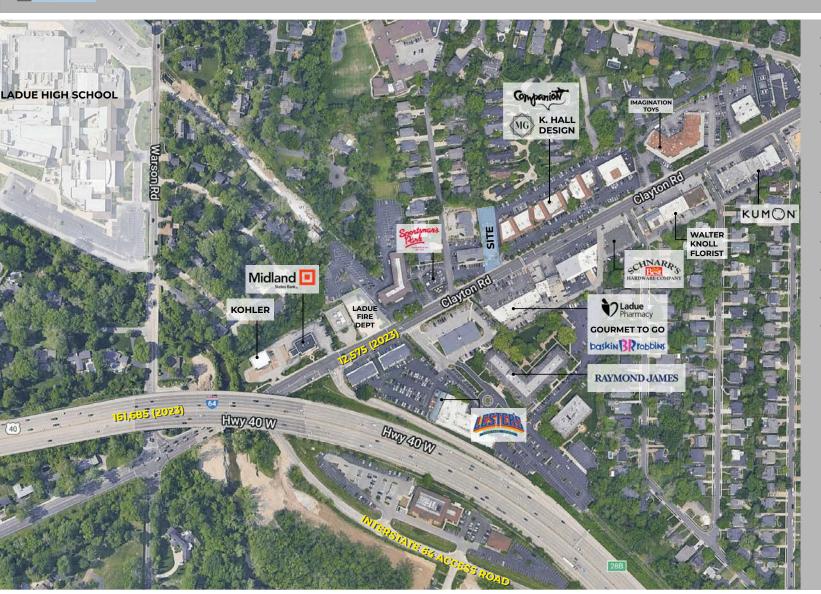

# 9841 CLAYTON ROAD

### **TOMMY LEONARD**

314.408.7400 (OFFICE) 314.675.5240 (MOBILE) TLeonard@LCGCap.com

### **ROB GOLTERMANN**

314.408.7400 (OFFICE) 314.267.7497 (MOBILE) Rob@LCGCap.com

### FLOOR PLANS







## 9841 CLAYTON ROAD

## MARKET AERIAL

### TOMMY LEONARD

314.408.7400 (OFFICE) 314.675.5240 (MOBILE) Leonard@LCGCap.com

#### **ROB GOLTERMANN**

314.408.7400 (OFFICE 314.267.7497 (MOBILE



- FOR SALE: \$3,300,000
- FOR LEASE: \$35.00 PSF NNN
- 8,180 SF
- UNIQUE OPPORTUNITY FOR
  A FREESTANDING BUILDING
  IN THIS SUBMARKET
- LOCATED IN THE HEART OF LADUE ON CLAYTON ROAD
- AMPLE PARKING
- CONVENIENT I-64 ACCESS
- AMPLE PARKING
- GREAT FOR RETAIL,
  FINANCIAL INSTITUTION OR
  GENERAL OFFICE

www.LCGCap.com