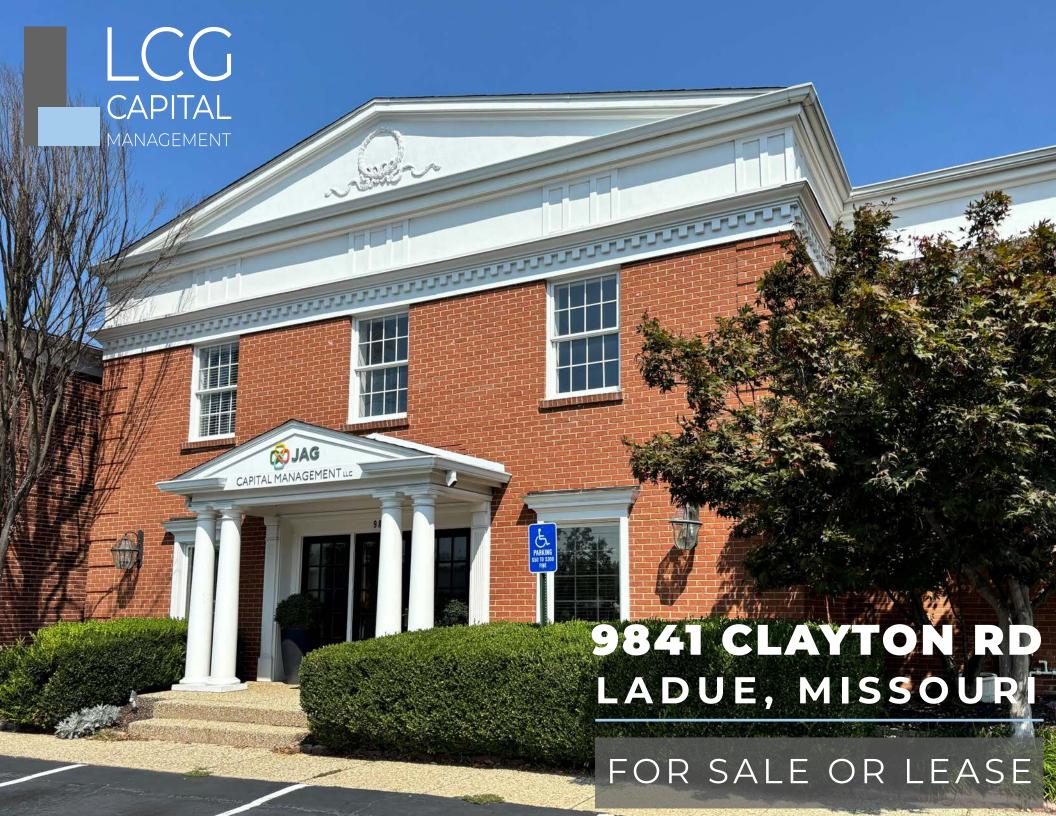

# 9841 CLAYTON ROAD

#### **ROB GOLTERMANN**

314.408.7400 (OFFICE 314.267.7497 (MOBILE

- FOR SALE: \$3,300,000
- FOR LEASE: \$35.00 PSF NNN
- 8,180 SF
- UNIQUE OPPORTUNITY FOR
  A FREESTANDING BUILDING
  IN THIS SUBMARKET
- LOCATED IN THE HEART OF LADUE ON CLAYTON ROAD
- AMPLE PARKING
- CONVENIENT I-64 ACCESS
- AMPLE PARKING
- GREAT FOR RETAIL,
  FINANCIAL INSTITUTION OR
  GENERAL OFFICE