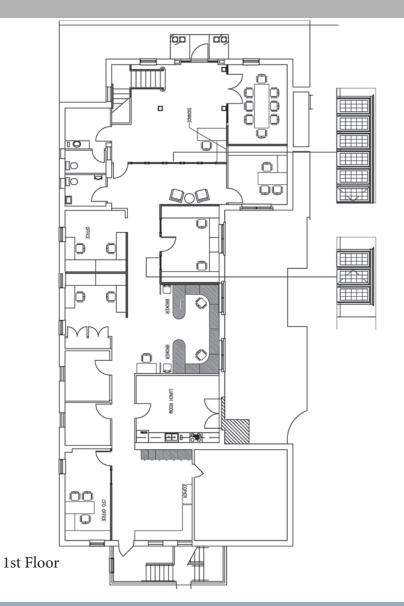

# 9841 CLAYTON ROAD

### **TOMMY LEONARD**

314.408.7400 (OFFICE) 314.675.5240 (MOBILE) TLeonard@LCGCap.com

### **ROB GOLTERMANN**

314.408.7400 (OFFICE) 314.267.7497 (MOBILE) Rob@LCGCap.com

### FLOOR PLANS







## 9841 CLAYTON ROAD

## MARKET AERIAL

### TOMMY LEONARD

314.408.7400 (OFFICE) 314.675.5240 (MOBILE) Leonard@LCGCap.com

#### **ROB GOLTERMANN**

314.408.7400 (OFFICE 314.267.7497 (MOBILE



- FOR SALE: \$3,300,000
- FOR LEASE: \$35.00 PSF NNN
- 8,180 SF
- UNIQUE OPPORTUNITY FOR
  A FREESTANDING BUILDING
  IN THIS SUBMARKET
- LOCATED IN THE HEART OF LADUE ON CLAYTON ROAD
- AMPLE PARKING
- CONVENIENT I-64 ACCESS
- AMPLE PARKING
- GREAT FOR RETAIL,
  FINANCIAL INSTITUTION OR
  GENERAL OFFICE

www.LCGCap.com