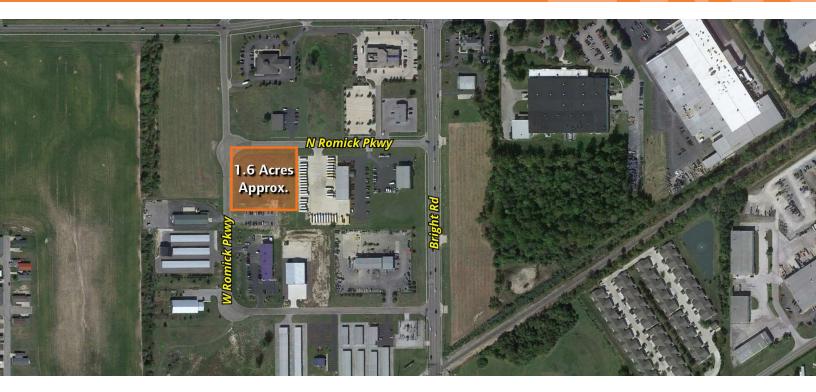

### **Property Overview**

- · Commercial Land for sale
- · All utilities to the site
- Corner lot

#### **Location Overview**

- 3.33 Miles to I-75
- Off Bright Road
- Across from Tall Timbers Industrial Park
- South of Bigelow Avenue

Lynette Reichle, SIOR

419.794.1114 Ireichle@rkgcommercial.com