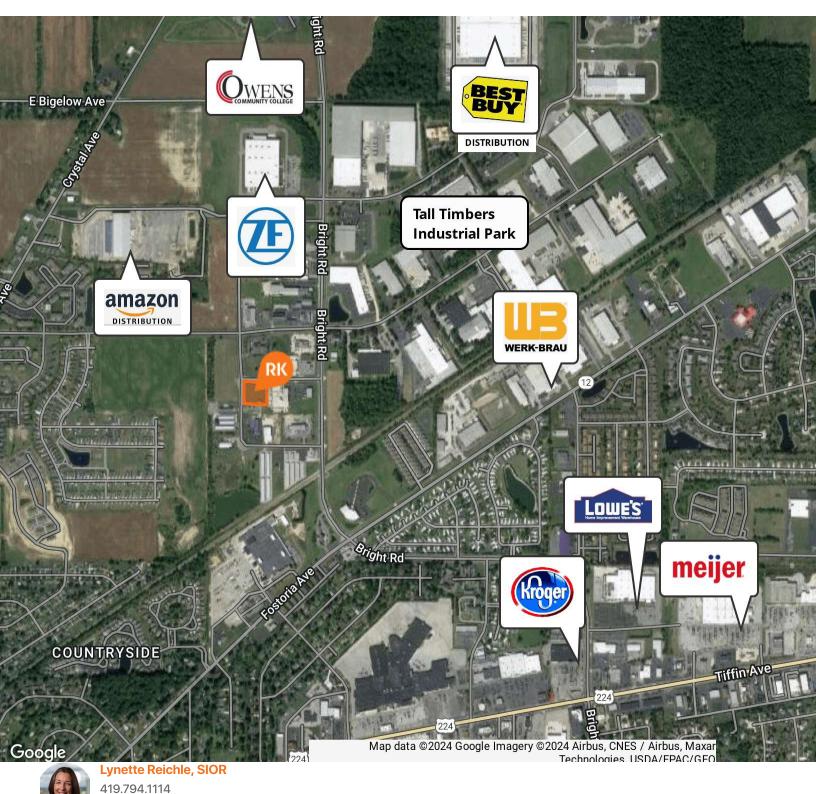

#### **Location Overview**

- 3.33 Miles to I-75
- Off Bright Road
- Across from Tall Timbers Industrial Park
- South of Bigelow Avenue

Lynette Reichle, SIOR

419.794.1114 Ireichle@rkgcommercial.com