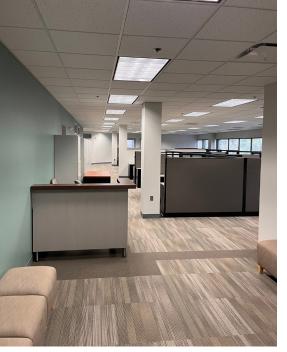

#### **Key Features**

- **Generous Space:** The warehouse boasts 65,000 sf of versatile space, providing ample room for storage, manufacturing, or distribution needs. Additionally, the office area offers 19,000 sf of well-appointed space for administrative needs.
- **Optimized Layout:** Designed with efficiency in mind, the column spacing of 33'6" x 63'11" ensures seamless maneuverability within the warehouse, allowing for smooth workflow and logistics management.
- **Convenient Access:** The property features 11 loading docks and 1 drive-in door.
- **Ceiling Height:** Generous ceiling heights ranging from 22'3" to 24', accommodating vertical storage solutions and equipment of varying sizes.
- **Modern Upgrades:** Recent renovations include replacements of the roof and HVAC systems within the past 7 years. Both warehouse and office spaces are equipped with heating and air conditioning.
- **Security:** The property features heavy security measures, including a substantial 7-figure investment in comprehensive security infrastructure such as full perimeter fencing and advanced surveillance systems, safeguarding your assets and personnel.
- **Location:** Centrally located in CT, the property offers strategic proximity to major transportation arteries.