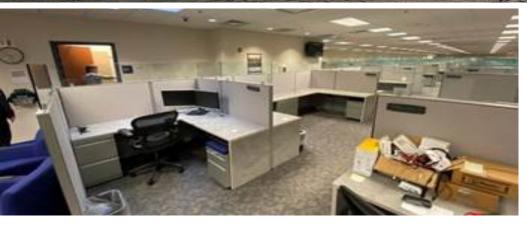

## 436 Slater Road New Britain, CT 06053

±84,000 sf for lease

436 Slater Road offers fully air-conditioned warehouse and office space located in New Britain, CT with convenient access to I-84. A total of 84,000 sf is available, 65,000 sf of warehouse space and 19,000 sf of second floor office space. The building is handicap accessible with one elevator.

#### **Key Features**

- **Generous Space:** The warehouse boasts 65,000 sf of versatile space, providing ample room for storage, manufacturing, or distribution needs. Additionally, the office area offers 19,000 sf of well-appointed space for administrative needs.
- **Optimized Layout:** Designed with efficiency in mind, the column spacing of 33'6" x 63'11" ensures seamless maneuverability within the warehouse, allowing for smooth workflow and logistics management.
- **Convenient Access:** The property features 11 loading docks and 1 drive-in door.
- **Ceiling Height:** Generous ceiling heights ranging from 22'3" to 24', accommodating vertical storage solutions and equipment of varying sizes.
- **Modern Upgrades:** Recent renovations include replacements of the roof and HVAC systems within the past 7 years. Both warehouse and office spaces are equipped with heating and air conditioning.
- **Security:** The property features heavy security measures, including a substantial 7-figure investment in comprehensive security infrastructure such as full perimeter fencing and advanced surveillance systems, safeguarding your assets and personnel.
- **Location:** Centrally located in CT, the property offers strategic proximity to major transportation arteries.