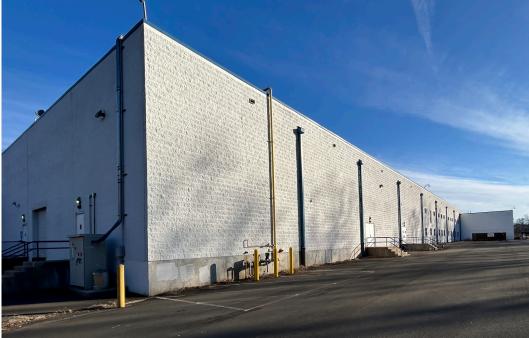

## 436 Slater Road New Britain, CT 06053

±84,000 sf for lease

436 Slater Road offers fully air-conditioned warehouse and office space located in New Britain, CT with convenient access to I-84. A total of 84,000 sf is available, 65,000 sf of warehouse space and 19,000 sf of second floor office space. The building is handicap accessible with one elevator.

#### **Key Features**

- **Generous Space:** The warehouse boasts 65,000 sf of versatile space, providing ample room for storage, manufacturing, or distribution needs. Additionally, the office area offers 19,000 sf of well-appointed space for administrative needs.
- **Optimized Layout:** Designed with efficiency in mind, the column spacing of 33'6" x 63'11" ensures seamless maneuverability within the warehouse, allowing for smooth workflow and logistics management.
- **Convenient Access:** The property features 11 loading docks and 1 drive-in door.
- **Ceiling Height:** Generous ceiling heights ranging from 22'3" to 24', accommodating vertical storage solutions and equipment of varying sizes.
- **Modern Upgrades:** Recent renovations include replacements of the roof and HVAC systems within the past 7 years. Both warehouse and office spaces are equipped with heating and air conditioning.
- **Security:** The property features heavy security measures, including a substantial 7-figure investment in comprehensive security infrastructure such as full perimeter fencing and advanced surveillance systems, safeguarding your assets and personnel.
- **Location:** Centrally located in CT, the property offers strategic proximity to major transportation arteries.