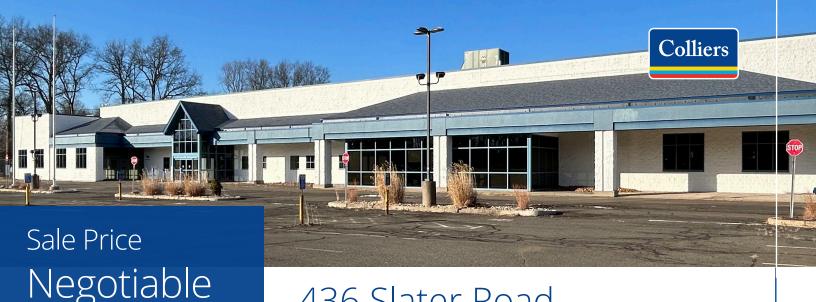

## 436 Slater Road New Britain, CT 06053

±84,000 sf for lease

436 Slater Road offers fully air-conditioned warehouse and office space located in New Britain, CT with convenient access to I-84. A total of 84,000 sf is available, 65,000 sf of warehouse space and 19,000 sf of second floor office space. The building is handicap accessible with one elevator.

#### **Key Features**

- **Generous Space:** The warehouse boasts 65,000 sf of versatile space, providing ample room for storage, manufacturing, or distribution needs. Additionally, the office area offers 19,000 sf of well-appointed space for administrative needs.
- **Optimized Layout:** Designed with efficiency in mind, the column spacing of 33'6" x 63'11" ensures seamless maneuverability within the warehouse, allowing for smooth workflow and logistics management.
- **Convenient Access:** The property features 11 loading docks and 1 drive-in door.
- **Ceiling Height:** Generous ceiling heights ranging from 22'3" to 24', accommodating vertical storage solutions and equipment of varying sizes.
- **Modern Upgrades:** Recent renovations include replacements of the roof and HVAC systems within the past 7 years. Both warehouse and office spaces are equipped with heating and air conditioning.
- **Security:** The property features heavy security measures, including a substantial 7-figure investment in comprehensive security infrastructure such as full perimeter fencing and advanced surveillance systems, safeguarding your assets and personnel.
- **Location:** Centrally located in CT, the property offers strategic proximity to major transportation arteries.