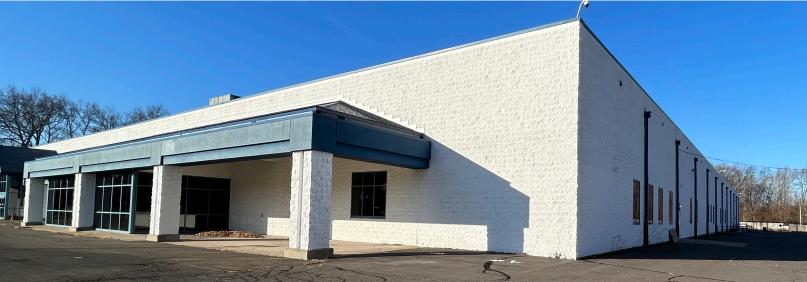

## 436 Slater Road New Britain, CT 06053

±84,000 sf for lease

436 Slater Road offers fully air-conditioned warehouse and office space located in New Britain, CT with convenient access to I-84. A total of 84,000 sf is available, 65,000 sf of warehouse space and 19,000 sf of second floor office space. The building is handicap accessible with one elevator.

#### **Key Features**

- **Generous Space:** The warehouse boasts 65,000 sf of versatile space, providing ample room for storage, manufacturing, or distribution needs. Additionally, the office area offers 19,000 sf of well-appointed space for administrative needs.
- **Optimized Layout:** Designed with efficiency in mind, the column spacing of 33'6" x 63'11" ensures seamless maneuverability within the warehouse, allowing for smooth workflow and logistics management.
- **Convenient Access:** The property features 11 loading docks and 1 drive-in door.
- **Ceiling Height:** Generous ceiling heights ranging from 22'3" to 24', accommodating vertical storage solutions and equipment of varying sizes.
- **Modern Upgrades:** Recent renovations include replacements of the roof and HVAC systems within the past 7 years. Both warehouse and office spaces are equipped with heating and air conditioning.
- **Security:** The property features heavy security measures, including a substantial 7-figure investment in comprehensive security infrastructure such as full perimeter fencing and advanced surveillance systems, safeguarding your assets and personnel.
- **Location:** Centrally located in CT, the property offers strategic proximity to major transportation arteries.