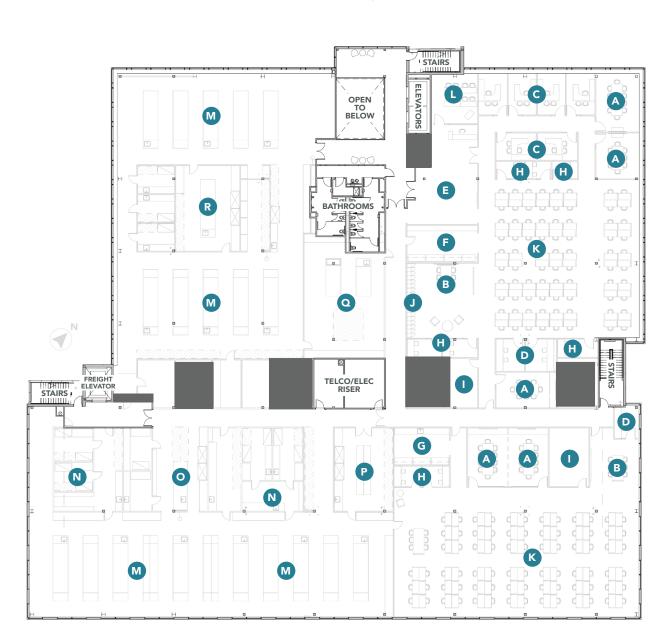

## FLOOR 4 ~49,000 RSF | Single Tenant Test Fit (Full Floor)

SAN CARLOS

| OFFICE           |     |   |
|------------------|-----|---|
| Conference Rooms | 5   | Α |
| Open Collab      | 2   | В |
| Private Offices  | 6   | С |
| Day Office       | 3   | D |
| Reception        | 1   | E |
| Breakroom        | 1   | F |
| Kitchen          | 1   | G |
| Phone            | 8   | Н |
| IT               | 2   | 1 |
| Laptop Lockers   | 1   | J |
| Workstations     | 156 | K |
| Demo Room        | 1   | L |
|                  |     |   |
| LAB              |     |   |
| Lab Benches      | 21  | M |
| Cell Culture     | 2   | N |
| Prep Lab         | 1   | 0 |
| Instrument Lab   | 1   | P |
| Core Lab         | 1   | Q |
| Lab Support      | 1   | R |
|                  |     |   |
| EMPLOYEES        |     |   |
| Total            | 163 |   |