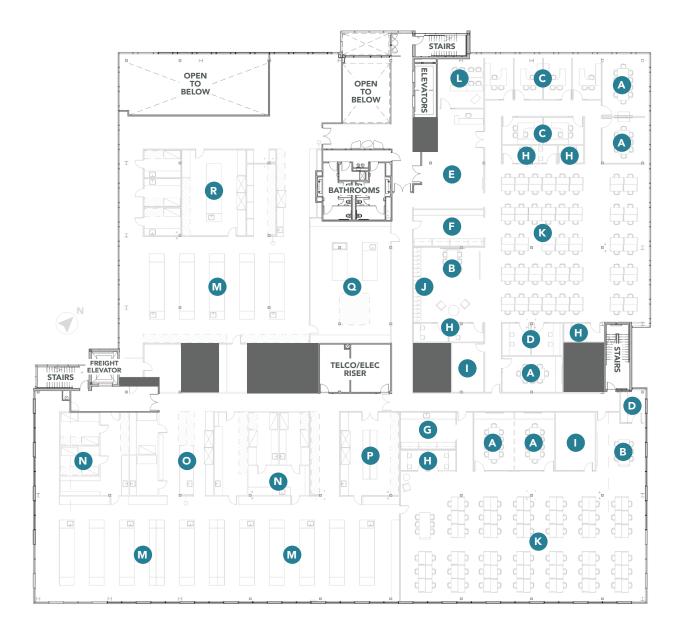

# FLOOR 2 ~49,000 RSF | Single Tenant Test Fit (Full Floor)

| OFFICE           |     |   |
|------------------|-----|---|
| Conference Rooms | 5   | Α |
| Open Collab      | 2   | В |
| Private Offices  | 6   | С |
| Day Office       | 3   | D |
| Reception        | 1   | E |
| Breakroom        | 1   | F |
| Kitchen          | 1   | G |
| Phone            | 8   | Н |
| IT               | 2   | 1 |
| Laptop Lockers   | 1   | J |
| Workstations     | 156 | K |
| Demo Room        | 1   | L |
|                  |     |   |
| LAB              |     |   |
| Lab Benches      | 16  | M |
| Cell Culture     | 2   | N |
| Prep Lab         | 1   | 0 |
| Instrument Lab   | 1   | P |
| Core Lab         | 1   | Q |
| Lab Support      | 1   | R |
|                  |     |   |
| EMPLOYEES        |     |   |
| Total            | 163 |   |

| OFFICE           |     |   |
|------------------|-----|---|
| Conference Rooms | 5   | Α |
| Open Collab      | 2   | В |
| Private Offices  | 6   | С |
| Day Office       | 3   | D |
| Reception        | 1   | E |
| Breakroom        | 1   | F |
| Kitchen          | 1   | G |
| Phone            | 8   | Н |
| IT               | 2   | 1 |
| Laptop Lockers   | 1   | J |
| Workstations     | 156 | K |
| Demo Room        | 1   | L |
| LAB              |     |   |
| Lab Benches      | 21  | M |
| Cell Culture     | 2   | N |
| Prep Lab         | 1   | 0 |
| Instrument Lab   | 1   | Р |
| Core Lab         | 1   | Q |
| Lab Support      | 1   | R |
| EMPLOYEES        |     |   |
| Total            | 163 |   |