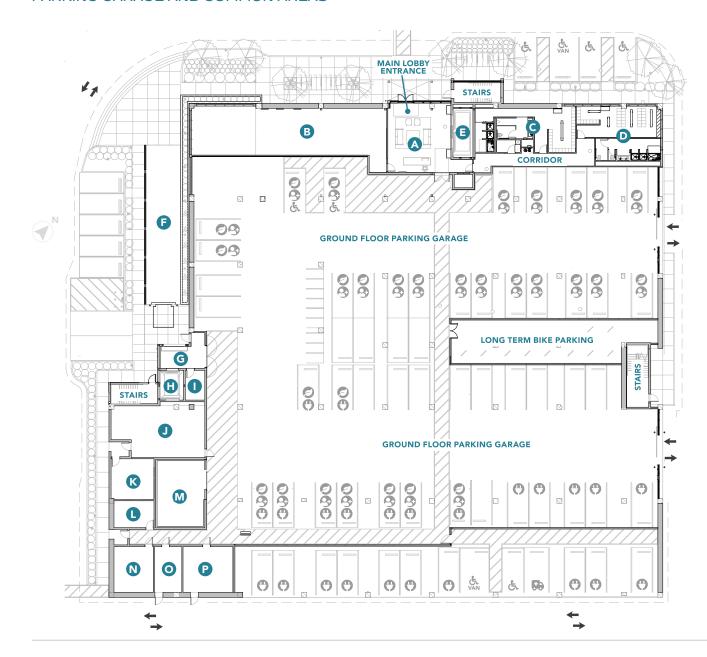

## GROUND FLOOR

PARKING GARAGE AND COMMON AREAS

### **COMMON AREAS**

| Main Lobby   Bioreal 7 Art Installation | Α |
|-----------------------------------------|---|
| Fitness Center                          | В |
| Men's Lockers and Showers               | C |
| Women's Lockers and Showers             | D |
| Passenger Elevators                     | Е |
|                                         |   |

### LOADING DOCK

| Loading Dock Bay | F |
|------------------|---|
| Receiving        | G |
| Freight Elevator | н |
| Elevator Room    | 1 |

### ROOMS

| Lab Storage         | J |
|---------------------|---|
| MPOE/Tele/Data Room | K |
| Mechanical Room     | L |
| Trash Room          | M |
| Fire Pump           | N |
| Standby Power Room  | 0 |
| Switchgear Room     | Р |

#### PARKING GARAGE

| ADA               | Ġ. |
|-------------------|----|
| Electric Vehicle  | O  |
| Clean Air Vehicle | 9  |
| Carpool/Vanpool   | 9  |
| Ambulatory        | 59 |