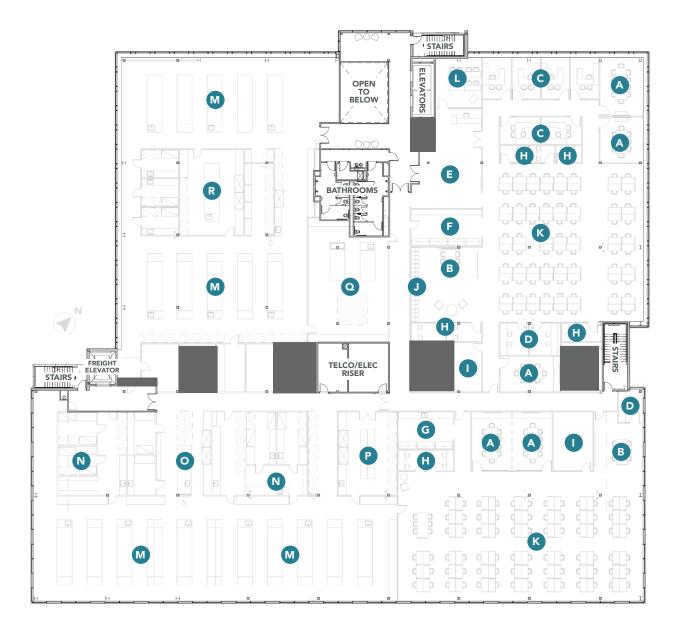

# FLOOR 2 ~49,000 RSF | Single Tenant Test Fit (Full Floor)

| OFFICE           |     |   |
|------------------|-----|---|
| Conference Rooms | 5   | Α |
| Open Collab      | 2   | В |
| Private Offices  | 6   | С |
| Day Office       | 3   | D |
| Reception        | 1   | E |
| Breakroom        | 1   | F |
| Kitchen          | 1   | G |
| Phone            | 8   | Н |
| IT               | 2   | 1 |
| Laptop Lockers   | 1   | J |
| Workstations     | 156 | K |
| Demo Room        | 1   | L |
|                  |     |   |
| LAB              |     |   |
| Lab Benches      | 16  | M |
| Cell Culture     | 2   | N |
| Prep Lab         | 1   | 0 |
| Instrument Lab   | 1   | P |
| Core Lab         | 1   | Q |
| Lab Support      | 1   | R |
|                  |     |   |
| EMPLOYEES        |     |   |
| Total            | 163 |   |

| OFFICE           |     |   |
|------------------|-----|---|
| Conference Rooms | 5   | Α |
| Open Collab      | 2   | В |
| Private Offices  | 6   | С |
| Day Office       | 3   | D |
| Reception        | 1   | E |
| Breakroom        | 1   | F |
| Kitchen          | 1   | G |
| Phone            | 8   | Н |
| IT               | 2   | 1 |
| Laptop Lockers   | 1   | J |
| Workstations     | 156 | K |
| Demo Room        | 1   | L |
| LAB              |     |   |
| Lab Benches      | 21  | M |
| Cell Culture     | 2   | N |
| Prep Lab         | 1   | 0 |
| Instrument Lab   | 1   | Р |
| Core Lab         | 1   | Q |
| Lab Support      | 1   | R |
| EMPLOYEES        |     |   |
| Total            | 163 |   |

## FLOOR 4 ~49,000 RSF | Single Tenant Test Fit (Full Floor)

SAN CARLOS

| OFFICE           |     |   |
|------------------|-----|---|
| Conference Rooms | 5   | Α |
| Open Collab      | 2   | В |
| Private Offices  | 6   | С |
| Day Office       | 3   | D |
| Reception        | 1   | E |
| Breakroom        | 1   | F |
| Kitchen          | 1   | G |
| Phone            | 8   | Н |
| IT               | 2   | 1 |
| Laptop Lockers   | 1   | J |
| Workstations     | 156 | K |
| Demo Room        | 1   | L |
|                  |     |   |
| LAB              |     |   |
| Lab Benches      | 21  | M |
| Cell Culture     | 2   | N |
| Prep Lab         | 1   | 0 |
| Instrument Lab   | 1   | P |
| Core Lab         | 1   | Q |
| Lab Support      | 1   | R |
|                  |     |   |
| EMPLOYEES        |     |   |
| Total            | 163 |   |