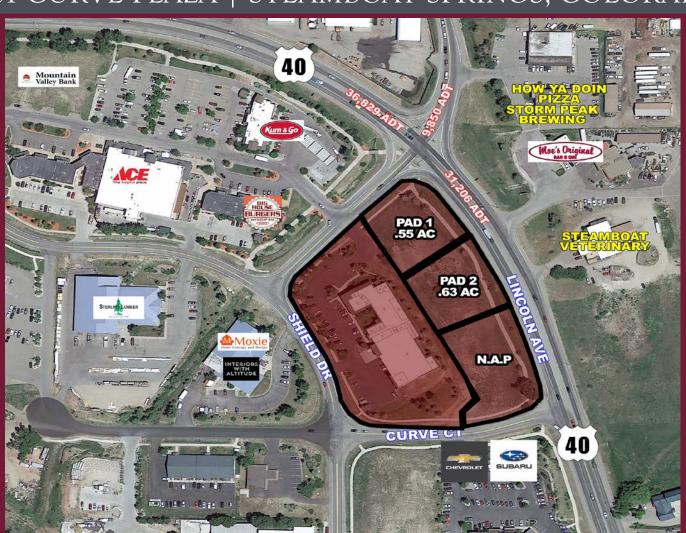

• Mutiple pad sites available

- 23,222SF available that could be Box or shop On Lir space - great for traditional retail, grocery, restaurant, market hall, brewery, or... On Elk
  - Source:

1301 Canyon Boulevard suite 228 | Boulder, CO 80302