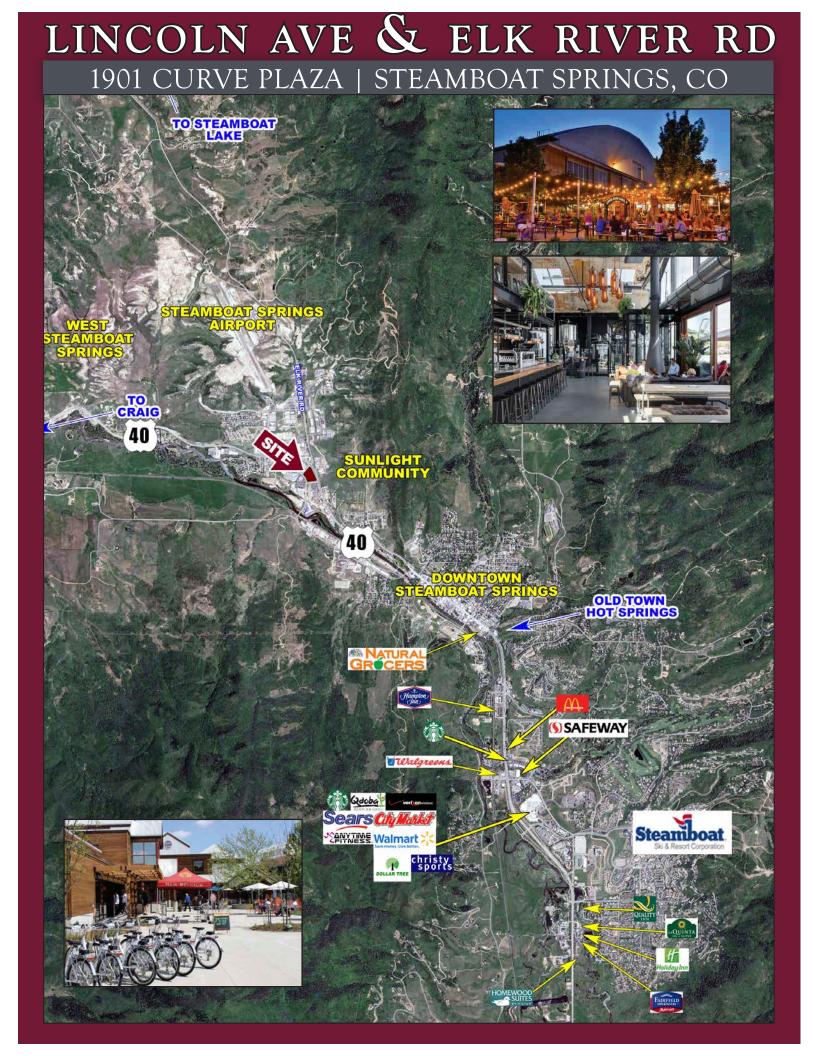

#### **INFORMATION**

- The intersection of Lincoln (Hwy 40) and Elk River Rd (Hwy 129) is perfect positioning to serve the new Sunlight Community, West Steamboat, Yampa Valley Housing Community, Clark, Milner and Hayden
- Join area retailers Ace Hardware, Moxie, Storm Peak Brewing, Moe's Original BBQ and Cook Chevrolet and Subaru

• Mutiple pad sites available

- 23,222SF available that could be Box or shop On Lir space - great for traditional retail, grocery, restaurant, market hall, brewery, or... On Elk
  - Source:

1301 Canyon Boulevard suite 228 | Boulder, CO 80302