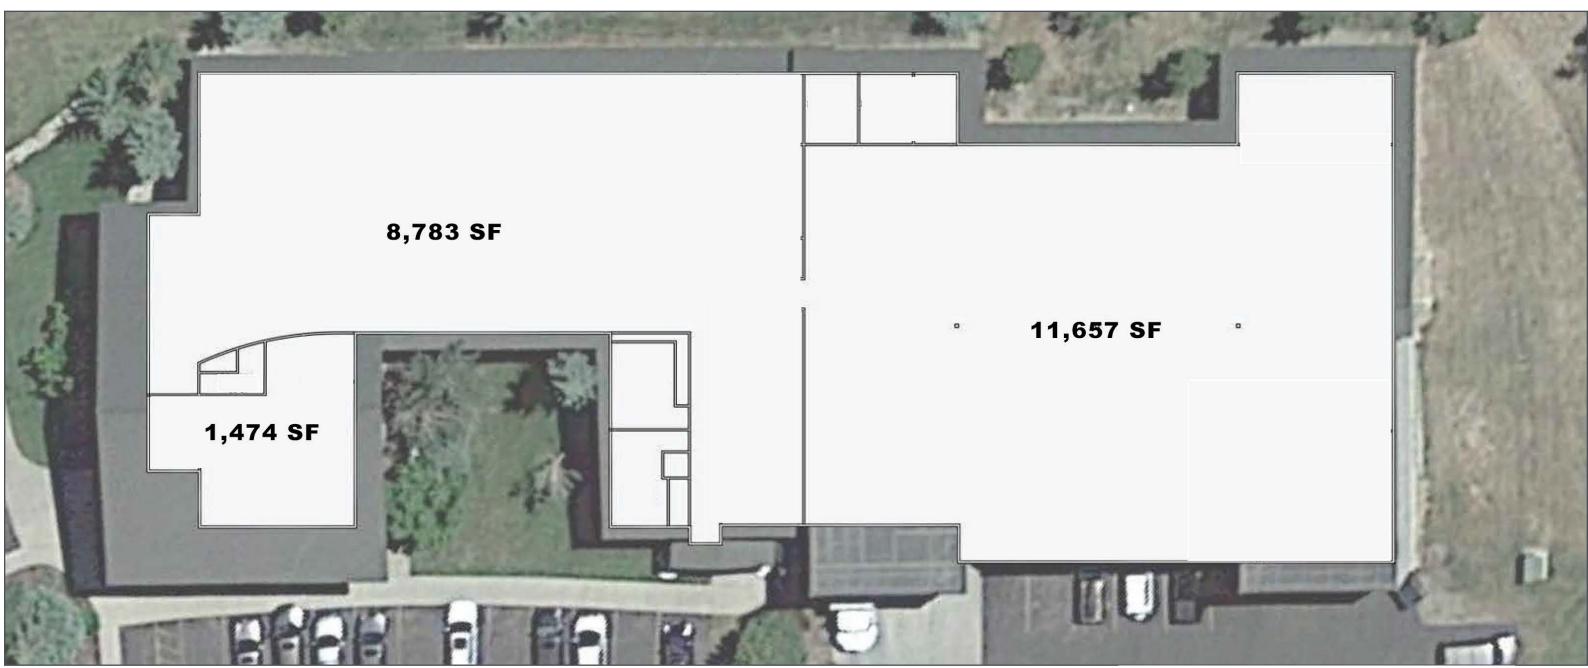

• Mutiple pad sites available

- 23,222SF available that could be Box or shop On Lir space - great for traditional retail, grocery, restaurant, market hall, brewery, or... On Elk
  - Source:

1301 Canyon Boulevard suite 228 | Boulder, CO 80302