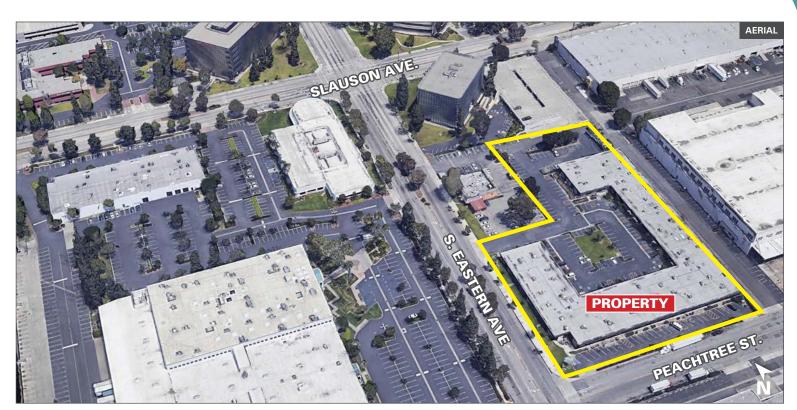

### • HIGHLIGHTS

- Single-story office campus
- Each suite has direct private entry
- Potential for creative open spaces with exposed ceilings, polished concrete flooring and modern lighting
- Outdoor green space
- Ample parking

- 10 minutes from Citadel Outlets and Restaurants
- Frontage on Eastern Avenue
- Near corner of Slauson and Eastern
- Easy access to 5 and 710 freeways
- 7 miles southeast of Downtown Los Angeles

| SUITE | SQ. FT. | RENTAL RATE    |
|-------|---------|----------------|
| 106   | 878     | \$1.90 PSF/FSG |
| 108   | 1,801   | \$1.90 PSF/FSG |
| 130   | 749     | \$1.90 PSF/FSG |
| 132   | 434     | \$2.15 PSF/FSG |

# **5900 S. EASTERN AVENUE •** COMMERCE, 90040