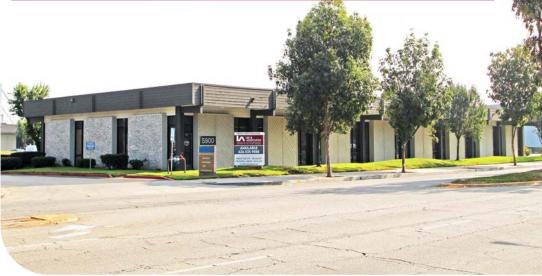

# **5900 S. EASTERN AVENUE •** COMMERCE, 90040

- 10 minutes from Citadel Outlets and Restaurants
- Frontage on Eastern Avenue
- Near corner of Slauson and Eastern
- Easy access to 5 and 710 freeways
- 7 miles southeast of Downtown Los Angeles

| SUITE | SQ. FT. | RENTAL RATE    |
|-------|---------|----------------|
| 106   | 878     | \$1.90 PSF/FSG |
| 108   | 1,801   | \$1.90 PSF/FSG |
| 130   | 749     | \$1.90 PSF/FSG |
| 132   | 434     | \$2.15 PSF/FSG |

| • PROPERTY DETAILS    |            |  |  |
|-----------------------|------------|--|--|
| Building Size         | ±54,219 SF |  |  |
| Year Built /Renovated | 1974/2018  |  |  |
| Parking               | 4:1,000    |  |  |