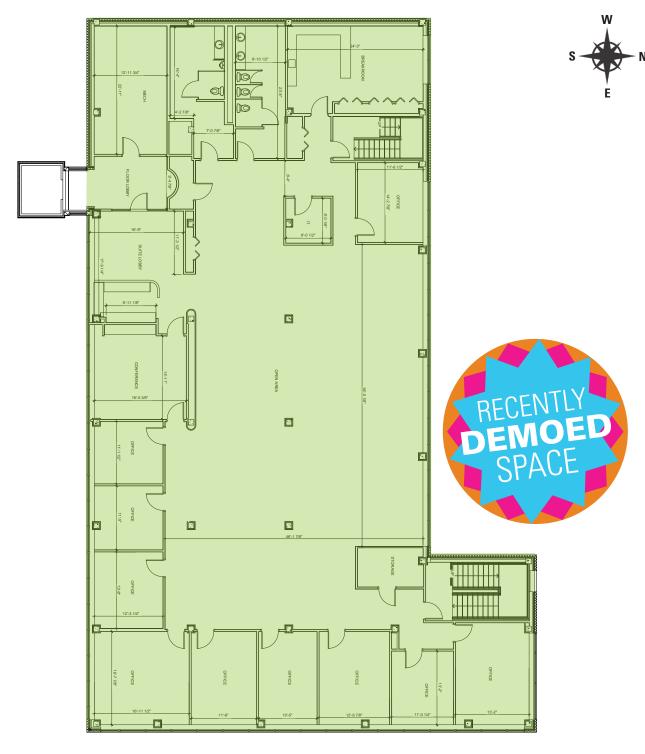

#### **3<sup>RD</sup> FLOOR HIGHLIGHTS**

• Large break room with stove, dishwasher & refrigerator

Ô

- Private offices around the perimeter
- Mail room
- 1 conference room
- Private restrooms
- Split HVAC system

## 303 WATSON POWELL JR WAY AVAILABILITY Suite 300

SUITE #300 OFFICE SPACE 8,134 RSF (approx.) Available Now Lease Rate: \$11 PSF NNN

ANGIETESSAU, CCIM, SIOR 515.707.6889 angiet@knapplc.com KOREY BIRKENHOLTZ 515.480.6596 korey@knapplc.com