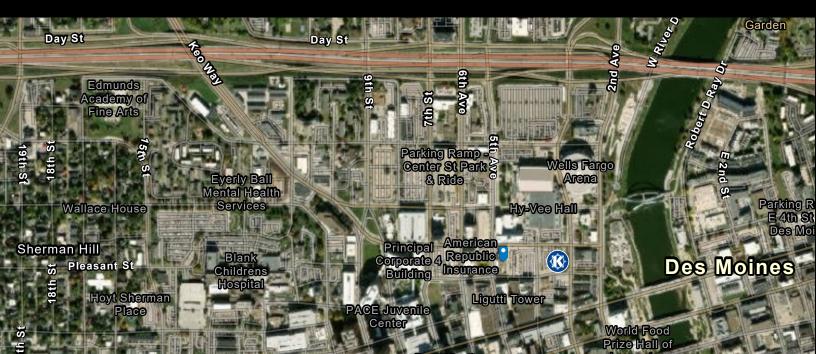

## 303 WATSON POWELL JR WAY FOR LEASE

### **BUILDING HIGHLIGHTS**

- On-site parking lot
- Conveniently located near the skywalk
- Building signage available
- Proportionate share of basement storage
- South of Iowa Events Center, Wells Fargo Arena, Hy-Vee Hall, and Hilton Des Moines Downtown Hotel
- Close to many great local restaurants and shopping