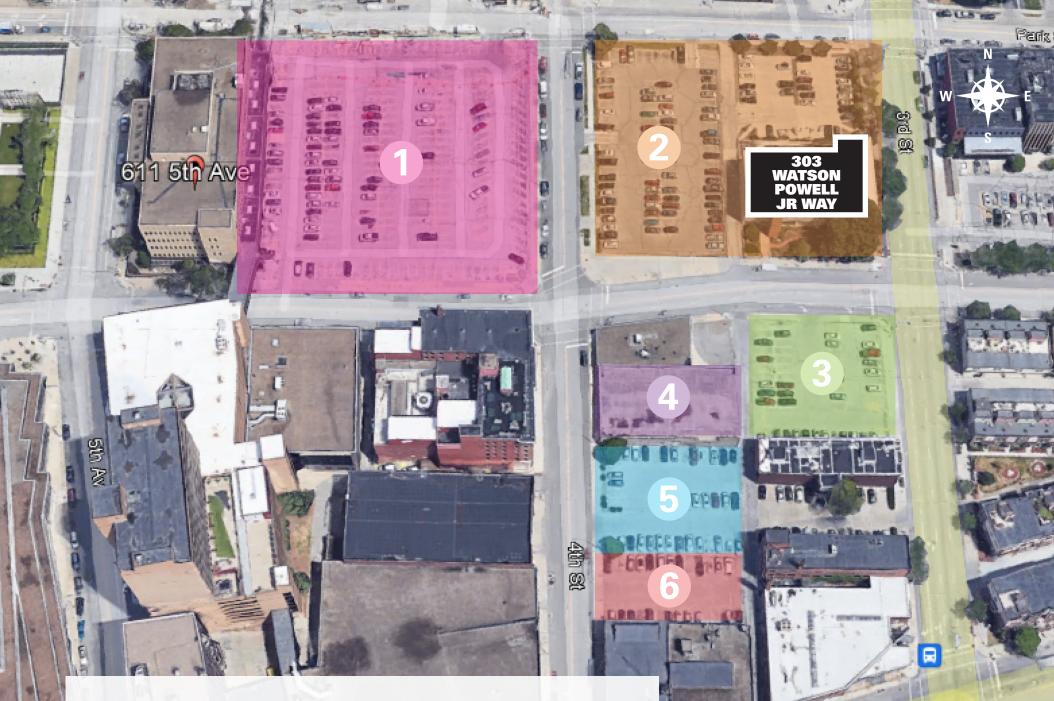

JR WAY FOR LEASE





### **BUILDING HIGHLIGHTS**

- On-site parking lot
- Conveniently located near the skywalk
- Building signage available
- Proportionate share of basement storage
- South of Iowa Events Center, Wells Fargo Arena, Hy-Vee Hall, and Hilton Des Moines Downtown Hotel
- Close to many great local restaurants and shopping

#### **3<sup>RD</sup> FLOOR HIGHLIGHTS**

• Large break room with stove, dishwasher & refrigerator

Ô

- Private offices around the perimeter
- Mail room
- 1 conference room
- Private restrooms
- Split HVAC system

## 303 WATSON POWELL JR WAY AVAILABILITY Suite 300



SUITE #300 OFFICE SPACE 8,134 RSF (approx.) Available Now Lease Rate: \$11 PSF NNN

ANGIETESSAU, CCIM, SIOR 515.707.6889 angiet@knapplc.com KOREY BIRKENHOLTZ 515.480.6596 korey@knapplc.com





Grand Ave

## **AVAILABLE PARKING LOTS**

IN ANG

# **DENOGRAPHICS 303 WATSON POWELL JR WAY** 5 mile radius



# *nearby* ATTRACTIONS





**75** C-Stores



Bars and Pubs



**146** Retail

Shopping



34

Coffee

**44** Hotels



58 Grocers



Attractions/ Entertainment

### Average Annual Spend per Household on Eating Out











## FOR LEASE 303 WATSON POWELL JR WAY

Des Moines, Iowa 50309



ANGIE TESSAU, CCIM, SIOR 515.707.6889 Angie T@KnappLC.com



KOREY BIRKENHOLTZ 515.480.6596 Korey@KnappLC.com

All interested parties acknowledge that neither Seller nor any of Seller's officers or directors, nor Seller's employees, agents, representatives, or any other person or entity acting on behalf of Seller (hereafter, such persons and entities are individually and collectively referred