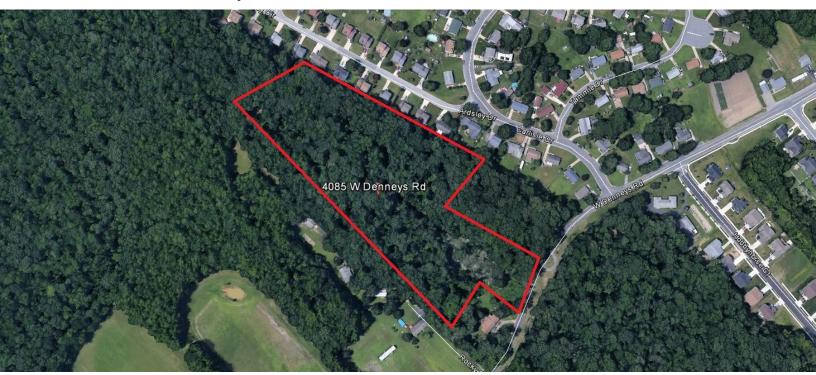

## Land For Sale

4085 W. Denneys Rd

Dover, DE

## **Property Information**

- $\Rightarrow$  10 +/- acres
- ⇒ Wooded Lot
- ⇒ Zoned RM
- ⇒ Sale Price: \$850,000

| 2015<br>Demographics | 1 Mile   | 3 Miles  | 5 Miles  |
|----------------------|----------|----------|----------|
| Population           | 2,394    | 31,882   | 53,745   |
| Median Income        | \$55,098 | \$51,325 | \$49,739 |