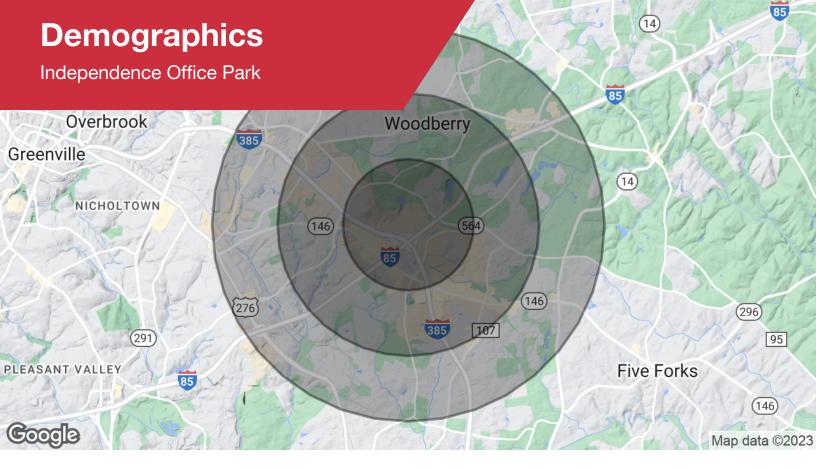

## **FLOOR PLAN**

Independence Office Park

| Population                            | 1 Mile          | 2 Miles           | 3 Miles           |
|---------------------------------------|-----------------|-------------------|-------------------|
| Total population                      | 3,961           | 18,929            | 49,186            |
| Median age                            | 39.7            | 38.2              | 38.6              |
| Median age (male)                     | 41.3            | 39.2              | 38.9              |
| Median age (Female)                   | 39.4            | 38.3              | 38.7              |
|                                       |                 |                   |                   |
| Households & Income                   | 1 Mile          | 2 Miles           | 3 Miles           |
| Households & Income  Total households | 1 Mile<br>2,176 | 2 Miles<br>10,019 | 3 Miles<br>24,229 |
|                                       |                 |                   |                   |
| Total households                      | 2,176           | 10,019            | 24,229            |

<sup>\*</sup> Demographic data derived from 2020 ACS - US Census