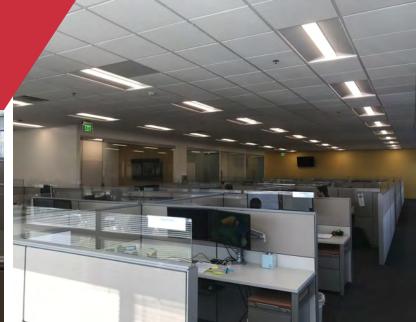

## **FOR SUBLEASE**

7 Independence Pointe, Suite 200 Greenville, SC 29615



## **Property Features**

- Unique opportunity to sublease within the highly sought after office park
- Suite 200: ±5,000 ±22,790 SF (Subdividable)
- Sublease expires September 30, 2029
- Class A office space
- Fully furnished currently new subtenant could use furniture or provide their own
- 10 minutes from Downtown Greenville
- I-85 / I-385 interchange (127,900 VPD / 115,900 VPD)
- Robust tenant-focused amenities
- Ample parking
- Exterior marquee signage
- \$22.08/SF/Full Service Asking Rate



## **Property Photos**

Independence Office Park













## **FLOOR PLAN**

Independence Office Park





| Population                            | 1 Mile          | 2 Miles           | 3 Miles           |
|---------------------------------------|-----------------|-------------------|-------------------|
| Total population                      | 3,961           | 18,929            | 49,186            |
| Median age                            | 39.7            | 38.2              | 38.6              |
| Median age (male)                     | 41.3            | 39.2              | 38.9              |
| Median age (Female)                   | 39.4            | 38.3              | 38.7              |
|                                       |                 |                   |                   |
| Households & Income                   |