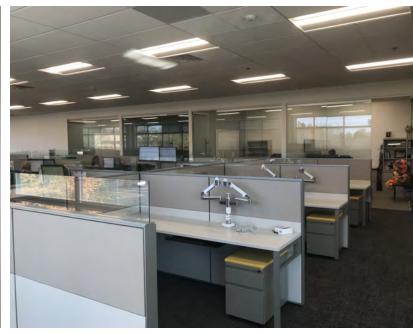

## **FOR SUBLEASE**

7 Independence Pointe, Suite 200 Greenville, SC 29615



## **Property Features**

- Unique opportunity to sublease within the highly sought after office park
- Suite 200: ±5,000 ±22,790 SF (Subdividable)
- Sublease expires September 30, 2029
- Class A office space
- Fully furnished currently new subtenant could use furniture or provide their own
- 10 minutes from Downtown Greenville
- I-85 / I-385 interchange (127,900 VPD / 115,900 VPD)
- Robust tenant-focused amenities
- Ample parking
- Exterior marquee signage
- \$22.08/SF/Full Service Asking Rate



## **Property Photos**

Independence Office Park













## **FLOOR PLAN**

Independence Office Park





| Population                            | 1 Mile          | 2 Miles           | 3 Miles           |
|---------------------------------------|-----------------|-------------------|-------------------|
| Total population                      | 3,961           | 18,929            | 49,186            |
| Median age                            | 39.7            | 38.2              | 38.6              |
| Median age (male)                     | 41.3            | 39.2              | 38.9              |
| Median age (Female)                   | 39.4            | 38.3              | 38.7              |
|                                       |                 |                   |                   |
| Households & Income                   | 1 M