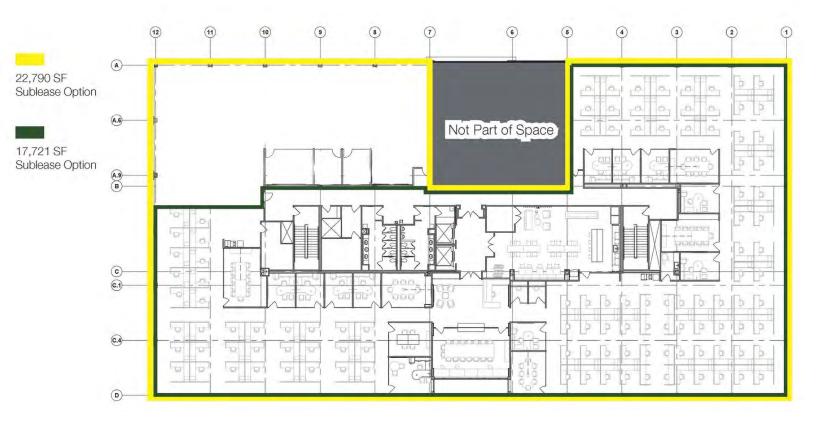

## **Property Features**

- Unique opportunity to sublease within the highly sought after office park
- Suite 200: ±5,000 ±22,790 SF (Subdividable)
- Sublease expires September 30, 2029
- Class A office space
- Fully furnished currently new subtenant could use furniture or provide their own
- 10 minutes from Downtown Greenville
- I-85 / I-385 interchange (127,900 VPD / 115,900 VPD)
- Robust tenant-focused amenities
- Ample parking
- Exterior marquee signage
- \$22.08/SF/Full Service Asking Rate

## **FLOOR PLAN**

Independence Office Park

| Population                            | 1 Mile          | 2 Miles           | 3 Miles           |
|---------------------------------------|-----------------|-------------------|-------------------|
| Total population                      | 3,961           | 18,929            | 49,186            |
| Median age                            | 39.7            | 38.2              | 38.6              |
| Median age (male)                     | 41.3            | 39.2              | 38.9              |
| Median age (Female)                   | 39.4            | 38.3              | 38.7              |
|                                       |                 |                   |                   |
| Households & Income                   | 1 Mile          | 2 Miles           | 3 Miles           |
| Households & Income  Total households | 1 Mile<br>2,176 | 2 Miles<br>10,019 | 3 Miles<br>24,229 |
|                                       |                 |                   |                   |
| Total households                      | 2,176           | 10,019            | 24,229            |