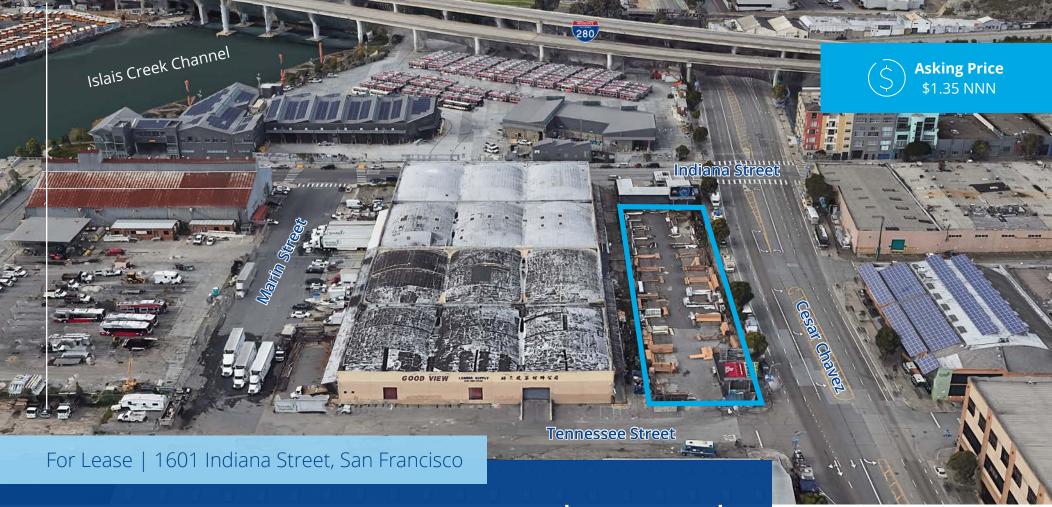

# **Property Highlights** | 1601 Indiana Street, San Francisco

Highly Visible Corner Location

Rarely Available Large Gated and Fenced Lot with Multiple Access Points

Immediate Freeway Access to I-280

Across the Street from 3<sup>rd</sup> Street Lightrail Station

**Pricing**Yard: \$1.35 NNN

**Contact Brokers** 

Mike Davis, SIOR

Executive Vice President CA License No. 01315877 mike.davis@colliers.com +1 415 505 0237