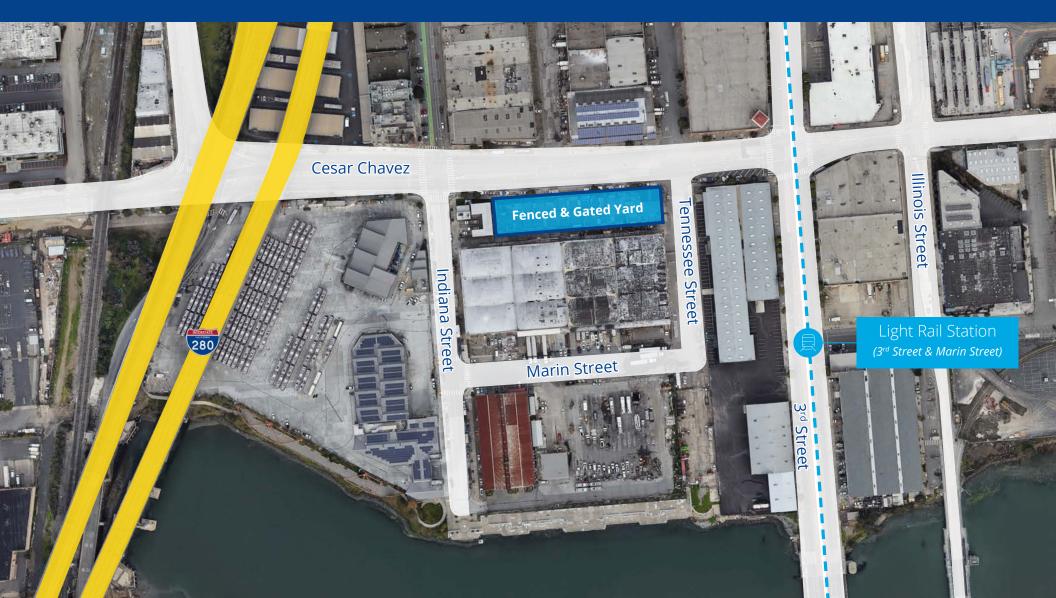

# **Property Highlights** | 1601 Indiana Street, San Francisco

Highly Visible Corner Location

Rarely Available Large Gated and Fenced Lot with Multiple Access Points

Immediate Freeway Access to I-280

Across the Street from 3<sup>rd</sup> Street Lightrail Station