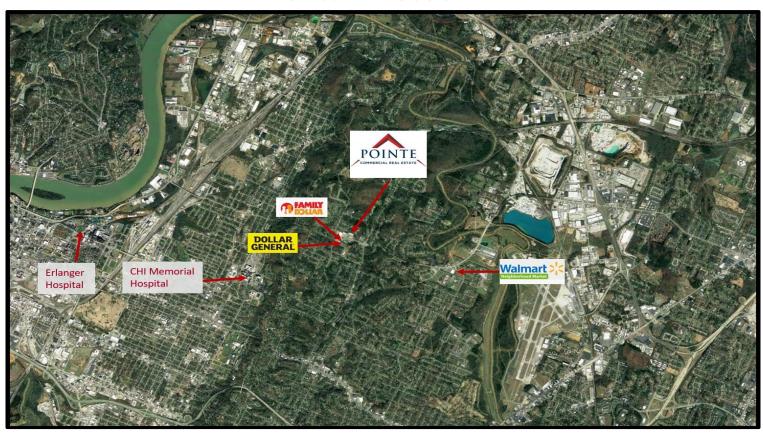

#### Overview:

Foxwood Plaza is newly redeveloped commercial property with approximately 55,000+/- sq. ft. of available commercial/flex space.. All units are equipped with ground level roll-up doors for ease of shipping and delivery. Security includes: coded gate and building entry, CCTV security system, and high fenced parking lot. Located centrally in Chattanooga and conveniently located near the medical corridor of Erlanger and CHI Memorial Hospitals. Foxwood Plaza is at the epicenter of the map, everything around is equally accessible. The Chattanooga Airport, Hamilton Place Mall, downtown, river, and mountains are spread out like spokes on a wheel from our Pointe and are all equally convenient from this location.