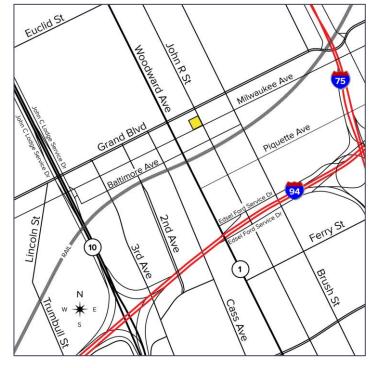

| TRAFFIC COUNTS (TWO-WAY) |                                |  |
|--------------------------|--------------------------------|--|
| 28,855                   | Woodward Ave. S of Grand Blvd. |  |
| 24,453                   | Woodward Ave. N of Grand Blvd. |  |
| 17,140                   | Grand Blvd. E of Woodward Ave. |  |
| 17,035                   | Grand Blvd. W of Woodward Ave. |  |