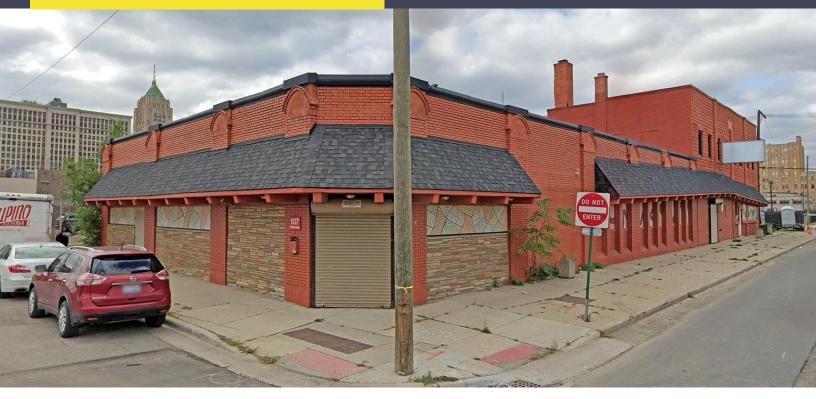

## 107 E. MILWAUKEE AVENUE DETROIT, MICHIGAN

RETAIL FOR SALE 10,440 Square Feet Available

## **PROPERTY FEATURES**

- 10,440 square feet available
  - 8,500 square foot first floor (Firewater Bar & Grill)
  - 1,940 square foot second floor (Apartments)
- 28' clear height
- Partial basement
- Available immediately
- Easy access to I-75 and I-94
- Sale Price: \$1,250,000 (\$109.17/sq. ft.)