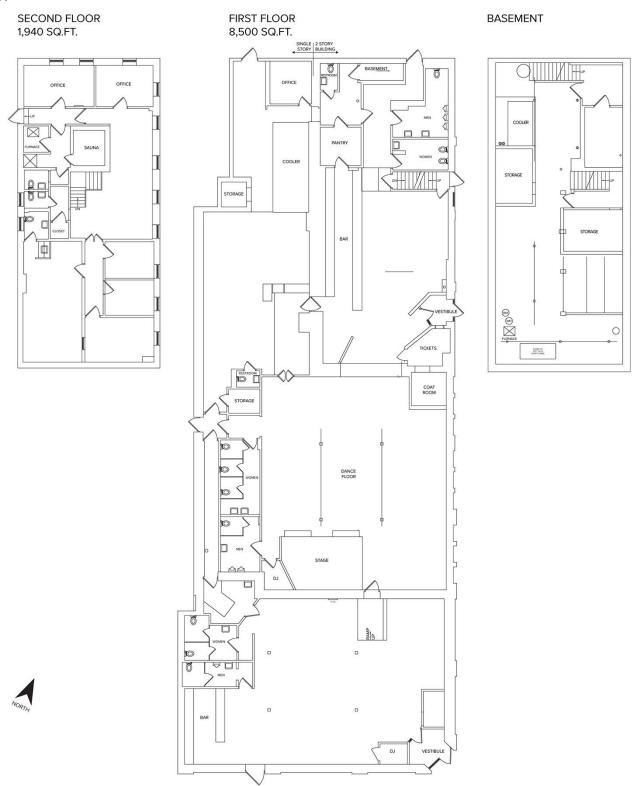

## **PROPERTY FEATURES**

- 10,440 square feet available
  - 8,500 square foot first floor (Firewater Bar & Grill)
  - 1,940 square foot second floor (Apartments)
- 28' clear height
- Partial basement
- Available immediately
- Easy access to I-75 and I-94
- Sale Price: \$1,250,000 (\$109.17/sq. ft.)