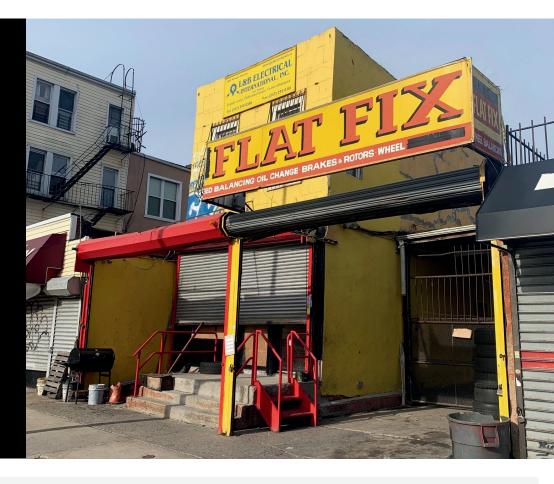

### 2063 ATLANTIC AVENUE BROOKLYN, NY

#### **PROPERTY INFORMATION**

- 2 Units
- 2315 SQFT
- Zone R5
- Easy access to the following Trains A, C, L, J, Z & LIRR

Get two commercial properties for the price of one! This listing includes an upstairs office space to rent out, as well as a tire shop and retail store on the ground level. Office space has a seperate entrance. Ground level has a retail store and bay area boasting 12' ceilings for trucks, including a symmetric lift for easy automotive repairs. Both units are individually metered to structure separate leases with ease. Property sold vacant with an annual rent potential of \$92,560-\$113,000 (Costar est.). Projected 8.6% cap rate. Centrally located near highways and on high trafficked street for maximum exposure. Maintain current use or consider repurposing for storage purposes, capitalizing on nearby access to the Jackie Robinson Parkway, Interstates 278 & 678 and JFK airport. BEST PART is that owners are willing to offer seller finance now so your clients can secure lower capital costs later.