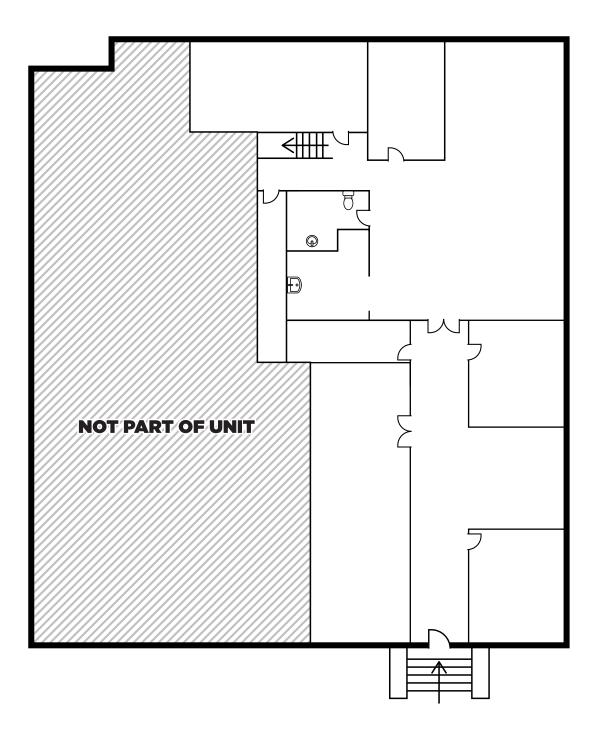

Refrubished Office on Santa Fe Ave

Immediate
Access to Freeways
and Arts District
Amenities

High Visibility/ Signalized Corner in Prime North Vernon Location Connectivity to DTLA, Commerce via 26th Street Ideal for Office, Showroom, Light Manufacturing, and more