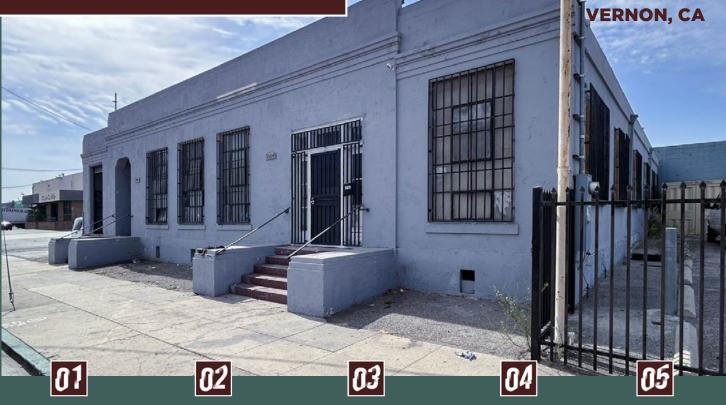

Refrubished Office on Santa Fe Ave

Immediate
Access to Freeways
and Arts District
Amenities

High Visibility/ Signalized Corner in Prime North Vernon Location Connectivity to DTLA, Commerce via 26th Street Ideal for Office, Showroom, Light Manufacturing, and more