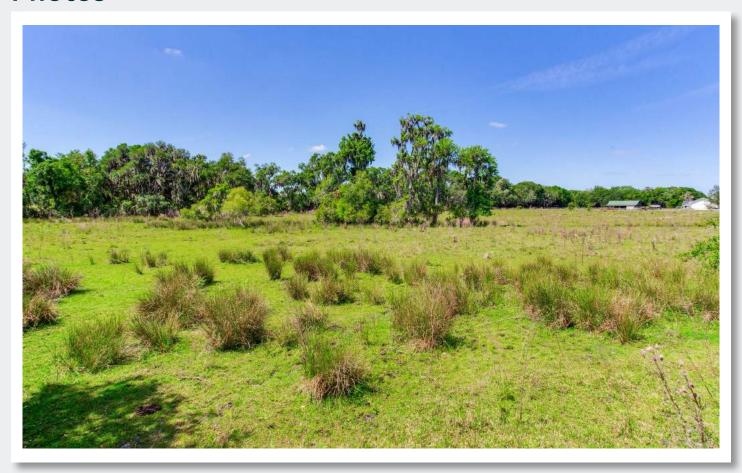

#### **Property Overview**

Located in Lithia, on one of the most picturesque roads in the county, this 13.83± acre parcel offers a perfect blend of natural beauty and pastoral charm. From the moss draped oaks to the graceful palmettos, and the open pasture, the landscape is a harmonious blend of Florida's native flora.

The property is fully perimeter fenced to keep your livestock secured and there is a quarter acre pond serving as a watering hole for animals or for a fisherman to stock a serene setting. Adjoining over 10,000 acres of state-owned land, preserving the natural integrity of the land and an abundance of game.