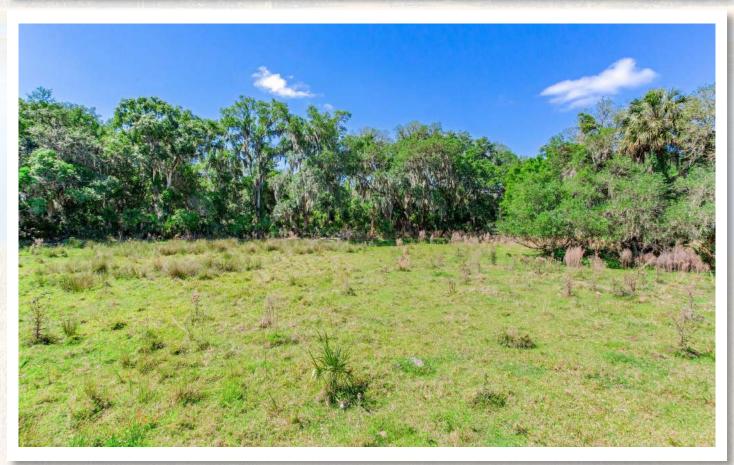

#### **Property Overview**

Located in Lithia, on one of the most picturesque roads in the county, this 13.83± acre parcel offers a perfect blend of natural beauty and pastoral charm. From the moss draped oaks to the graceful palmettos, and the open pasture, the landscape is a harmonious blend of Florida's native flora.

## **Photos**

### **Photos**