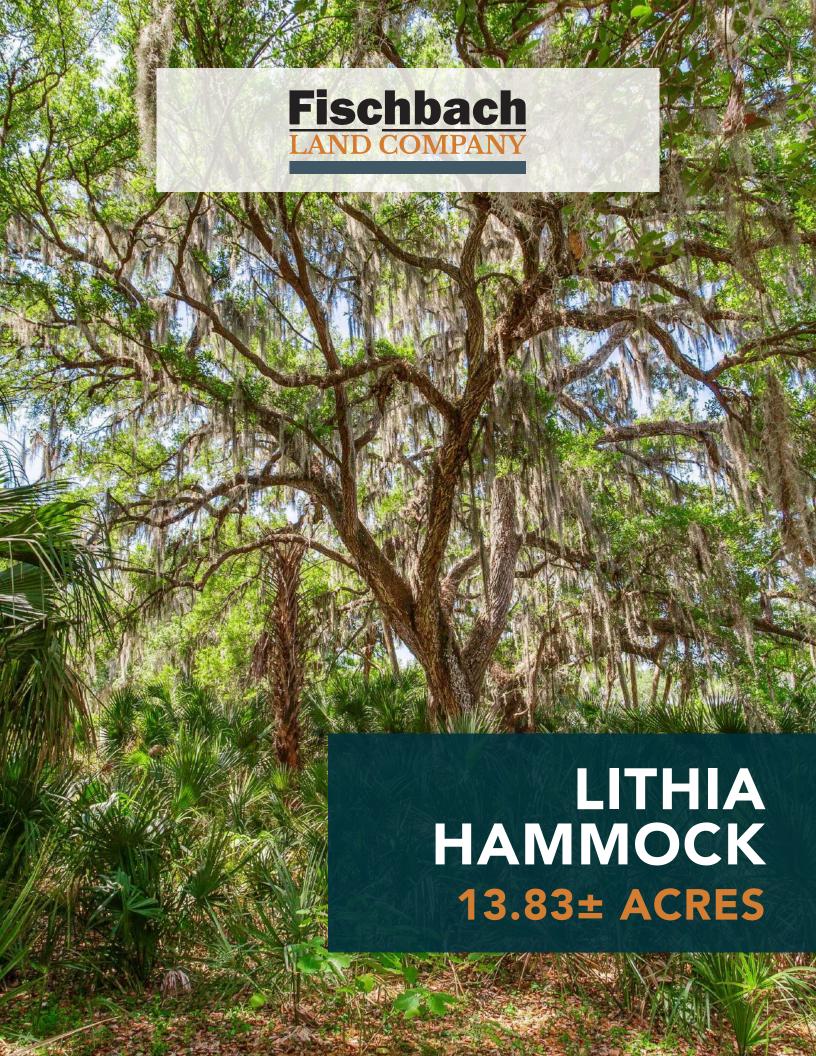

#### **Property Overview**

Located in Lithia, on one of the most picturesque roads in the county, this 13.83± acre parcel offers a perfect blend of natural beauty and pastoral charm. From the moss draped oaks to the graceful palmettos, and the open pasture, the landscape is a harmonious blend of Florida's native flora.