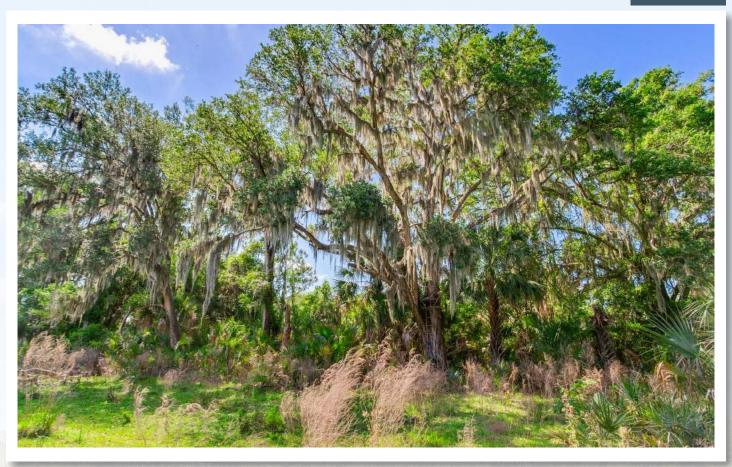

#### **Property Overview**

Located in Lithia, on one of the most picturesque roads in the county, this 13.83± acre parcel offers a perfect blend of natural beauty and pastoral charm. From the moss draped oaks to the graceful palmettos, and the open pasture, the landscape is a harmonious blend of Florida's native flora.

## **Photos**

### **Photos**