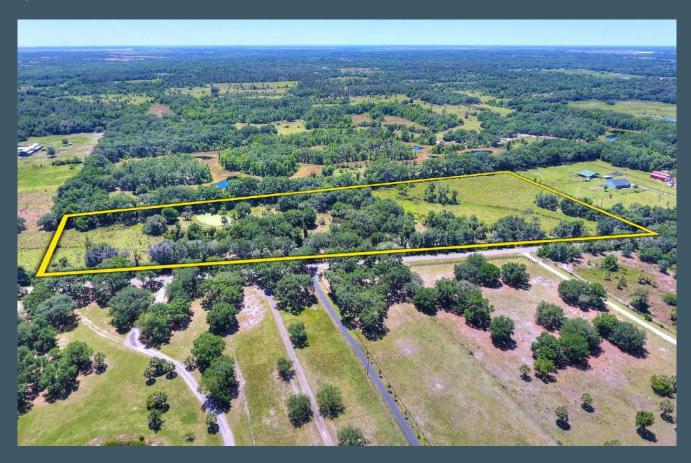

#### **Property Overview**

Located in Lithia, on one of the most picturesque roads in the county, this 13.83± acre parcel offers a perfect blend of natural beauty and pastoral charm. From the moss draped oaks to the graceful palmettos, and the open pasture, the landscape is a harmonious blend of Florida's native flora.

The property is fully perimeter fenced to keep your livestock secured and there is a quarter acre pond serving as a watering hole for animals or for a fisherman to stock a serene setting. Adjoining over 10,000 acres of state-owned land, preserving the natural integrity of the land and an abundance of game.

# Property Highlights

Adjoining Over 10,000 Acres of State Preserve

Perimeter Fenced

| Price            | \$525,000                           | Folio/Parcel ID | 094132-1540                                               |
|------------------|-------------------------------------|-----------------|-----------------------------------------------------------|
| Property Address | 0 Jameson Road,<br>Lithia, FL 33547 | STR             | 05-31-22                                                  |
| Size             | 13.83± Acres                        | Road Frontage   | 860 feet on Jameson Road                                  |
| Zoning           | AR                                  | Property Taxes  | \$36.76 (2023)                                            |
| Future Land Use  | AR                                  | Soil Types      | Myakka, Seffner, Winder, St.<br>Johns, and Ona Fine Sands |
| Property Type    | Acreage Homesite                    | Grass Types     | Bahia Mix                                                 |
| County           | Hillsborough                        |                 |                                                           |