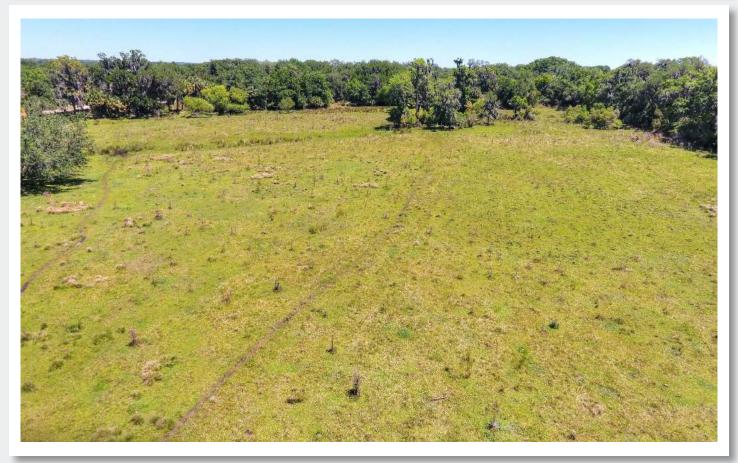

#### **Property Overview**

Located in Lithia, on one of the most picturesque roads in the county, this 13.83± acre parcel offers a perfect blend of natural beauty and pastoral charm. From the moss draped oaks to the graceful palmettos, and the open pasture, the landscape is a harmonious blend of Florida's native flora.

The property is fully perimeter fenced to keep your livestock secured and there is a quarter acre pond serving as a watering hole for animals or for a fisherman to stock a serene setting. Adjoining over 10,000 acres of state-owned land, preserving the natural integrity of the land and an abundance of game.