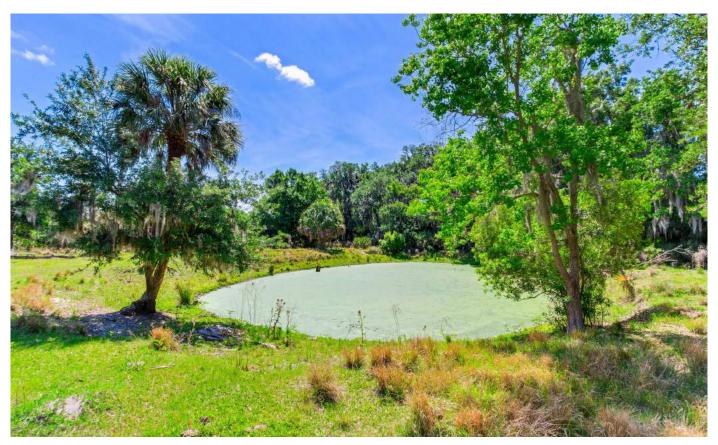

The property is fully perimeter fenced to keep your livestock secured and there is a quarter acre pond serving as a watering hole for animals or for a fisherman to stock a serene setting. Adjoining over 10,000 acres of state-owned land, preserving the natural integrity of the land and an abundance of game.

## **Photos**

### **Photos**