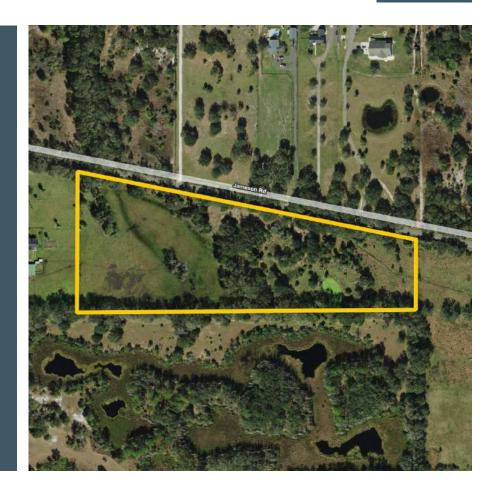

The property is fully perimeter fenced to keep your livestock secured and there is a quarter acre pond serving as a watering hole for animals or for a fisherman to stock a serene setting. Adjoining over 10,000 acres of state-owned land, preserving the natural integrity of the land and an abundance of game.

# Property Highlights

Adjoining Over 10,000 Acres of State Preserve

Perimeter Fenced

| Price            | \$525,000                           | Folio/Parcel ID | 094132-1540                                               |
|------------------|-------------------------------------|-----------------|-----------------------------------------------------------|
| Property Address | 0 Jameson Road,<br>Lithia, FL 33547 | STR             | 05-31-22                                                  |
| Size             | 13.83± Acres                        | Road Frontage   | 860 feet on Jameson Road                                  |
| Zoning           | AR                                  | Property Taxes  | \$36.76 (2023)                                            |
| Future Land Use  | AR                                  | Soil Types      | Myakka, Seffner, Winder, St.<br>Johns, and Ona Fine Sands |
| Property Type    | Acreage Homesite                    | Grass Types     | Bahia Mix                                                 |
| County           | Hillsborough                        |                 |                                                           |