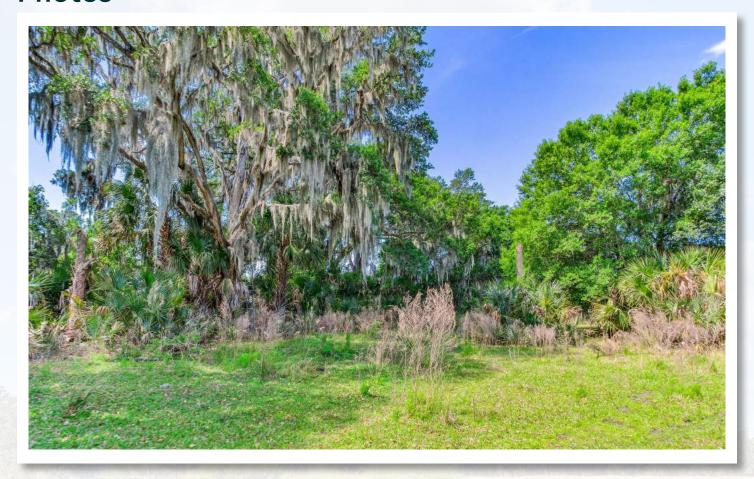

#### **Property Overview**

Located in Lithia, on one of the most picturesque roads in the county, this 13.83± acre parcel offers a perfect blend of natural beauty and pastoral charm. From the moss draped oaks to the graceful palmettos, and the open pasture, the landscape is a harmonious blend of Florida's native flora.

## **Photos**

### **Photos**