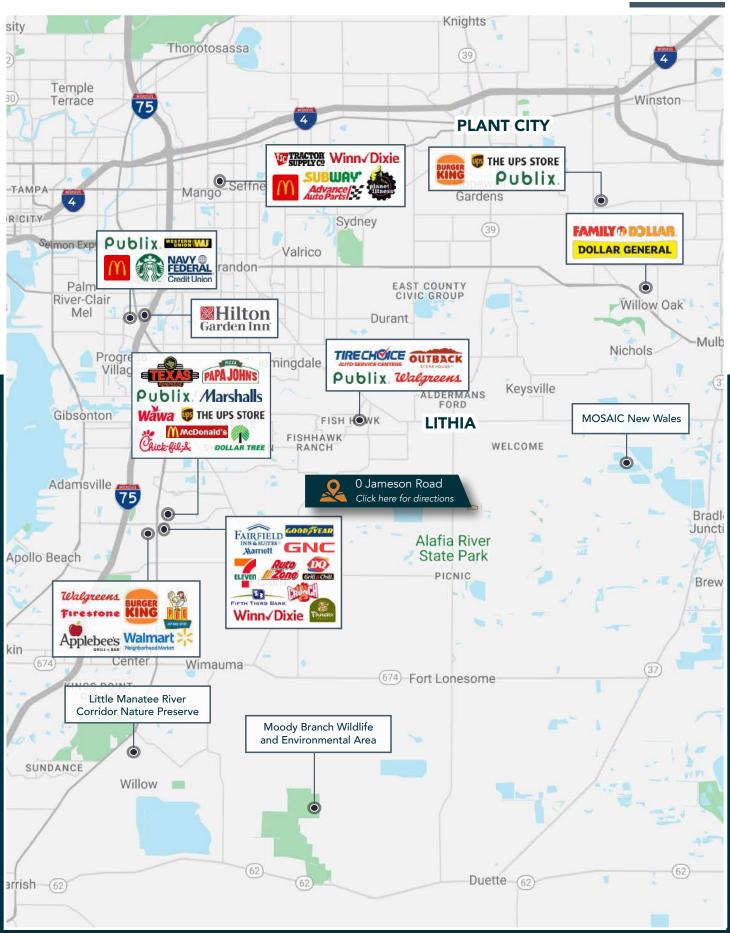

The property is fully perimeter fenced to keep your livestock secured and there is a quarter acre pond serving as a watering hole for animals or for a fisherman to stock a serene setting. Adjoining over 10,000 acres of state-owned land, preserving the natural integrity of the land and an abundance of game.

Whether you dream of building your own private estate, creating a sanctuary for horses or livestock, or simply escaping the hustle and bustle of city life, this remarkable property presents an exceptional opportunity to embrace the tranquility and natural splendor of rural Florida living, while minutes from necessary amenities.