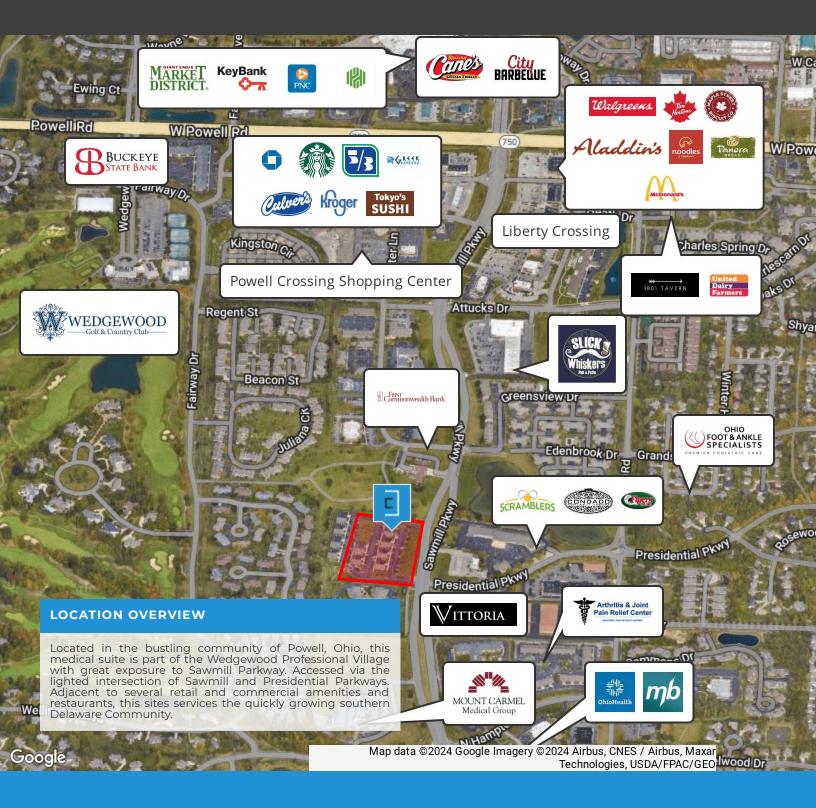

### **Location Description**

Located in the bustling community of Powell, Ohio, this medical suite is part of the Wedgewood Professional Village with great exposure to Sawmill Parkway. Accessed via the lighted intersection of Sawmill and Presidential Parkways. Adjacent to several retail and commercial amenities and restaurants, this sites services the quickly growing southern Delaware Community.