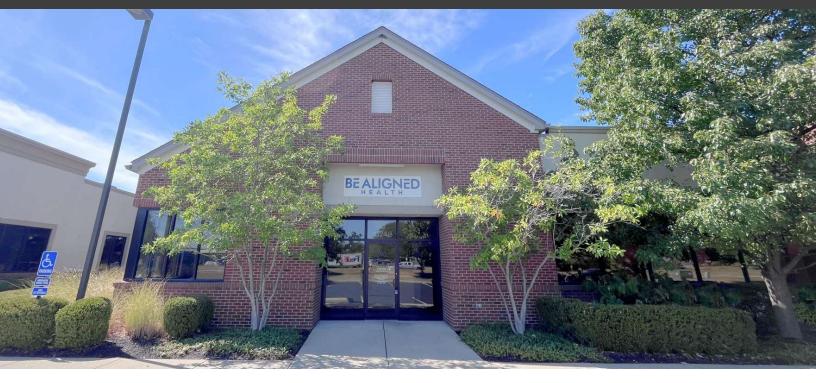

### **Property Highlights**

- Attractive, modern medical office space with ample natural light throughout
- Current layout includes a mix of private and semi-private treatment areas and open exercise area
- Suite boasts large exterior signage and visibility from Sawmill Parkway
- Suite has private, rear entry with additional parking behind the building
- Wedgewood Professional Village accessed at lighted intersection - Sawmill Parkway and Presidential Parkway
- Multiple dining and retail options in close proximity
- Close to high-demographic, residential neighborhoods

### **Location Description**

Located in the bustling community of Powell, Ohio, this medical suite is part of the Wedgewood Professional Village with great exposure to Sawmill Parkway. Accessed via the lighted intersection of Sawmill and Presidential Parkways. Adjacent to several retail and commercial amenities and restaurants, this sites services the quickly growing southern Delaware Community.

### **ED FELLOWS**

VP Brokerage 614.760.5660 x123 efellows@capitolequities.com

10248 SAWMILL PKWY, POWELL, OH 43065

Beautifully maintained building

Private rear entry with ample parking