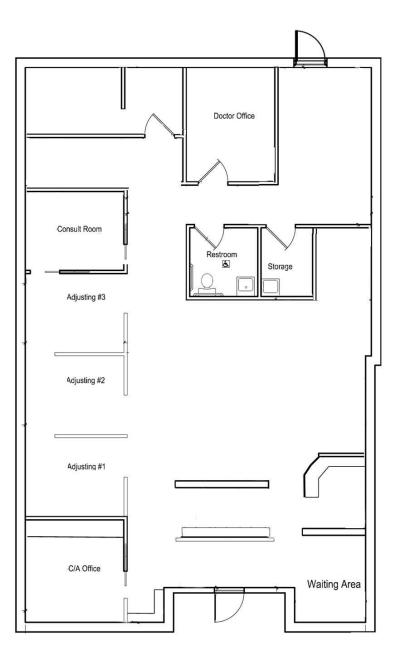

614.760.5660 x124 jrkern@capitolequities.com VP Brokerage 614.760.5660 x123 efellows@capitolequities.com

#### CAPITOLEQUITIES.COM

The information contained herein was furnished by sources believed to be reliable, but it is not guaranteed, warranted or represented by Capitol Equities. The presentation of this property is submitted subject to errors, omissions, change of price or condition prior to sale or lease, or withdrawn without notice.



10248 SAWMILL PKWY, POWELL, OH 43065





Great Sawmill Parkway visibility



**Reception Storage** 







Mix of private treatment rooms and open layout



#### J.R. KERN

President 614.760.5660 x124 jrkern@capitolequities.com

### **ED FELLOWS**

VP Brokerage 614.760.5660 x123 efellows@capitolequities.com



10248 SAWMILL PKWY, POWELL, OH 43065





Beautifully maintained building



Private rear entry with ample parking

### As-built floorplan

#### J.R. KERN

President 614.760.5660 x124 jrkern@capitolequities.com

#### ED FELLOWS

VP Brokerage 614.760.5660 x123 efellows@capitolequities.com



10248 SAWMILL PKWY, POWELL, OH 43065



#### J.R. KERN

#### **ED FELLOWS**

President 614.760.5660 x124 jrkern@capitolequities.com

VP Brokerage 614.760.5660 x123 efellows@capitolequities.com



# FOR LEASE | OFFICE 10248 SAWMILL PKWY

10248 SAWMILL PKWY, POWELL, OH 43065



| POPULATION           | 1 MILE | 2 MILES | 3 MILES |
|----------------------|--------|---------|---------|
| Total Population     | 8,454  | 32,906  | 67,011  |
| Average Age          | 42     | 40      | 39      |
| Average Age (Male)   | 41     | 39      | 38      |