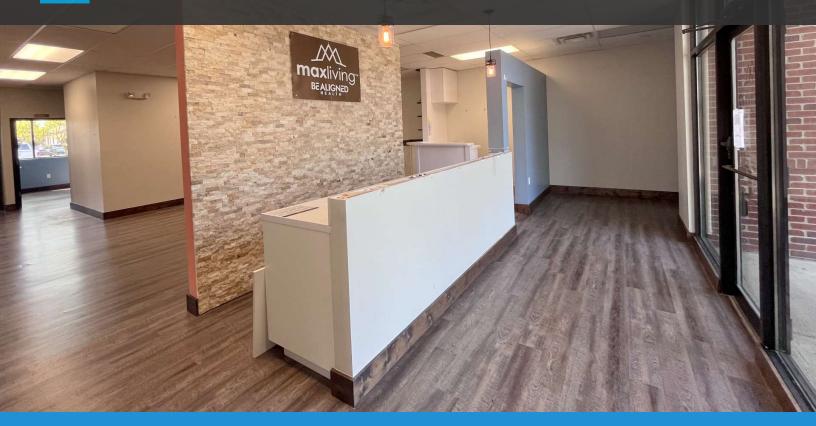

### **Property Description**

Part of the Wedgewood Professional Village. This former chiropractic office provides an attractive layout for most medical operations with private offices and semi-private treatment areas, including an attractive reception area.

### **Property Highlights**

- Attractive, modern medical office space with ample natural light throughout
- Current layout includes a mix of private and semi-private treatment areas and open exercise area
- Suite boasts large exterior signage and visibility from Sawmill Parkway
- Suite has private, rear entry with additional parking behind the building
- Wedgewood Professional Village accessed at lighted intersection - Sawmill Parkway and Presidential Parkway
- Multiple dining and retail options in close proximity
- Close to high-demographic, residential neighborhoods