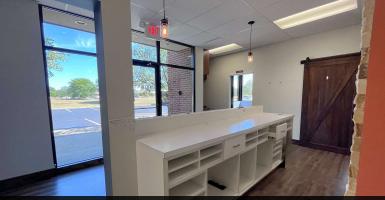

### **Property Highlights**

- Attractive, modern medical office space with ample natural light throughout
- Current layout includes a mix of private and semi-private treatment areas and open exercise area
- Suite boasts large exterior signage and visibility from Sawmill Parkway
- Suite has private, rear entry with additional parking behind the building
- Wedgewood Professional Village accessed at lighted intersection - Sawmill Parkway and Presidential Parkway
- Multiple dining and retail options in close proximity
- Close to high-demographic, residential neighborhoods

10248 SAWMILL PKWY, POWELL, OH 43065

Great Sawmill Parkway visibility

**Reception Storage** 

Mix of private treatment rooms and open layout