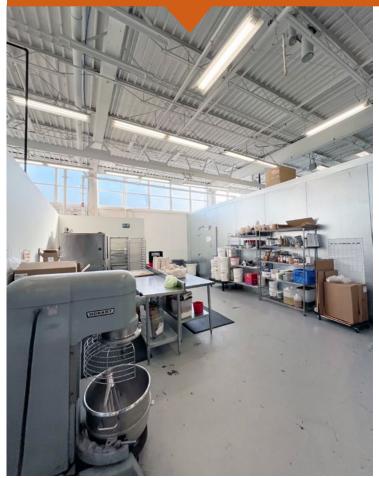

#### A VARIETY OF SUBLEASE OPTIONS

- Private Offices from 200 1,200 SF available for sublease
- Negotiable Shared Food Prep Area
- Limited Storage/Workshare Space Available on Saturday - Monday
- 3 Phase Power
- Up To 16 Parking Stalls
- Abundant Natural Light
- Easy Access to I-5