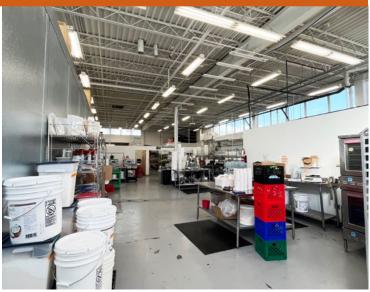

## SUBLEASE THROUGH 3/31/2028 655 S ANDOVER STREET, SEATTLE WA 98108

IDEAL FOR COMMISSARY KITCHEN AND FOOD PRODUCTION

#### A VARIETY OF SUBLEASE OPTIONS

- Private Offices from 200 1,200 SF available for sublease
- Negotiable Shared Food Prep Area
- Limited Storage/Workshare Space Available on Saturday - Monday
- 3 Phase Power
- Up To 16 Parking Stalls
- Abundant Natural Light
- Easy Access to I-5

#### IDEAL FOR COMMISSARY KITCHEN AND FOOD PRODUCTION

FOR MORE INFORMATION ABOUT THIS PROPERTY, PLEASE CONTACT:

BOJIDAR GABROVSKI P// 847.275.8474 E// bgabrovski@orioncp.com JACK FRANZ P// 925.482.7232 E// jfranz@orioncp.com 1218 3rd Ave, Suite 2200 Seattle, WA 98101 www.orioncp.com