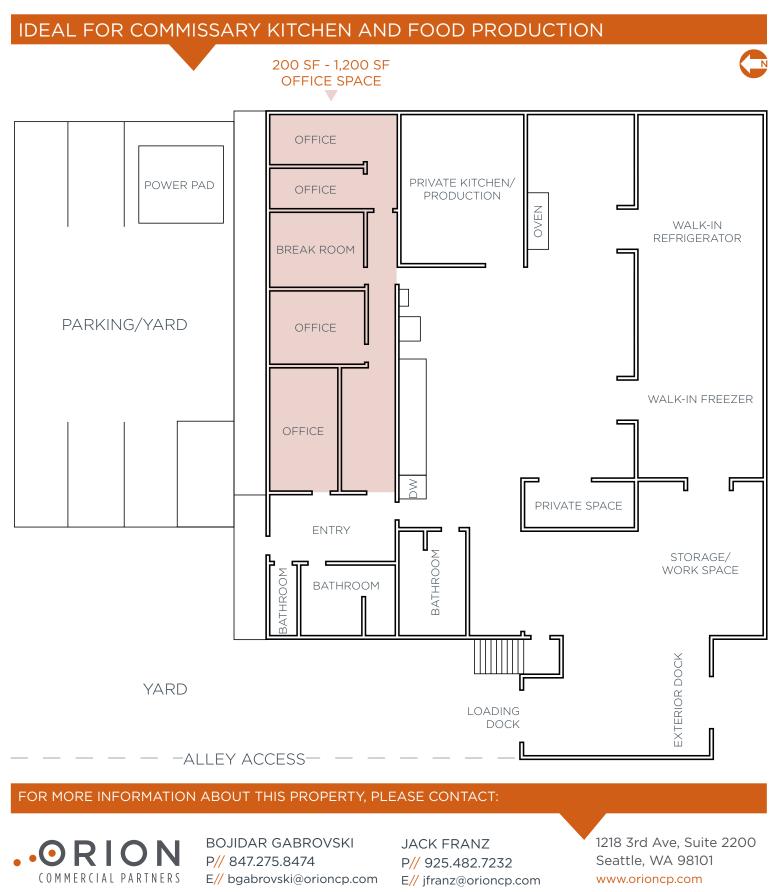

#### IDEAL FOR COMMISSARY KITCHEN AND FOOD PRODUCTION

FOR MORE INFORMATION ABOUT THIS PROPERTY, PLEASE CONTACT:

BOJIDAR GABROVSKI P// 847.275.8474 E// bgabrovski@orioncp.com JACK FRANZ P// 925.482.7232 E// jfranz@orioncp.com 1218 3rd Ave, Suite 2200 Seattle, WA 98101 www.orioncp.com

#### A VARIETY OF SUBLEASE OPTIONS

- Private Offices from 200 1,200 SF available for sublease
- Negotiable Shared Food Prep Area
- Limited Storage/Workshare Space Available on Saturday - Monday
- 3 Phase Power
- Up To 16 Parking Stalls
- Abundant Natural Light
- Easy Access to I-5