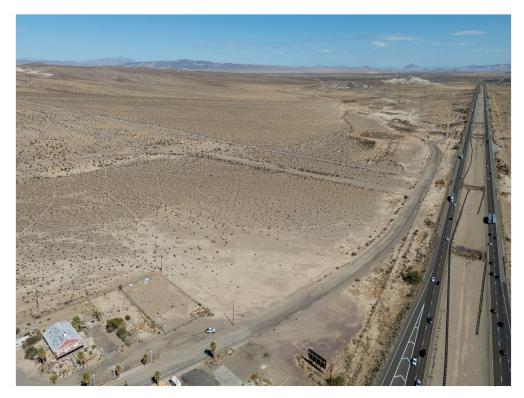

### Property Photos

Aerial Aerial

36801 Minneola Rd, Yermo, CA 92398

#### **Property Details**

Price: \$2,100,000

• 74.8 acres of versatile, flat land

• Strategic location near I-15, perfect for truck stop development or other commercial uses

Panoramic desert and mountain views