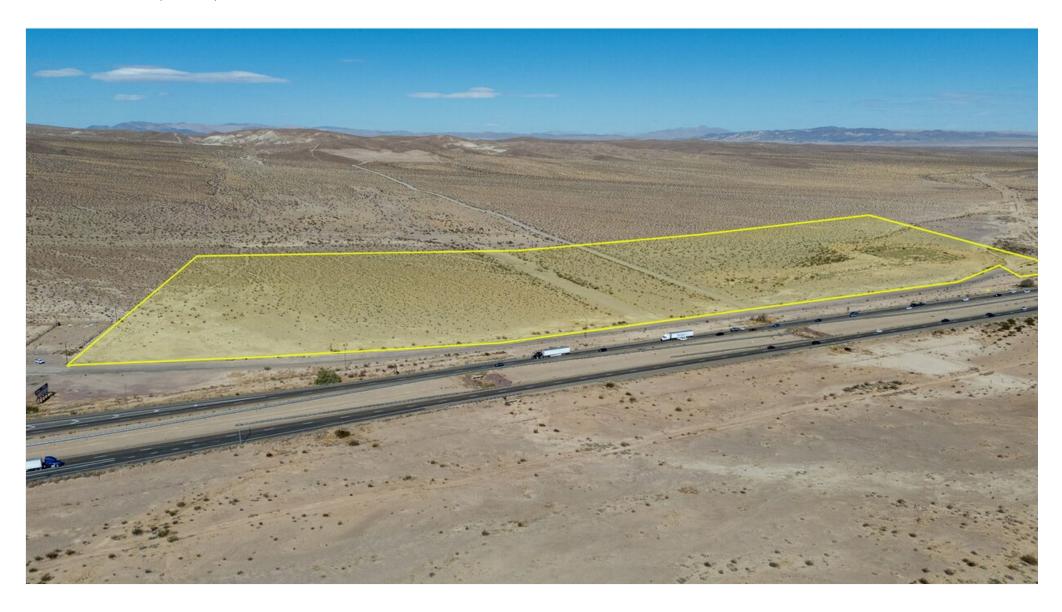

#### **Property Details**

Price: \$2,100,000

• 74.8 acres of versatile, flat land

• Strategic location near I-15, perfect for truck stop development or other commercial uses

Panoramic desert and mountain views

### Property Photos

Aerial Aerial

36801 Minneola Rd, Yermo, CA 92398