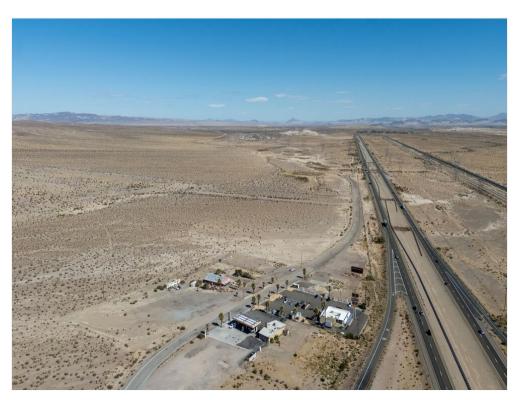

92398





36801 Minneola Rd, Yermo, CA 92398

#### **Property Details**

Price: \$2,100,000

• 74.8 acres of versatile, flat land

• Strategic location near I-15, perfect for truck stop development or other commercial uses

Panoramic desert and mountain views

• Endless possibilities for residential, commercial, or recreational use

Potential for solar power or off-grid living

View the full listing here: https://www.loopnet.com/Listing/36801-Minneola-Rd-Yermo-CA/33585708/

Price: \$2,100,000

Property Type: Land

Property Subtype: Commercial
Proposed Use: Commercial
Sale Type: Investment
Total Lot Size: 74.80 AC

No. Lots:

Zoning Description: RC

APN / Parcel ID: 0538-191-34

36801 Minneola Rd, Yermo, CA 92398

#### Location



36801 Minneola Rd, Yermo, CA 92398

### Property Photos





Aerial Aerial

36801 Minneola Rd, Yermo, CA 92398

### Property Photos





Aerial Aerial

36801 Minneola Rd, Yermo, CA 92398

#### Property Photos



Plat Map

36801 Minneola Rd, Yermo, CA 92398

36801 Minneola Rd is being offered for sale at \$2,100,000. All prospective buyers should assumethe subject property will be delivered on an "As-Is, Where-Is" basis at the Close of Escrow.

Prospectivebuyers will have the opportunity to tour the subject property and begin initial due diligence immediately. All prospective buyers are encouraged to make an offer at any time. All offers are to be delivered to Capital Group Realty, Inc



Vlad Okel info@capitalgrouprealty.net (916) 715-2089

**Capital Group Realty** 5941 San Juan Ave, Suite 12B Citrus Heights, CA 95610