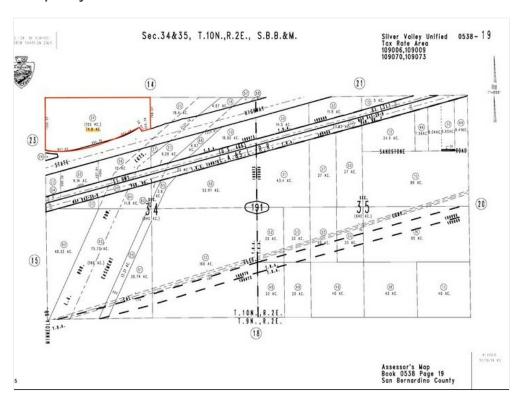

#### Property Photos

Plat Map

36801 Minneola Rd, Yermo, CA 92398

36801 Minneola Rd is being offered for sale at \$2,100,000. All prospective buyers should assumethe subject property will be delivered on an "As-Is, Where-Is" basis at the Close of Escrow.

Price: \$2,100,000

Property Type: Land

Property Subtype: Commercial
Proposed Use: Commercial
Sale Type: Investment
Total Lot Size: 74.80 AC

No. Lots:

Zoning Description: RC

APN / Parcel ID: 0538-191-34

36801 Minneola Rd, Yermo, CA 92398