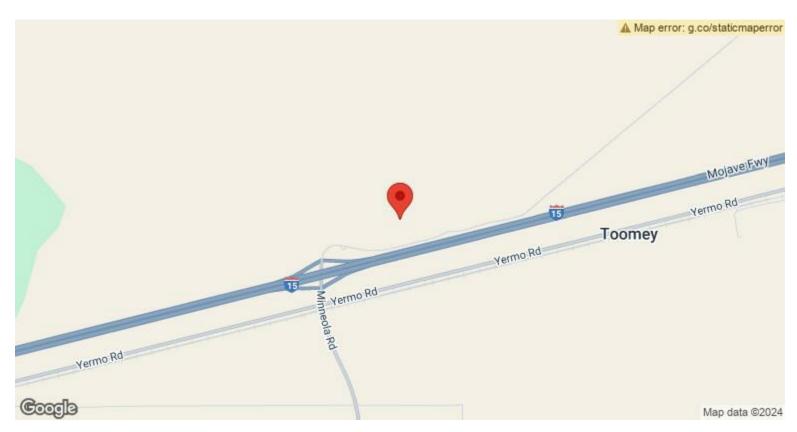

36801 Minneola Rd, Yermo, CA 92398





36801 Minneola Rd, Yermo, CA 92398

#### **Property Details**

Price: \$2,100,000

• 74.8 acres of versatile, flat land

• Strategic location near I-15, perfect for truck stop development or other commercial uses

Panoramic desert and mountain views

• Endless possibilities for residential, commercial, or recreational use

Potential for solar power or off-grid living

View the full listing here: https://www.loopnet.com/Listing/36801-Minneola-Rd-Yermo-CA/33585708/

Price: \$2,100,000

Property Type: Land

Property Subtype: Commercial
Proposed Use: Commercial
Sale Type: Investment
Total Lot Size: 74.80 AC

No. Lots:

Zoning Description: RC

APN / Parcel ID: 0538-191-34

36801 Minneola Rd, Yermo, CA 92398

#### Location



36801 Minneola Rd, Yermo, CA 92398

### Property Photos





Aerial Aerial

36801 Minneola Rd, Yermo, CA 92398

### Property Photos





Aerial Aerial

36801 Minneola Rd, Yermo, CA 92398

#### Property Photos



Plat Map

36801 Minneola Rd, Yermo, CA 92398

36801 Minneola Rd is being offered for sale at \$2,100,000. All prospective buyers should assumethe subject property will be delivered on an "As-Is, Where-Is" basis at the Close of Escrow.

Prospectivebuyers will have the opportunity to tour the subject property and begin initial due diligence immediately. All prospective buyers are encouraged to make an offer at any time. All offers are to be delivered to Capital Group Realty, Inc



Vlad Okel info@capitalgrouprealty.net (916) 715-2089

**Capital Group Realty** 5941 San Juan Ave, Sui