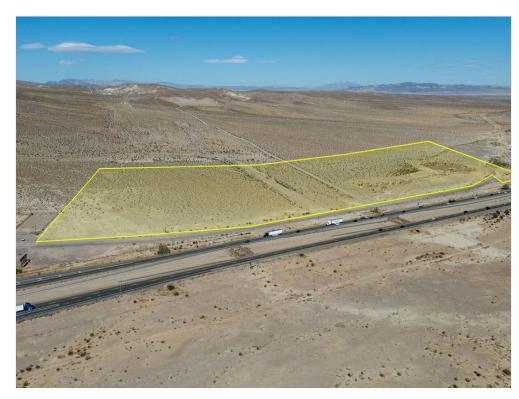

#### **Property Details**

Price: \$2,100,000

• 74.8 acres of versatile, flat land

• Strategic location near I-15, perfect for truck stop development or other commercial uses

Panoramic desert and mountain views

### Property Photos

Aerial Aerial

36801 Minneola Rd, Yermo, CA 92398