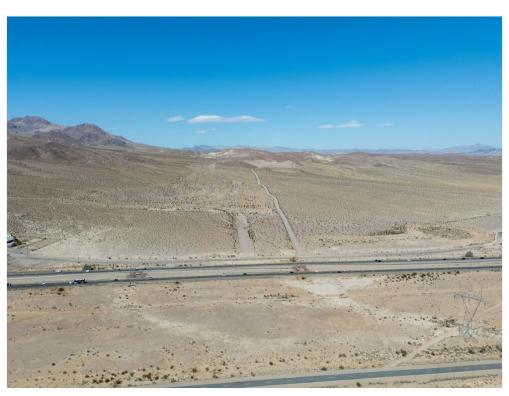

### Property Photos

Aerial Aerial

36801 Minneola Rd, Yermo, CA 92398

#### **Property Details**

Price: \$2,100,000

• 74.8 acres of versatile, flat land

• Strategic location near I-15, perfect for truck stop development or other commercial uses

Panoramic desert and mountain views