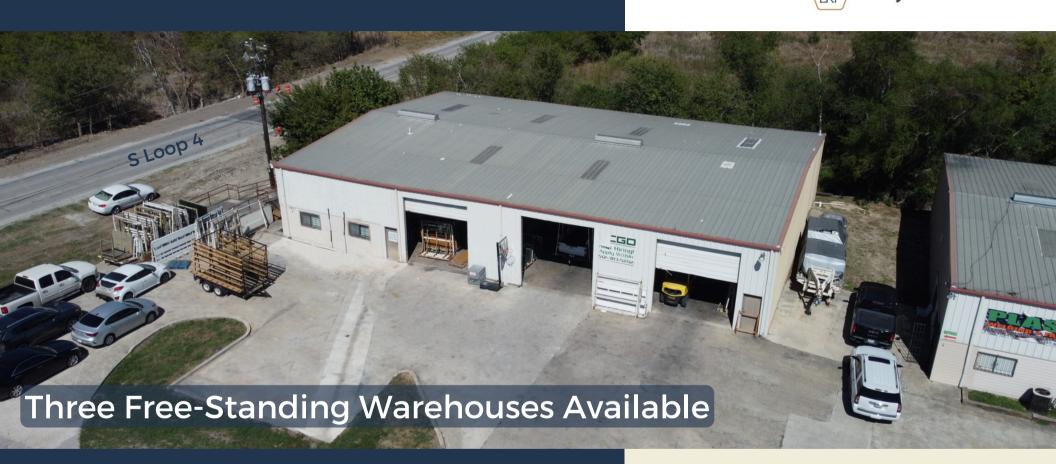

# FOR LEASE

255, 285, & 324 INTERSTATE DRIVE, BUDA, TX 78610

### **ABOUT THE PROPERTY:**

Interstate Business Park is a 53,500 SF Business Park featuring eight free-standing buildings in the Hays County Submarket of Buda, TX. Tenants benefit from dock-high and grade-level loading, direct access to Loop 4, quick access to IH-35, and recent make-ready improvements.

#### **FEATURES:**

- 53,500 SF business park (8 standalone buildings)
- 19,000 total SF available
- Direct access to S Loop 4 and quick access to IH-35
- 18' clear height
- · Dock-high and grade-level loading