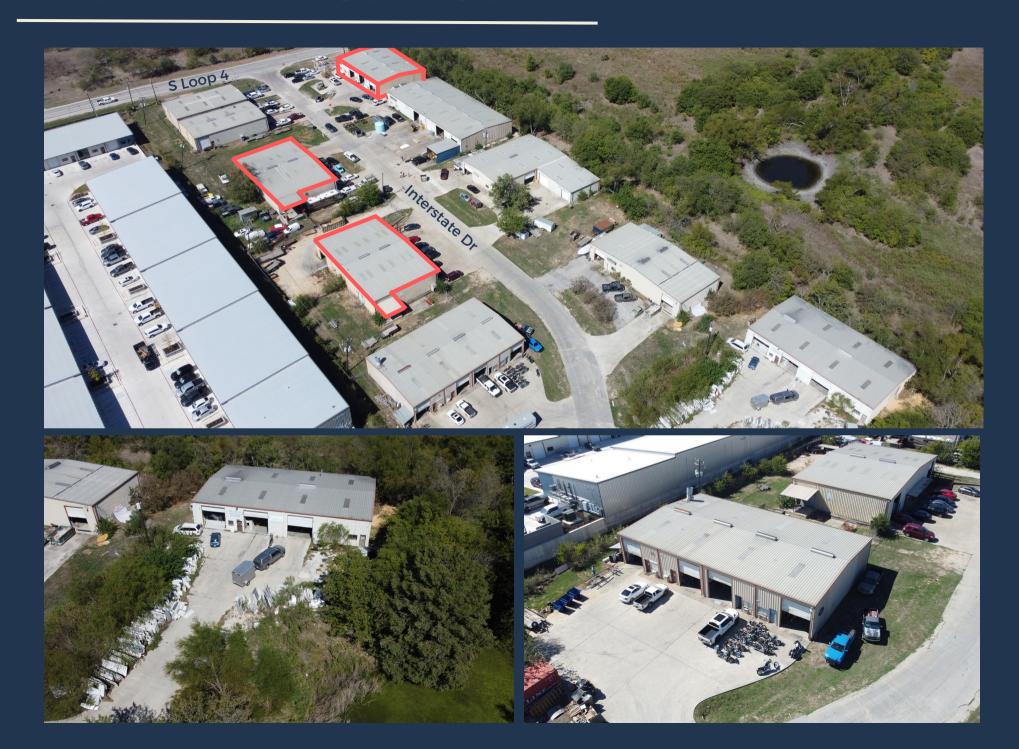

# PROPERTY HIGHLIGHTS

### **ABOUT THE PROPERTY:**

Interstate Business Park is a 53,500 SF Business Park featuring eight free-standing buildings in the Hays County Submarket of Buda, TX. Tenants benefit from dock-high and grade-level loading, direct access to Loop 4, quick access to IH-35, and recent make-ready improvements.

#### **FEATURES:**

- 53,500 SF business park (8 standalone buildings)
- 19,000 total SF available
- Direct access to S Loop 4 and quick access to IH-35
- 18' clear height
- · Dock-high and grade-level loading