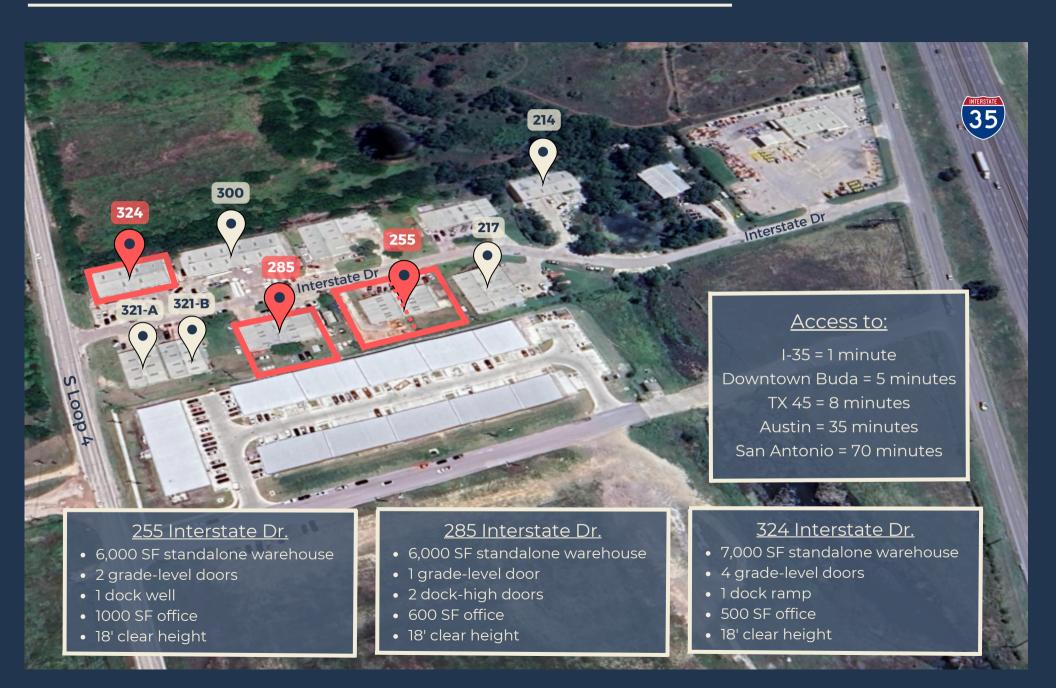

### AVAILABILITY & OVERVIEW

### **ABOUT THE PROPERTY:**

Interstate Business Park is a 53,500 SF Business Park featuring eight free-standing buildings in the Hays County Submarket of Buda, TX. Tenants benefit from dock-high and grade-level loading, direct access to Loop 4, quick access to IH-35, and recent make-ready improvements.

#### **FEATURES:**

- 53,500 SF business park (8 standalone buildings)
- 19,000 total SF available
- Direct access to S Loop 4 and quick access to IH-35
- 18' clear height
- · Dock-high and grade-level loading