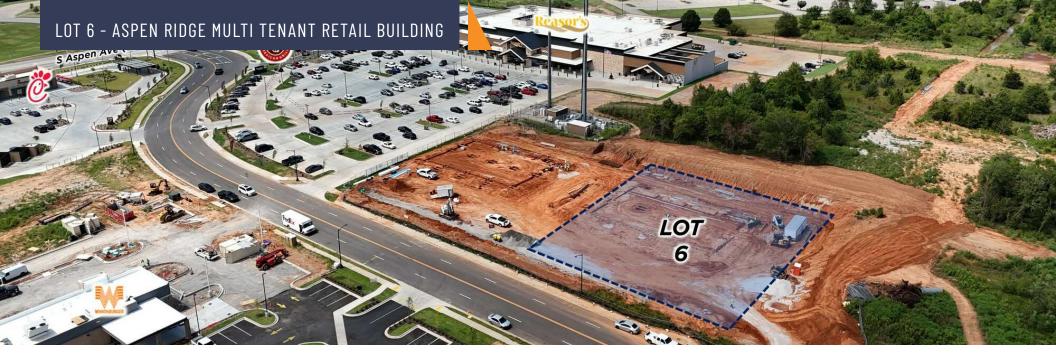

### **Property Description**

Aspen Ridge of Broken Arrow is a regional grocery-anchored shopping center located in Broken Arrow, Oklahoma. The 60-acre mixed-use development will feature 150,000 square feet of retail shopping, restaurant, grocery, entertainment, and 170 residential apartments. The project is located immediate north of the Creek Turnpike and 145th East Ave. (Aspen) in south Broken Arrow. The center will be home to a local household name grocery operator, Reasor's, that will include 60,000 sq. ft. grocery store adjacent to retail shop space and restaurant parcels. Reasor's is scheduled to open during the 3rd/4th quarter of 2024. Area tenants include Walmart Super Center, Warren Theater, CVS Pharmacy and Starbucks.

### **Property Highlights**

- Now available for pre-leasing, under construction, delivery 1Q 2025
- Lot 6 Grocery anchored multi-tenant retail building up to  $\pm 6,500$  SF, Min divisible  $\pm 1,625$  SF
- End cap Drive thru available up to ±2,500 SF
- · 65 ft bay depth
- West Norfolk Drive is in place along with sidewalks
- Reasor's (grocery) now open
- New Class A multi-family development in planning stages for Lot 7/Block 1
- Easy access to the Creek Turnpike (37,309 VPD)
- Other area retailers include Walmart Supercenter, CVS Pharmacy, and Starbucks.
- Controlled traffic signal on Aspen (E 145th St)