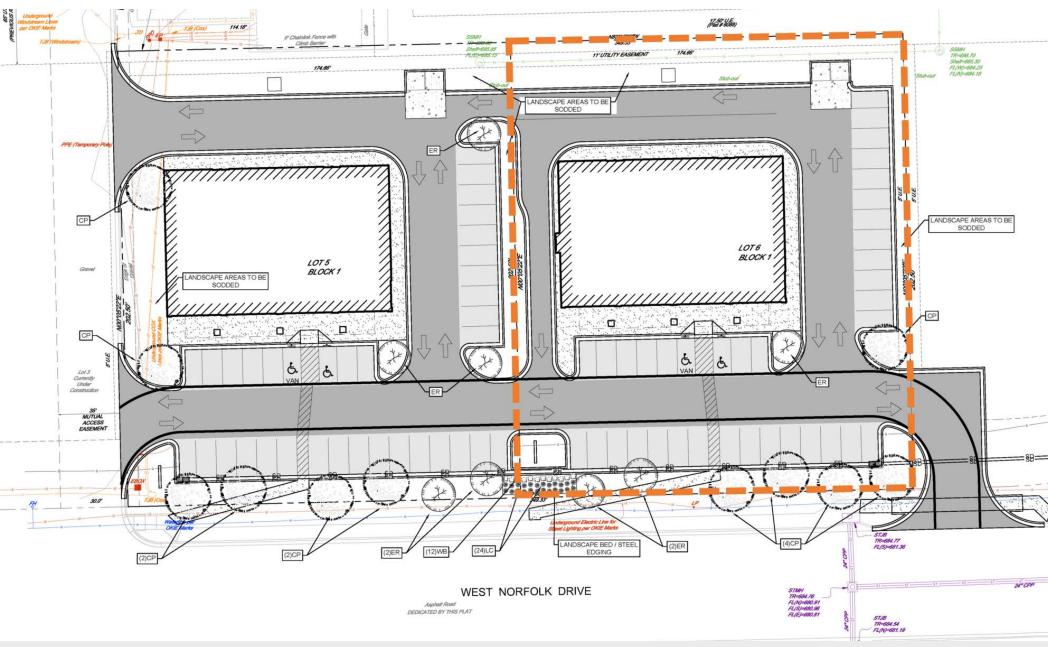

### **Property Highlights**

- Now available for pre-leasing, under construction, delivery 1Q 2025
- Lot 6 Grocery anchored multi-tenant retail building up to  $\pm 6,500$  SF, Min divisible  $\pm 1,625$  SF
- End cap Drive thru available up to ±2,500 SF
- · 65 ft bay depth
- West Norfolk Drive is in place along with sidewalks
- Reasor's (grocery) now open
- New Class A multi-family development in planning stages for Lot 7/Block 1
- Easy access to the Creek Turnpike (37,309 VPD)
- Other area retailers include Walmart Supercenter, CVS Pharmacy, and Starbucks.
- Controlled traffic signal on Aspen (E 145th St)