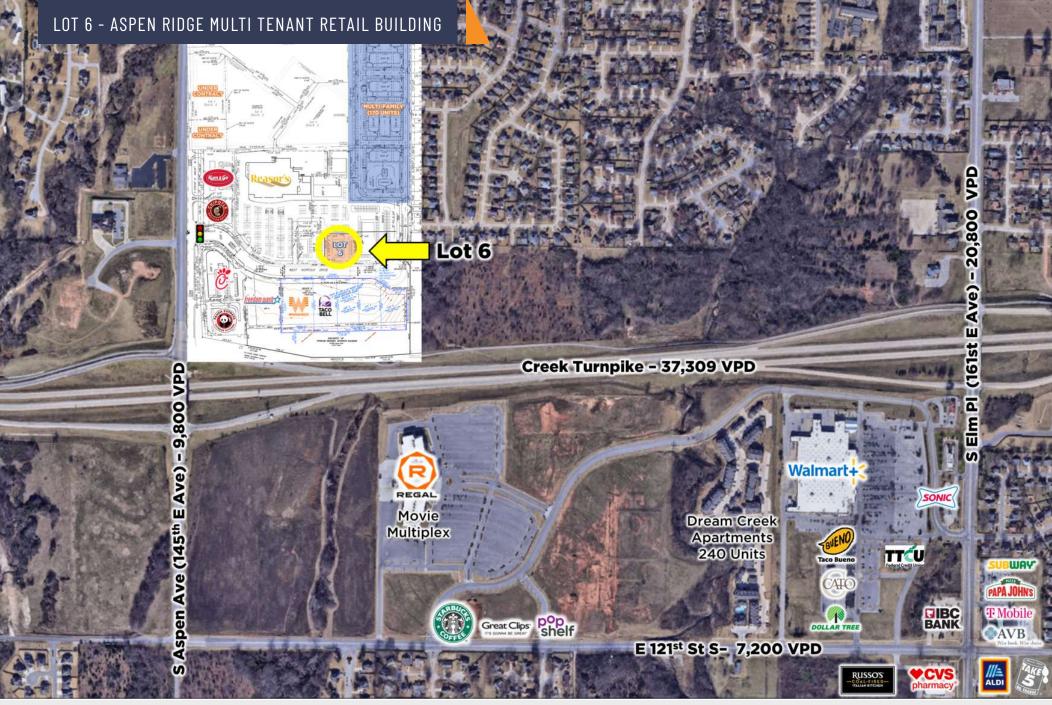

### **Property Description**

Aspen Ridge of Broken Arrow is a regional grocery-anchored shopping center located in Broken Arrow, Oklahoma. The 60-acre mixed-use development will feature 150,000 square feet of retail shopping, restaurant, grocery, entertainment, and 170 residential apartments. The project is located immediate north of the Creek Turnpike and 145th East Ave. (Aspen) in south Broken Arrow. The center will be home to a local household name grocery operator, Reasor's, that will include 60,000 sq. ft. grocery store adjacent to retail shop space and restaurant parcels. Reasor's is scheduled to open during the 3rd/4th quarter of 2024. Area tenants include Walmart Super Center, Warren Theater, CVS Pharmacy and Starbucks.

### **Property Highlights**

- Now available for pre-leasing, under construction, delivery 1Q 2025
- Lot 6 Grocery anchored multi-tenant retail building up to  $\pm 6,500$  SF, Min divisible  $\pm 1,625$  SF
- End cap Drive thru available up to ±2,500 SF
- · 65 ft bay depth
- West Norfolk Drive is in place along with sidewalks
- Reasor's (grocery) now open
- New Class A multi-family development in planning stages for Lot 7/Block 1
- Easy access to the Creek Turnpike (37,309 VPD)
- Other area retailers include Walmart Supercenter, CVS Pharmacy, and Starbucks.
- Controlled traffic signal on Aspen (E 145th St)