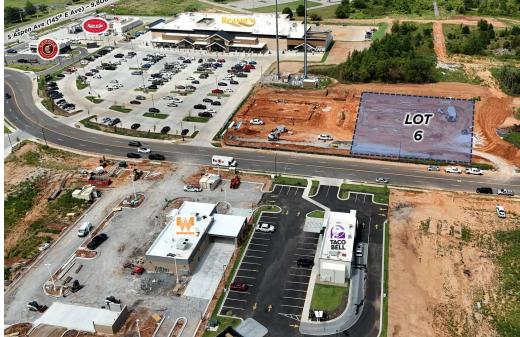

### **Property Description**

Aspen Ridge of Broken Arrow is a regional grocery-anchored shopping center located in Broken Arrow, Oklahoma. The 60-acre mixed-use development will feature 150,000 square feet of retail shopping, restaurant, grocery, entertainment, and 170 residential apartments. The project is located immediate north of the Creek Turnpike and 145th East Ave. (Aspen) in south Broken Arrow. The center will be home to a local household name grocery operator, Reasor's, that will include 60,000 sq. ft. grocery store adjacent to retail shop space and restaurant parcels. Reasor's is scheduled to open during the 3rd/4th quarter of 2024. Area tenants include Walmart Super Center, Warren Theater, CVS Pharmacy and Starbucks.

### **Property Highlights**

- Now available for pre-leasing, under construction, delivery 1Q 2025
- Lot 6 Grocery anchored multi-tenant retail building up to  $\pm 6,500$  SF, Min divisible  $\pm 1,625$  SF
- End cap Drive thru available up to ±2,500 SF
- · 65 ft bay depth
- West Norfolk Drive is in place along with sidewalks
- Reasor's (grocery) now open
- New Class A multi-family development in planning stages for Lot 7/Block 1
- Easy access to the Creek Turnpike (37,309 VPD)
- Other area retailers include Walmart Supercenter, CVS Pharmacy, and Starbucks.
- Controlled traffic signal on Aspen (E 145th St)