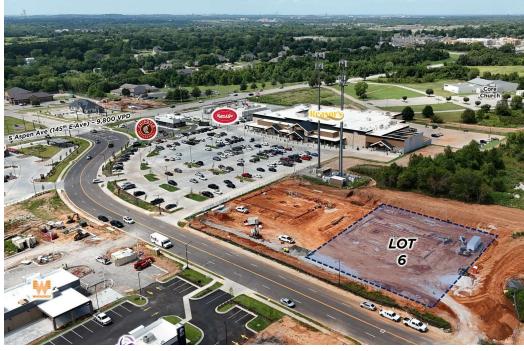

### **Property Description**

Aspen Ridge of Broken Arrow is a regional grocery-anchored shopping center located in Broken Arrow, Oklahoma. The 60-acre mixed-use development will feature 150,000 square feet of retail shopping, restaurant, grocery, entertainment, and 170 residential apartments. The project is located immediate north of the Creek Turnpike and 145th East Ave. (Aspen) in south Broken Arrow. The center will be home to a local household name grocery operator, Reasor's, that will include 60,000 sq. ft. grocery store adjacent to retail shop space and restaurant parcels. Reasor's is scheduled to open during the 3rd/4th quarter of 2024. Area tenants include Walmart Super Center, Warren Theater, CVS Pharmacy and Starbucks.

### **Property Highlights**

- Now available for pre-leasing, under construction, delivery 1Q 2025
- Lot 6 Grocery anchored multi-tenant retail building up to  $\pm 6,500$  SF, Min divisible  $\pm 1,625$  SF
- End cap Drive thru available up to ±2,500 SF
- · 65 ft bay depth
- West Norfolk Drive is in place along with sidewalks
- Reasor's (grocery) now open
- New Class A multi-family development in planning stages for Lot 7/Block 1
- Easy access to the Creek Turnpike (37,309 VPD)
- Other area retailers include Walmart Supercenter, CVS Pharmacy, and Starbucks.
- Controlled traffic signal on Aspen (E 145th St)