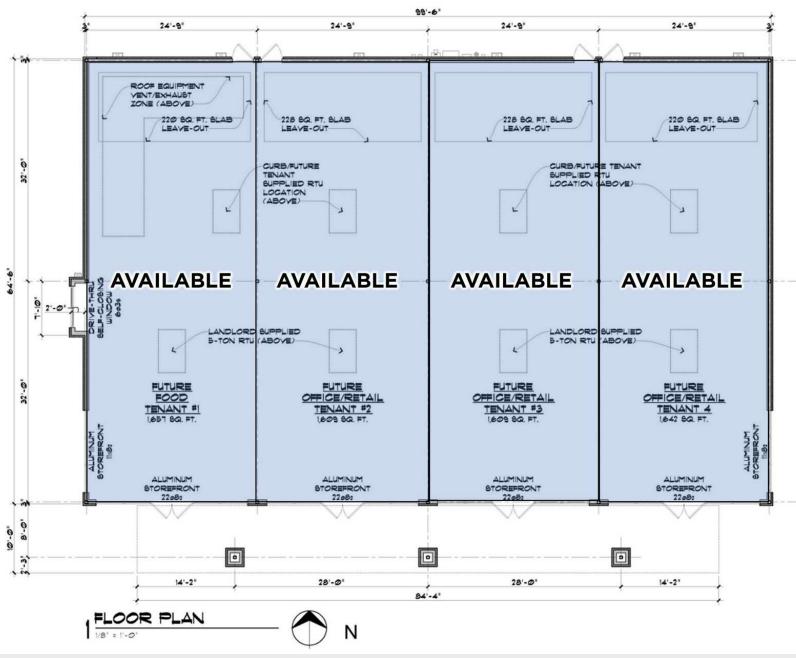

### **Property Highlights**

- Now available for pre-leasing, under construction, delivery 1Q 2025
- Lot 6 Grocery anchored multi-tenant retail building up to  $\pm 6,500$  SF, Min divisible  $\pm 1,625$  SF
- End cap Drive thru available up to ±2,500 SF
- · 65 ft bay depth
- West Norfolk Drive is in place along with sidewalks
- Reasor's (grocery) now open
- New Class A multi-family development in planning stages for Lot 7/Block 1
- Easy access to the Creek Turnpike (37,309 VPD)
- Other area retailers include Walmart Supercenter, CVS Pharmacy, and Starbucks.
- Controlled traffic signal on Aspen (E 145th St)