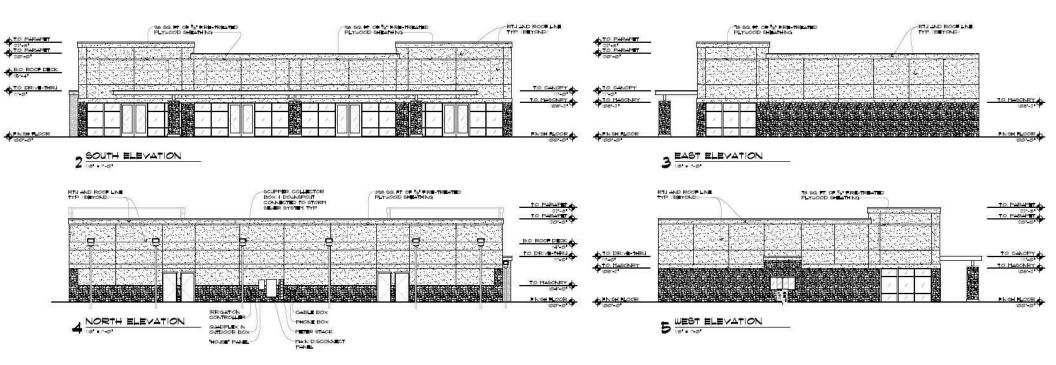

### **Property Highlights**

- Now available for pre-leasing, under construction, delivery 1Q 2025
- Lot 6 Grocery anchored multi-tenant retail building up to  $\pm 6,500$  SF, Min divisible  $\pm 1,625$  SF
- End cap Drive thru available up to ±2,500 SF
- · 65 ft bay depth
- West Norfolk Drive is in place along with sidewalks
- Reasor's (grocery) now open
- New Class A multi-family development in planning stages for Lot 7/Block 1
- Easy access to the Creek Turnpike (37,309 VPD)
- Other area retailers include Walmart Supercenter, CVS Pharmacy, and Starbucks.
- Controlled traffic signal on Aspen (E 145th St)