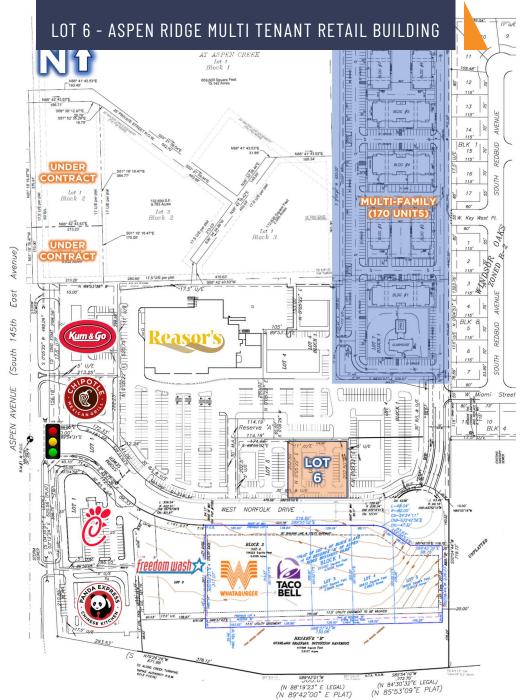

### **Property Description**

Aspen Ridge of Broken Arrow is a regional grocery-anchored shopping center located in Broken Arrow, Oklahoma. The 60-acre mixed-use development will feature 150,000 square feet of retail shopping, restaurant, grocery, entertainment, and 170 residential apartments. The project is located immediate north of the Creek Turnpike and 145th East Ave. (Aspen) in south Broken Arrow. The center will be home to a local household name grocery operator, Reasor's, that will include 60,000 sq. ft. grocery store adjacent to retail shop space and restaurant parcels. Reasor's is scheduled to open during the 3rd/4th quarter of 2024. Area tenants include Walmart Super Center, Warren Theater, CVS Pharmacy and Starbucks.

### **Property Highlights**

- Now available for pre-leasing, under construction, delivery 1Q 2025
- Lot 6 Grocery anchored multi-tenant retail building up to  $\pm 6,500$  SF, Min divisible  $\pm 1,625$  SF
- End cap Drive thru available up to ±2,500 SF
- · 65 ft bay depth
- West Norfolk Drive is in place along with sidewalks
- Reasor's (grocery) now open
- New Class A multi-family development in planning stages for Lot 7/Block 1
- Easy access to the Creek Turnpike (37,309 VPD)
- Other area retailers include Walmart Supercenter, CVS Pharmacy, and Starbucks.
- Controlled traffic signal on Aspen (E 145th St)