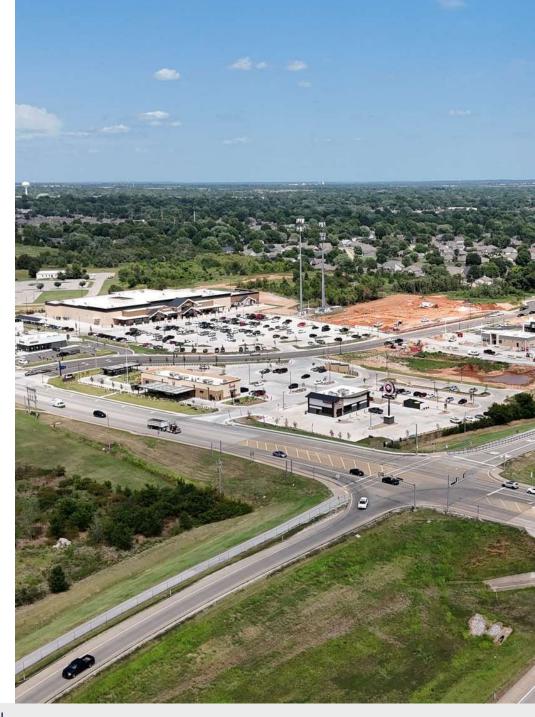

### **Property Description**

Aspen Ridge of Broken Arrow is a regional grocery-anchored shopping center located in Broken Arrow, Oklahoma. The 60-acre mixed-use development will feature 150,000 square feet of retail shopping, restaurant, grocery, entertainment, and 170 residential apartments. The project is located immediate north of the Creek Turnpike and 145th East Ave. (Aspen) in south Broken Arrow. The center will be home to a local household name grocery operator, Reasor's, that will include 60,000 sq. ft. grocery store adjacent to retail shop space and restaurant parcels. Reasor's is scheduled to open during the 3rd/4th quarter of 2024. Area tenants include Walmart Super Center, Warren Theater, CVS Pharmacy and Starbucks.

### **Property Highlights**

- Now available for pre-leasing, under construction, delivery 1Q 2025
- Lot 6 Grocery anchored multi-tenant retail building up to  $\pm 6,500$  SF, Min divisible  $\pm 1,625$  SF
- End cap Drive thru available up to ±2,500 SF
- · 65 ft bay depth
- West Norfolk Drive is in place along with sidewalks
- Reasor's (grocery) now open
- New Class A multi-family development in planning stages for Lot 7/Block 1
- Easy access to the Creek Turnpike (37,309 VPD)
- Other area retailers include Walmart Supercenter, CVS Pharmacy, and Starbucks.
- Controlled traffic signal on Aspen (E 145th St)