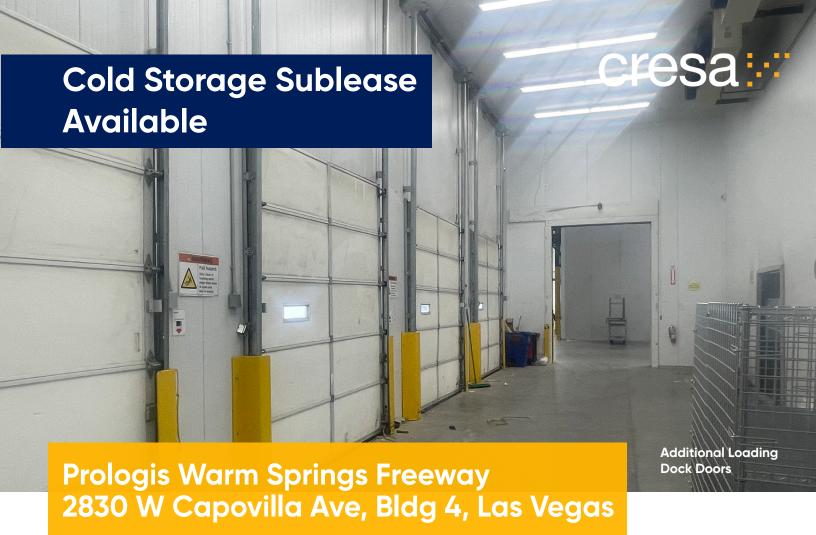

## **Space Profile**

**Type** Freezer/Refrigeration Storage

**RSF** 10,000-20,000 SF

Rental Rate Negotiable
Availability Immediate

Term Flexible

**Power** 1200Amp/277-480 3 phase

**Built** 2019

Parking 2.11/1,000 SF Leased

Drive-Ins 1

Dock Doors 4

Ceiling Height 28'

**Notes** 

This is a unique opportunity for a company looking to lease freezer/refrigeration for expansion or for a new operation. This is 100% freezer/refrigeration space located within SkyChefs warehouse at 2830 W Capovilla Ave. This building is conveniently located in the Southwest submarket with easy access to the I-15 and I-215 freeways as well Town Square, Las Vegas Blvd. and Harry Reid International Airport.