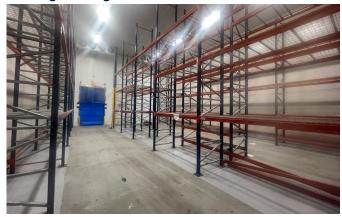

### Refrigerated Food Prep Area

**Automated Access to Freezer & Refrigerator** 

**Entrance To Freezer** 

**For More Information** 

B.1003041.CORP Cresa 9205 W Russel Rd Las Vegas, NV 89148

**Racking in Freezer Area** 