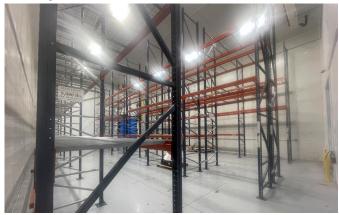

### Refrigerated Food Prep Area

**Automated Access to Freezer & Refrigerator** 

**Entrance To Freezer** 

**For More Information** 

B.1003041.CORP Cresa 9205 W Russel Rd Las Vegas, NV 89148

**Racking in Freezer Area** 