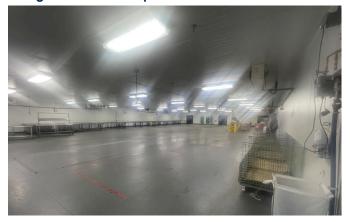

### Refrigerated Food Prep Area

**Automated Access to Freezer & Refrigerator** 

**Entrance To Freezer** 

**For More Information** 

B.1003041.CORP Cresa 9205 W Russel Rd Las Vegas, NV 89148

**Racking in Freezer Area** 