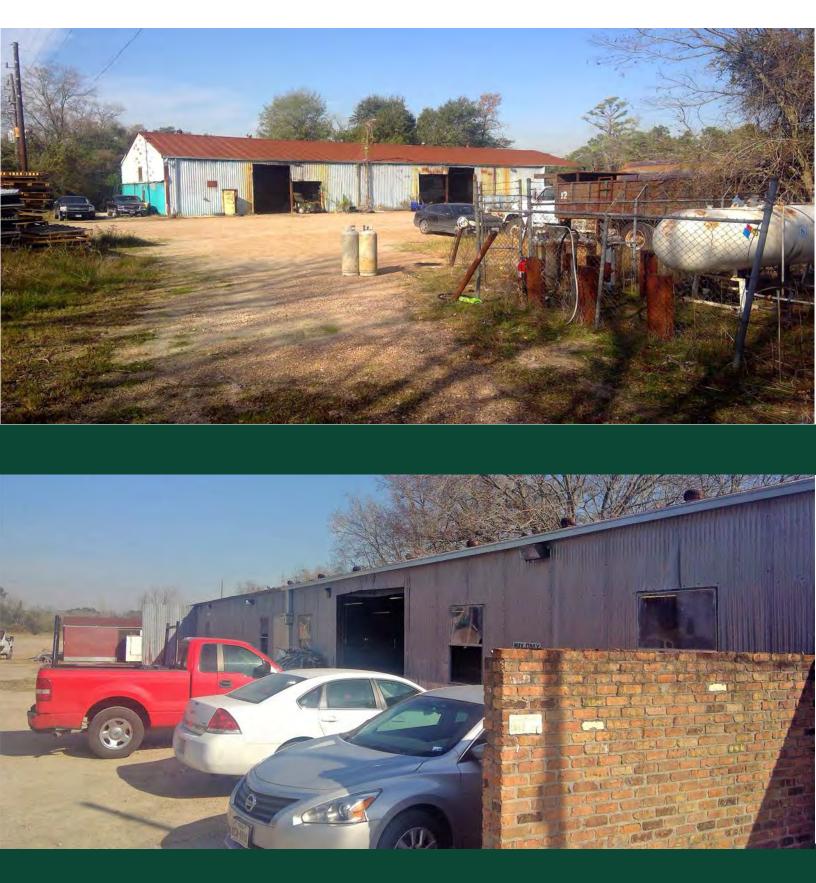

#### SITE FEATURES

8.21 AC

- 2,710 SF office
- 19,900 SF warehouse

3p/480V/400A

+/- 4 acres stabilized

Tax Rate (2019): 2.29%

No flooding

Current use, metal working

### 1354 Hugh Rd, Houston, TX

Exceptional Service Through Speed, Skill and Stewardship Contact John Hornbuckle at 832.403.2866 | jhornbuckle@cypressbrook.com Contact Patricia Chesser at 832.489.4160 | pchesser@cypressbrook.com | cypressbrook.com