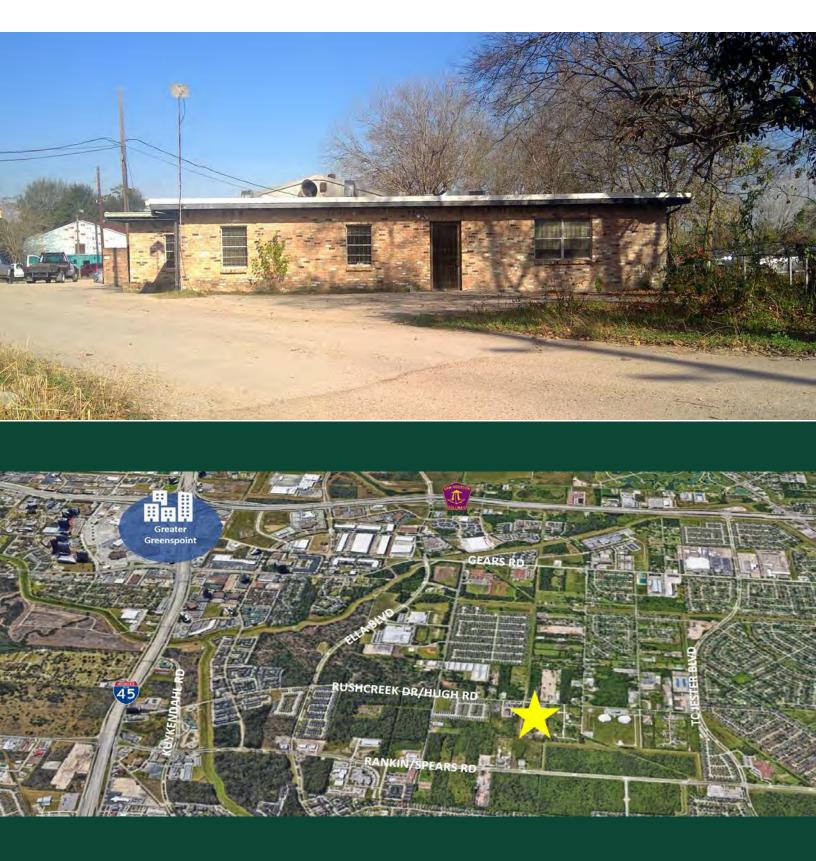

#### LOCATION

Centrally located in North Houston

1.5 miles to I-45 and Sam Houston Parkway

Easy access from Spears/Rankin Road, TC Jester Blvd and Rushcreek Drive

Close proximity to Kuykendahl Park & Ride/HOV/HOT (Express) Lanes

Close proximity to numerous new industrial developments

Spring ISD

Exceptional Service Through Speed, Skill and Stewardship Contact John Hornbuckle at 832.403.2866 | jhornbuckle@cypressbrook.com Contact Patricia Chesser at 832.489.4160 | pchesser@cypressbrook.com | cypressbrook.com