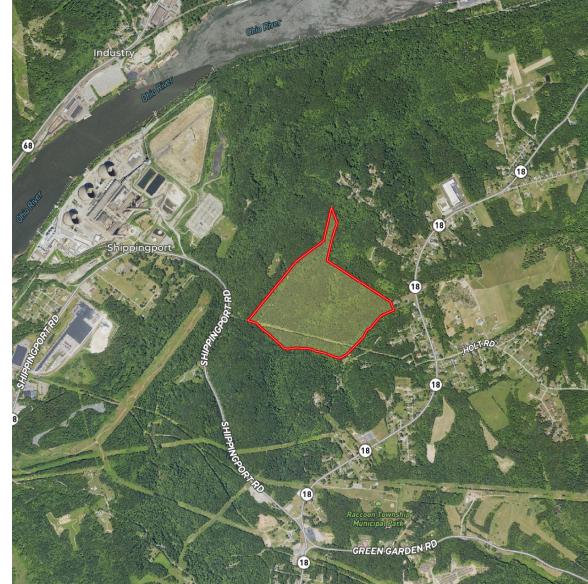

## **108 ACRES FOR SALE** 0 EWING HILL ROAD, SHIPPINGPORT, PA 15077

| ACRES           | 108 +/-<br>Private Hunting / Recreational Land                                                                              |
|-----------------|-----------------------------------------------------------------------------------------------------------------------------|
| ZONING          | A-2                                                                                                                         |
| PARCELS         | 75-182-0110                                                                                                                 |
| LOCATION        | 5.8 Miles to Shell Cracker Facility<br>6 Miles to I-376<br>16.8 Miles to Pittsburgh International Airport                   |
| USES<br>INCLUDE | Single-family detached dwellings<br>Specialized animal raising<br>Recreation - private and commercial/indoor<br>and outdoor |
| PRICE           | \$648,000                                                                                                                   |