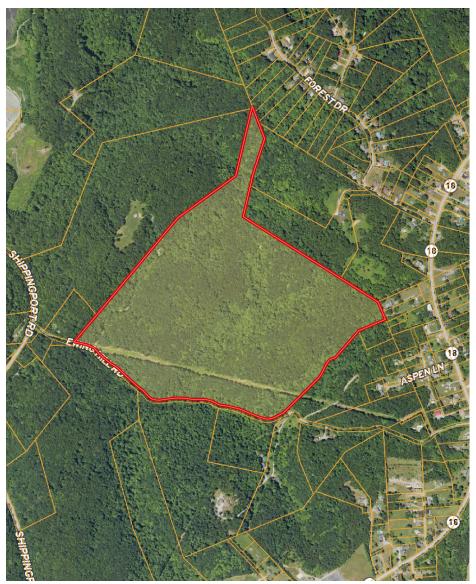

## **108 ACRES FOR SALE** 0 EWING HILL ROAD, SHIPPINGPORT, PA 15077

| ACRES           | 108 +/-<br>Private Hunting / Recreational Land                                                                              |
|-----------------|-----------------------------------------------------------------------------------------------------------------------------|
| ZONING          | A-2                                                                                                                         |
| PARCELS         | 75-182-0110                                                                                                                 |
| LOCATION        | 5.8 Miles to Shell Cracker Facility<br>6 Miles to I-376<br>16.8 Miles to Pittsburgh International Airport                   |
| USES<br>INCLUDE | Single-family detached dwellings<br>Specialized animal raising<br>Recreation - private and commercial/indoor<br>and outdoor |
| PRICE           | \$648,000                                                                                                                   |