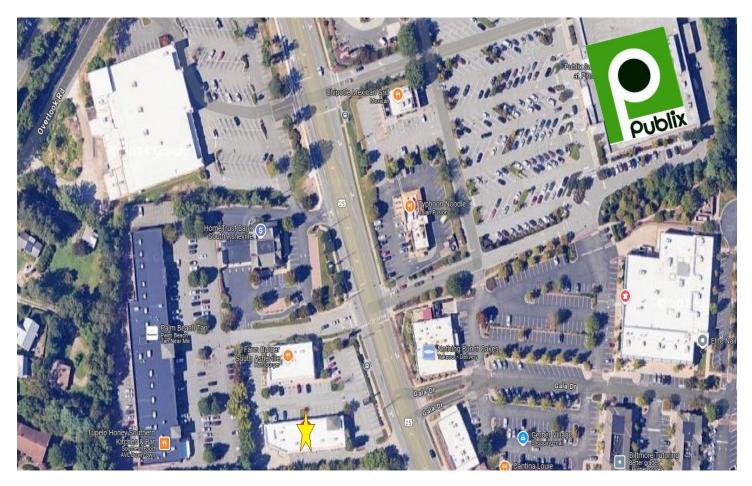

## RETAIL SPACE 1833 HENDERSONVILLE RD ASHEVILLE, NC 28803 \$28.00/SF NNN

Prime South Asheville location next to Papa John's and located in front of Tupelo Honey. Shared traffic light with Meridian Place Shopping Center. Former weight loss location/office.