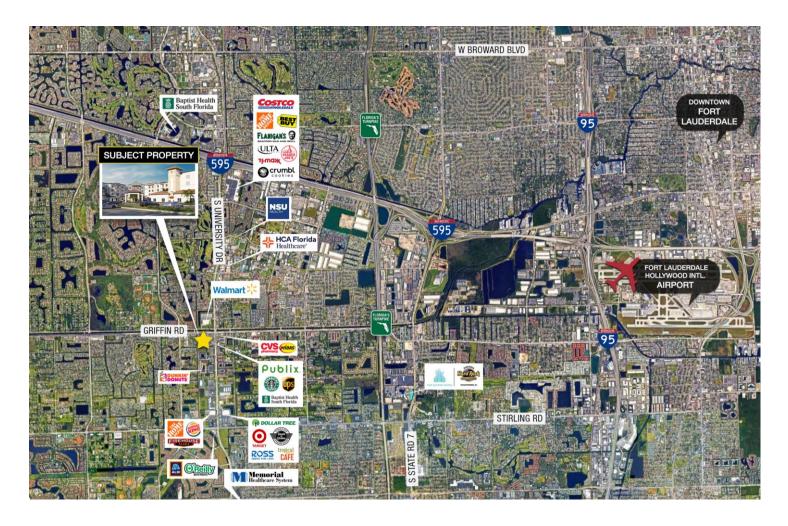

#### Nearby Hospitals/Healthcare:

- Baptist Health Urgent Care
- HCA Florida University Hospital
- NSU Health
- Memorial Hospital Pembroke
- · Baptist Health South Florida

This ±9.5-acre site in Davie offers prime access to I-595, the Florida Turnpike, and I-95, connecting it easily to Fort Lauderdale, Miami, and West Palm Beach. Its central location ensures easy access for patients and staff.

Located near major healthcare facilities, the site benefits from nearby residential communities, shopping, parks, and universities, making it ideal for medical professionals and future residents.