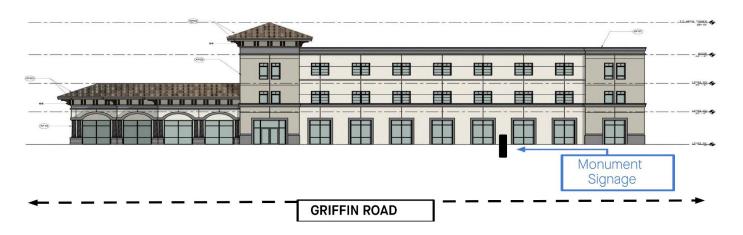

### **Property Features**

- Fully Entitled assisted living facility and medical office building development on 9.5 acres
- Approved for a ±236,968 SF senior care facility with independent, assisted, and memory care units as well as a build-to-suit or lease ±42,000 SF 3-story medical office building
- Adjacent to Publix-anchored shopping plaza with Starbucks, Baptist Health Urgent Care, and more
- Site improvements inclusive of utilities and grading, ready to build
- Outstanding location near four hospitals, including Memorial Hospital Pembroke, HCA Florida University Hospital, NSU Health, and Baptist Health South Florida

#### **DEVELOPMENT HIGHLIGHTS**

- Approved 236,968 SF Senior Care Facility
  - 101 independent living units
  - 60 Entitled assisted living units
  - 24 memory care units
- Approved 42,000 SF, 3-story Medical Office Building
  - Build-to-suit or lease opportunity
- Adjacent to a Publix-anchored shopping center and near numerous conveniences and amenities