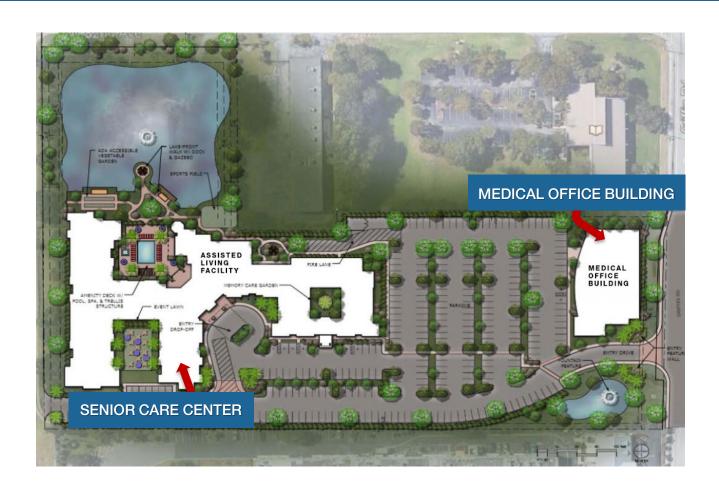

#### **DEVELOPMENT HIGHLIGHTS**

- Approved 236,968 SF Senior Care Facility
  - 101 independent living units
  - 60 Entitled assisted living units
  - 24 memory care units
- Approved 42,000 SF, 3-story Medical Office Building
  - Build-to-suit or lease opportunity
- Adjacent to a Publix-anchored shopping center and near numerous conveniences and amenities