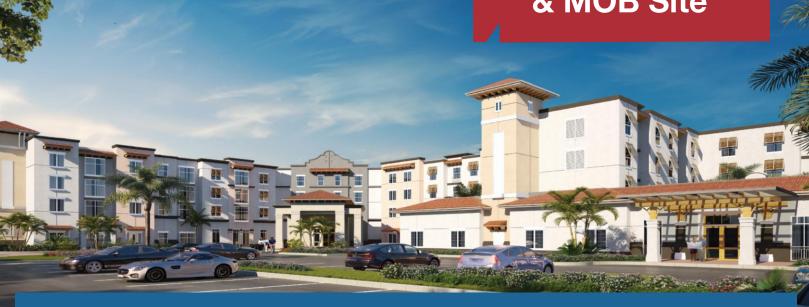

FOR SALE

Entitled ALF

& MOB Site

## Senior Housing & Medical Office Development Opportunity

8150, 8160 & 8180 Griffin Road & 4760 82<sup>nd</sup> Avenue | Davie, FL 33328

### **Property Features**

- Fully Entitled assisted living facility and medical office building development on 9.5 acres
- Approved for a ±236,968 SF senior care facility with independent, assisted, and memory care units as well as a build-to-suit or lease ±42,000 SF 3-story medical office building
- Adjacent to Publix-anchored shopping plaza with Starbucks, Baptist Health Urgent Care, and more
- Site improvements inclusive of utilities and grading, ready to build
- Outstanding location near four hospitals, including Memorial Hospital Pembroke, HCA Florida University Hospital, NSU Health, and Baptist Health South Florida