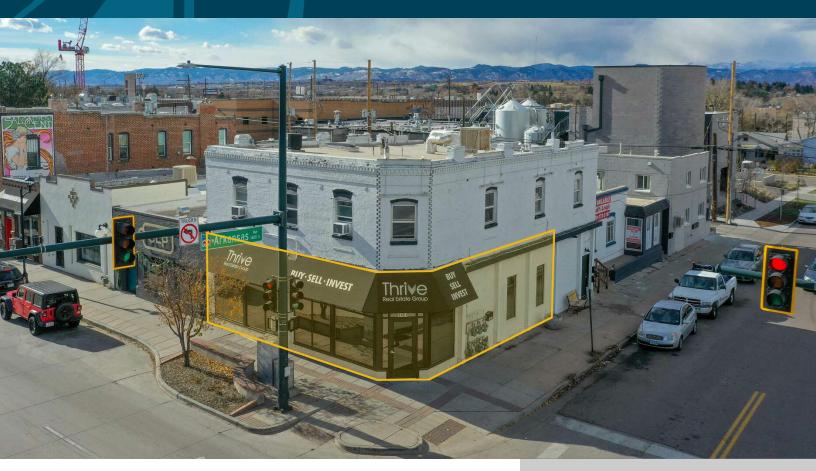

### **FOR SALE**

1401 SOUTH BROADWAY DENVER, CO 80210

# Available! 1,606 SF Office/Retail Condo LIST PRICE: \$700,000

#### **PROPERTY OVERVIEW**

| Building Type: | Office/Retail Condo    |
|----------------|------------------------|
| Building Size: | 1,606 SF               |
| Lot Size:      | 7,498 SF               |
| YOC:           | 1915/Renovated in 2022 |
| Taxes:         | \$10,671.38/Year       |
| Insurance:     | \$2,107/Year           |
| HOA:           | \$324.02/Month         |
| Water:         | Included in HOA        |