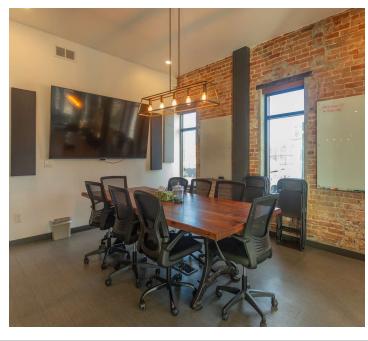

#### **PROPERTY HIGHLIGHTS**

- The main conference room doors slide open and shut if privacy is required
- Along the wall are 4 individual office spaces with floor to ceiling windows and doors
- HVAC and plumbing system complete with lift was installed
- Bathroom is ADA compliant
- Almost all if not all lights are on dimmers
- Keyless electronic secure entrance via Brivo Pass was installed this year
- Sonos speakers throughout
- Custom bar and floating shelves in the center are great for displaying awards, signage, products, whatever