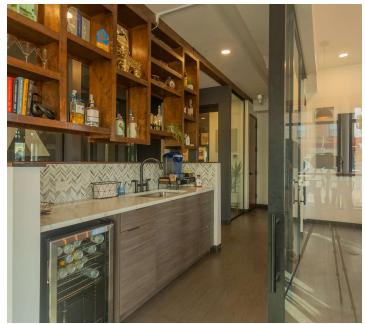

#### **PROPERTY HIGHLIGHTS**

- The main conference room doors slide open and shut if privacy is required
- Along the wall are 4 individual office spaces with floor to ceiling windows and doors
- HVAC and plumbing system complete with lift was installed
- Bathroom is ADA compliant
- Almost all if not all lights are on dimmers
- Keyless electronic secure entrance via Brivo Pass was installed this year
- Sonos speakers throughout
- Custom bar and floating shelves in the center are great for displaying awards, signage, products, whatever