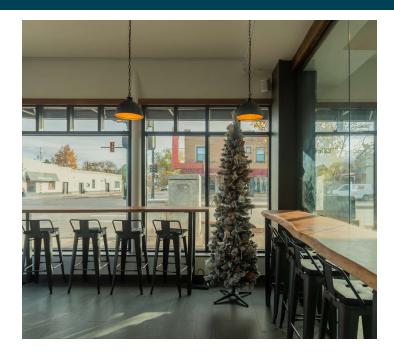

#### **PROPERTY HIGHLIGHTS**

- The main conference room doors slide open and shut if privacy is required
- Along the wall are 4 individual office spaces with floor to ceiling windows and doors
- HVAC and plumbing system complete with lift was installed
- Bathroom is ADA compliant
- Almost all if not all lights are on dimmers
- Keyless electronic secure entrance via Brivo Pass was installed this year
- Sonos speakers throughout
- Custom bar and floating shelves in the center are great for displaying awards, signage, products, whatever