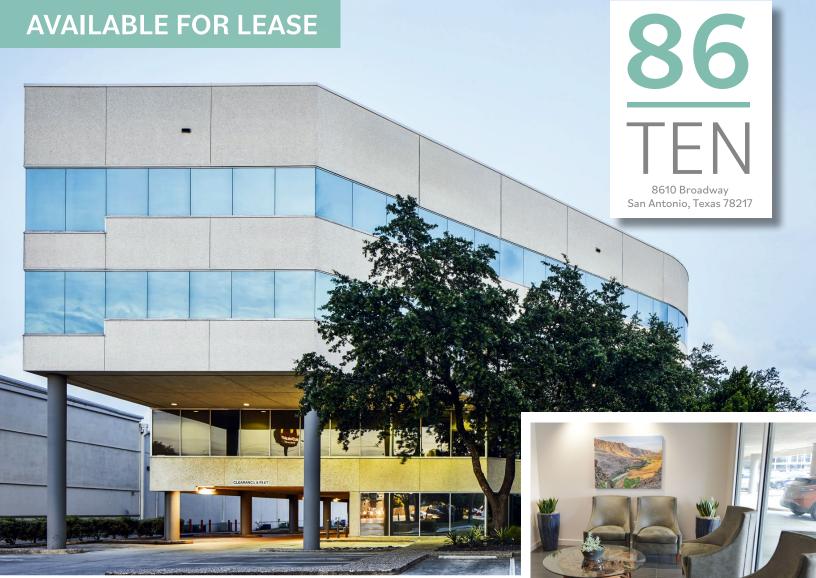

### PROPERTY INFORMATION

86|Ten Broadway is a 58,460 SF, 4-floor office building in North Central San Antonio. With convenient access to Loop 410, the San Antonio International Airport, and Alamo Heights, this building features boutique offices and is owner occupied with property management also on-site.

### **PROPERTY HIGHLIGHTS**

- Available SF: 798 2,454 RSF
- Lease Rate: \$23.50 /RSF/VR FSG

Lot Size: 1.58 Acres

- Project Size: 58,460
- No. Floors: 4
  - Parking Ratio: 3.4/1000 Per SF

Shared conference and building breakrooms