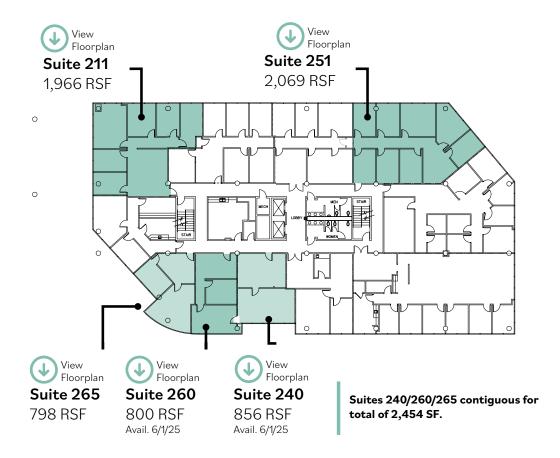

### PROPERTY INFORMATION

86|Ten Broadway is a 58,460 SF, 4-floor office building in North Central San Antonio. With convenient access to Loop 410, the San Antonio International Airport, and Alamo Heights, this building features boutique offices and is owner occupied with property management also on-site.

### **PROPERTY HIGHLIGHTS**

- Available SF: 798 2,454 RSF
- Lease Rate: \$23.50 /RSF/VR FSG

Lot Size: 1.58 Acres

- Project Size: 58,460
- No. Floors: 4
  - Parking Ratio: 3.4/1000 Per SF



Shared conference and building breakrooms

### FOR MORE INFORMATION, CONTACT:







# **AVAILABLE FLOORPLANS**

# LEVEL 2



# **ADDITIONAL VIRTUAL TOURS**

Building Break Room (360° Virtual



Building Conference Room



## FOR MORE INFORMATION, CONTACT:





# WHAT'S NEARBY

#### **RESTAURANTS**

- Restaurants
- Cabo Bob's
- Capo's Italian Grill
- Fleming's Prime Steakhouse

#### **HOTELS**

- Hilton Garden Inn
- Comfort Inn
- Hyatt Place
- Residence Inn

- Hanzo
- Ida Claire
- La Fonda Alamo Heights
- Solouna
- · La Quinta Inn
- Towne Place Suites
- Courtyard by Marriott
- Homewood Suites

#### **SHOPPING**

- North Star Mall
- Lincoln Heights
- Quarry Market
- Hampton Inn Suites
- Home2 Suites by Hilton

### FOR MORE INFORMATION, CONTACT:







# FOR MORE INFORMATION, CONTACT:

Alyse Sellers | Senior Associate

**Zander Thomas | Senior Associate** 

210.298.8554 | alyse.sellers@streamrealty.com 210.298.85