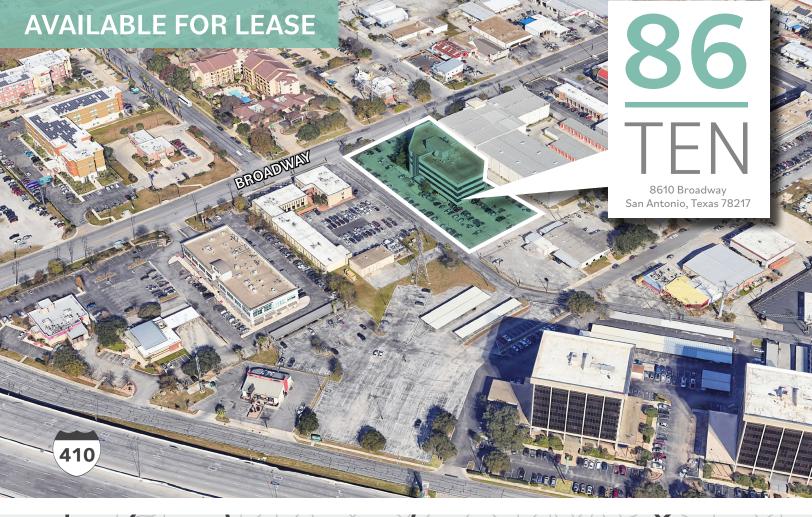

### PROPERTY INFORMATION

86|Ten Broadway is a 58,460 SF, 4-floor office building in North Central San Antonio. With convenient access to Loop 410, the San Antonio International Airport, and Alamo Heights, this building features boutique offices and is owner occupied with property management also on-site.