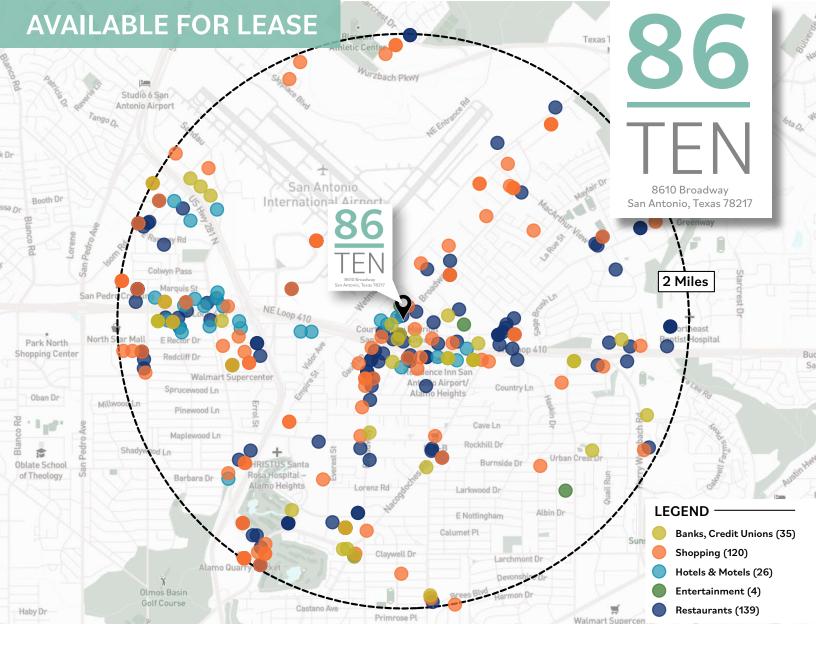

# WHAT'S NEARBY

#### **RESTAURANTS**

- Restaurants
- Cabo Bob's
- Capo's Italian Grill
- Fleming's Prime Steakhouse

#### **HOTELS**

- Hilton Garden Inn
- Comfort Inn
- Hyatt Place
- Residence Inn

- Hanzo
- Ida Claire
- La Fonda Alamo Heights
- Solouna
- · La Quinta Inn
- Towne Place Suites
- Courtyard by Marriott
- Homewood Suites

#### **SHOPPING**

- North Star Mall
- Lincoln Heights
- Quarry Market
- Hampton Inn Suites
- Home2 Suites by Hilton