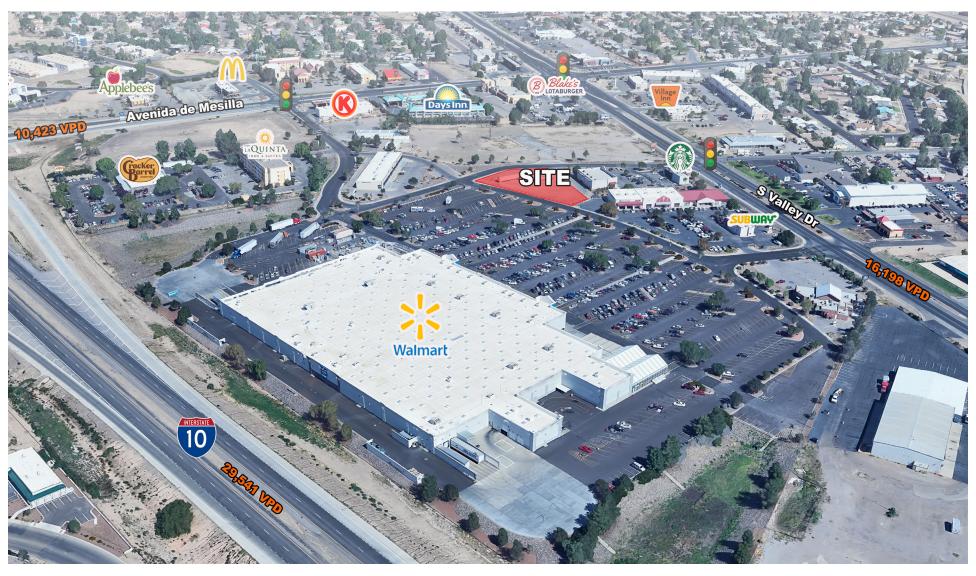

# FOR LEASE - Ground Lease or Build-to-Suit

1520 South Valley Drive, Las Cruces, New Mexico 88005

SCM Partners, LLC 505.898.6622 PO Box 9043, Abq, NM 87119 Scooter Haynes, CCIM scooter@scmpartners.com

#### **Details**

Wal-Mart shadow anchored opportunity

Restaurant +/-2,500sf with Drive-Thru

Retail - 5,000sf Maximum

Medical 6.282sf Maximum

**Proposed Site Plans Available** 

**Strong Traffic Counts** 

Zoned C-2 (Commercial Medium Intensity)

| Demographics            | 1 Mile   | 3 Mile   | 5 Mile   |
|-------------------------|----------|----------|----------|
| <b>Total Population</b> | 5,506    | 65,032   | 105,606  |
| Average HH Income       | \$65,012 | \$58,126 | \$73,050 |
| Daytime Employment      | 11,343   | 90,412   | 126,474  |