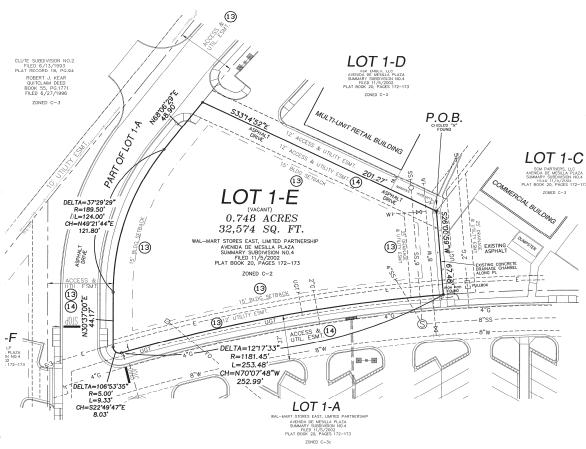

#### Size

0.75 Acres

### TOTAL AREA

0.748 ACRES 32,574 SQ. FT.

SCM Partners, LLC 505.898.6622 PO Box 9043, Abq, NM 87119 Scooter Haynes, CCIM scooter@scmpartners.com