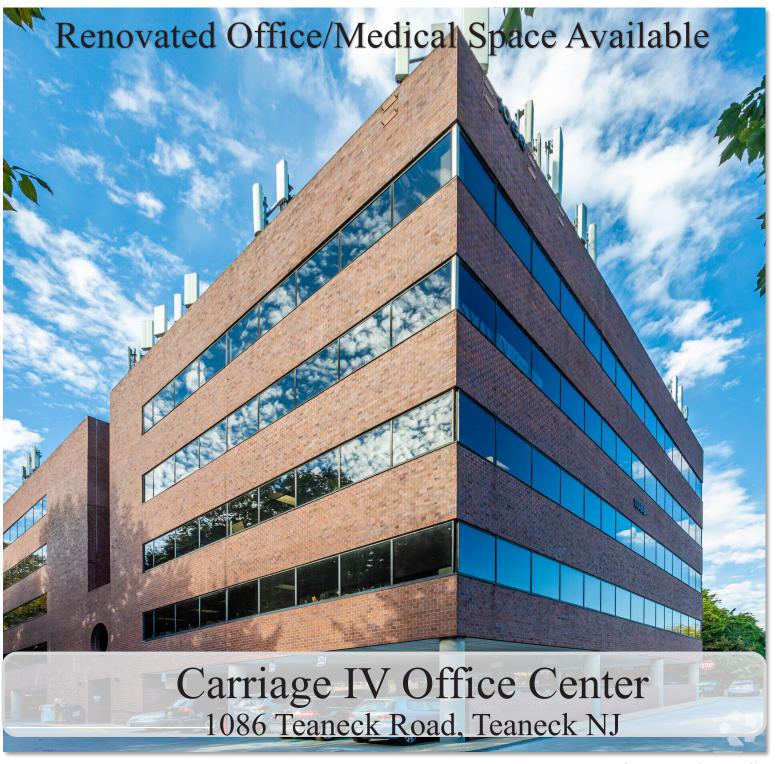

## Carriage IV Office Center 1086 Teaneck Road, Teaneck NJ

- Located At The 4-Way Intersection Off Route 4 and Teaneck Road.
- Full-Time Building Manager On-Site.
- New HD Security Camera System.
- Covered Parking. Close proximity to Manhattan.

## Upgrade Your Office Space. Renovated Office/Medical Space Available

For more information please call:

**Max Troast and Conor Ryan** 

201-712-5300