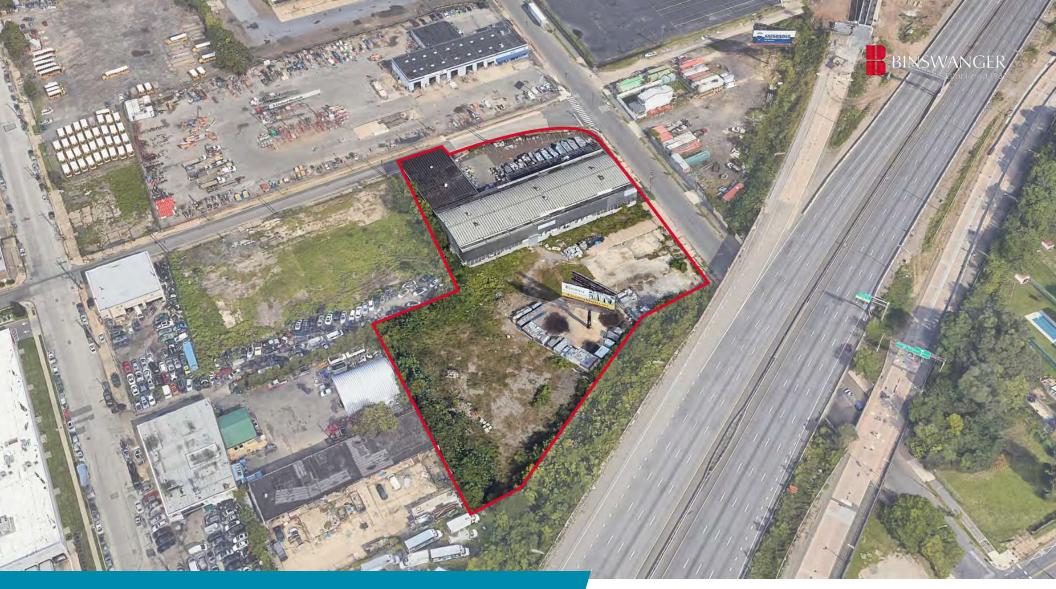

**2640-50 WHEATSHEAF LANE** PHILADELPHIA, PA

AVAILABLE FOR LEASE INDUSTRIAL PROPERTY

31,658 SF 2.91 Acres

## PROPERTY HIGHLIGHTS

- 31,658 SF Building on 2.91 Acres
- 27,758 SF Warehouse Space
- 3,900 SF Office Space
- 36' clear ceiling height
- Two (2) 12 x 12 Drive-in Door & Two (2) 18 x 12 Drive-in Door
- 3-phase Service
- Three (3) 10-ton Cranes
- 41 surface parking spots
- Easy access to I-95, the Betsy Ross Bridge, Roosevelt Blvd., the Tacony-Palmyra Bridge, and the Northeast Philadelphia Airport





# **ADDITIONAL PHOTOS**











#### **AERIAL MAP**





### **DEMOGRAPHICS MAP & REPORT**

| POPULATION           | 1 MILE | 5 MILES | 10 MILES  |
|----------------------|--------|---------|-----------|
| Total Population     | 16,921 | 824,824 | 2,161,385 |
| Average Age