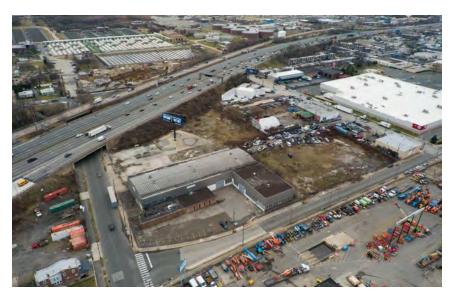

**2640-50 WHEATSHEAF LANE** PHILADELPHIA, PA

AVAILABLE FOR LEASE INDUSTRIAL PROPERTY

31,658 SF 2.91 Acres

## PROPERTY HIGHLIGHTS

- 31,658 SF Building on 2.91 Acres
- 27,758 SF Warehouse Space
- 3,900 SF Office Space
- 36' clear ceiling height
- Two (2) 12 x 12 Drive-in Door & Two (2) 18 x 12 Drive-in Door
- 3-phase Service
- Three (3) 10-ton Cranes
- 41 surface parking spots
- Easy access to I-95, the Betsy Ross Bridge, Roosevelt Blvd., the Tacony-Palmyra Bridge, and the Northeast Philadelphia Airport





# **ADDITIONAL PHOTOS**











#### **AERIAL MAP**





### **DEMOGRAPHICS MAP & REPORT**

| POPULATION           | 1 MILE | 5 MILES | 10 MILES  |
|----------------------|--------|---------|-----------|
| Total Population     | 16,921 | 824,824 | 2,161,385 |
| Average Age          | 36.1   | 34.7    | 37.2      |
| Average Age (Male)   | 36.3   | 32.8    | 35.6      |
| Average Age (Female) | 36.4   | 36.5    | 38.9      |

#### HOUSEHOLDS & INCOME 1 MILE 5 MILES 10 MILES 7,061 **Total Households** 927,236 333,465 # of Persons per HH 2.4 2.5 2.3 Average HH Income \$57,844 \$58,907 \$73,265 Average House Value \$135,101 \$166,798 \$217,202

2020 American Community Survey (ACS)





# CONTACT



Christopher Pennington
Partner & Senior Vice President
215.448.6053
cpennington@binswanger.com



Michael Pennington
V