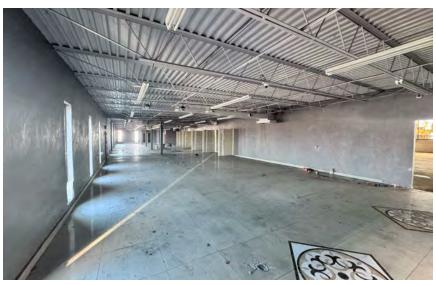

**2640-50 WHEATSHEAF LANE** PHILADELPHIA, PA

AVAILABLE FOR LEASE INDUSTRIAL PROPERTY

31,658 SF 2.91 Acres

## PROPERTY HIGHLIGHTS

- 31,658 SF Building on 2.91 Acres
- 27,758 SF Warehouse Space
- 3,900 SF Office Space
- 36' clear ceiling height
- Two (2) 12 x 12 Drive-in Door & Two (2) 18 x 12 Drive-in Door
- 3-phase Service
- Three (3) 10-ton Cranes
- 41 surface parking spots
- Easy access to I-95, the Betsy Ross Bridge, Roosevelt Blvd., the Tacony-Palmyra Bridge, and the Northeast Philadelphia Airport





# **ADDITIONAL PHOTOS**











#### **AERIAL MAP**





### **DEMOGRAPHICS MAP & REPORT**

| POPULATION           | 1 MILE | 5 MILES | 10 MILES  |
|----------------------|--------|---------|-----------|
| Total Population     | 16,921 | 824,824 | 2,161,385 |
| Average Age          | 36.1   | 34.7    | 37.2      |
| Average Age (Male)   | 36.3   | 32.8    | 35.6      |
| Average Age (Female) | 36.4   | 36.5    | 38.9      |

#### HOUSEHOLDS & INCOME 1 MILE 5 MILES 10 MILES 7,061 **Total Households** 927,236 333,465 # of Persons per HH 2.4 2.5 2.3 Average HH Income \$57,844 \$58,907 \$73,265 Average House Value \$135,101 \$166,798 \$217,202

2020 American Community Survey (ACS)





# CONTACT



Christopher Pennington
Partner & Senior Vice President
215.448.6053
cpennington@binswanger.com



Michael Pennington
Vice Pr