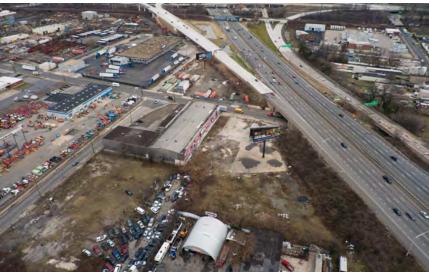

**2640-50 WHEATSHEAF LANE** PHILADELPHIA, PA

AVAILABLE FOR LEASE INDUSTRIAL PROPERTY

31,658 SF 2.91 Acres

## PROPERTY HIGHLIGHTS

- 31,658 SF Building on 2.91 Acres
- 27,758 SF Warehouse Space
- 3,900 SF Office Space
- 36' clear ceiling height
- Two (2) 12 x 12 Drive-in Door & Two (2) 18 x 12 Drive-in Door
- 3-phase Service
- Three (3) 10-ton Cranes
- 41 surface parking spots
- Easy access to I-95, the Betsy Ross Bridge, Roosevelt Blvd., the Tacony-Palmyra Bridge, and the Northeast Philadelphia Airport





# **ADDITIONAL PHOTOS**











#### **AERIAL MAP**





### **DEMOGRAPHICS MAP & REPORT**

| POPULATION           | 1 MILE | 5 MILES | 10 MILES  |
|----------------------|--------|---------|-----------|
| Total Population     | 16,921 | 824,824 | 2,161,385 |
| Average Age          | 36.1   | 34.7    | 37.2      |
| Average Age (Male)   | 36.3   | 32.8    | 35.6      |
| Average Age (Female) | 36.4   | 36.5    | 38.9      |

#### HOUSEHOLDS & INCOME 1 MILE 5 MILES 10 MILES 7,061 **Total Households** 927,236 333,465 # of Persons per HH 2.4 2.5 2.3 Average HH Income \$57,844 \$58,907 \$73,265 Average House Value \$135,101 \$166,798 \$217,202

2020 American Community Survey (ACS)





# CONTACT



Christopher Pennington
Partner & Senior Vice President
215.448.6053
cpennington@binswanger.com



Michael Pennington
Vic