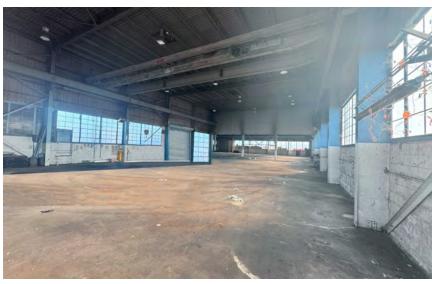

**2640-50 WHEATSHEAF LANE** PHILADELPHIA, PA

AVAILABLE FOR LEASE INDUSTRIAL PROPERTY

31,658 SF 2.91 Acres

## PROPERTY HIGHLIGHTS

- 31,658 SF Building on 2.91 Acres
- 27,758 SF Warehouse Space
- 3,900 SF Office Space
- 36' clear ceiling height
- Two (2) 12 x 12 Drive-in Door & Two (2) 18 x 12 Drive-in Door
- 3-phase Service
- Three (3) 10-ton Cranes
- 41 surface parking spots
- Easy access to I-95, the Betsy Ross Bridge, Roosevelt Blvd., the Tacony-Palmyra Bridge, and the Northeast Philadelphia Airport





# **ADDITIONAL PHOTOS**











#### **AERIAL MAP**





### **DEMOGRAPHICS MAP & REPORT**

| POPULATION           | 1 MILE | 5 MILES | 10 MILES  |
|----------------------|--------|---------|-----------|
| Total Population     | 16,921 | 824,824 | 2,161,385 |
| Average Age          | 36.1   | 34.7    | 37.2      |
| Average Age (Male)   | 36.3   | 32.8    | 35.6      |
| Average Age (Female) | 36.4   | 36.5    | 38.9      |

#### HOUSEHOLDS & INCOME 1 MILE 5 MILES 10 MILES 7,061 **Total Households** 927,236 333,465 # of Persons per HH 2.4 2.5 2.3 Average HH Income \$57,844 \$58,907 \$73,265 Average House Value \$135,101 \$166,798 \$217,202

2020 American Community Survey (ACS)





# CONTACT



Christopher Pennington
Partner & Senior Vice President
215.448.6053
cpennington@binswanger.com



Michael Pennington
Vice