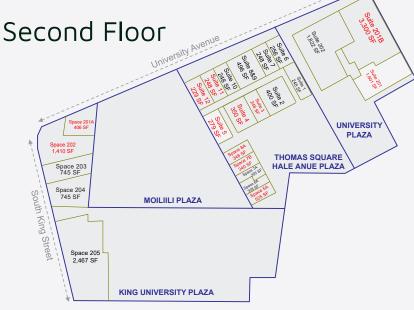

# Property Details

**Address:** 2600 S King Street

**Location:** Mo'ili'ili

**TMK:** (1) 2-8-24: 13, 30, 31 & 32

**Zoning:** BMX-3

**Available:** Various

Rent: Negotiable

**CAM:** \$1.51 PSF/Mo