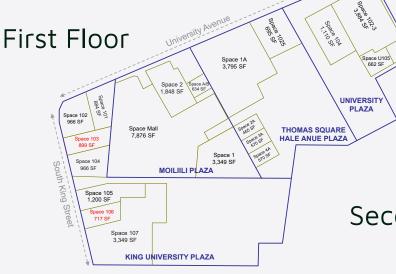

# Property Details

**Address:** 2600 S King Street

**Location:** Mo'ili'ili

**TMK:** (1) 2-8-24: 13, 30, 31 & 32

**Zoning:** BMX-3

**Available:** Various

Rent: Negotiable

**CAM:** \$1.51 PSF/Mo