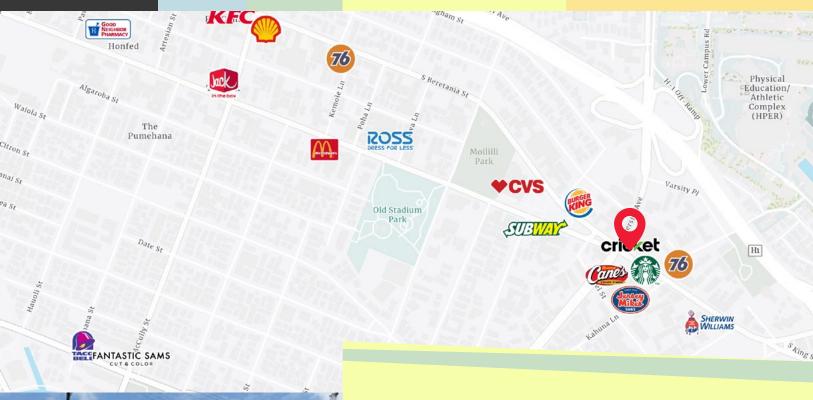

### Great visibility with lots of traffic in the heart of Mo'ili'ili (27,000 cars daily along S King Street)

- Supreme location for retailer or office user looking to be at the entrance of Manoa Valley or in close proximity to the University of Hawaii at Manoa
- Ample parking available on site
- Easily accessible from H-1, King Street, Kapiolani Boulevard and University Avenue