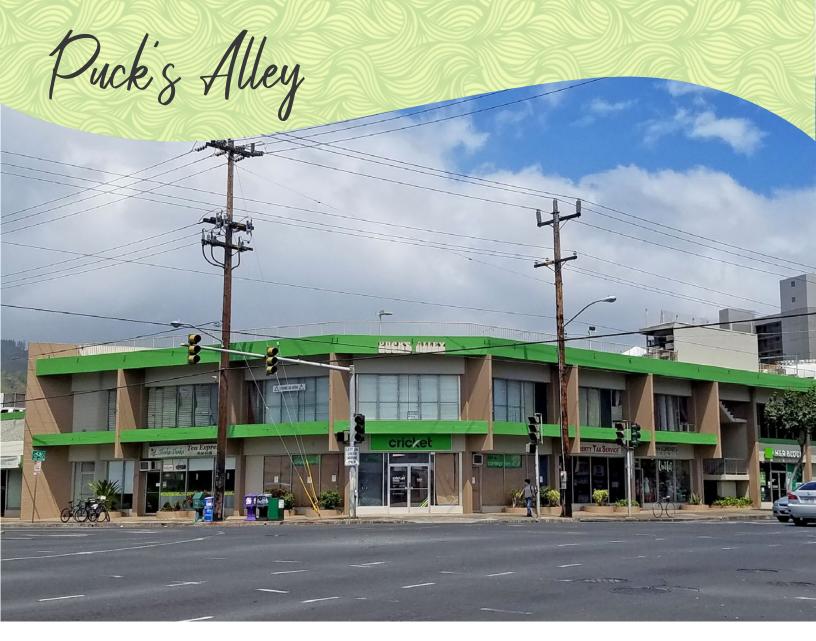

2600 South King Street | Mo'ili'ili

# **Property Description**

Puck's Alley is a popular neighborhood retail and office center. The property is ideal for Businesses looking for space close to the University/Mo'ili'ili area. Amenities include an extensive array of shops, restaurants, banks and service providers within walking distance.

## Revitalize Mo'lli'ili

With the upcoming redevelopment of Puck's Alley, as well as its close proximity to University of Hawaii's dorms, campus, and newly built student housing, the property's location promises high visibility, exposure and vehicle and foot traffic. This presents a rare opportunity to create that distinct gathering place, providing the residents with a one-stop location for a cafe, small office space, restaurant or eatery, music or piano store, or art studio.