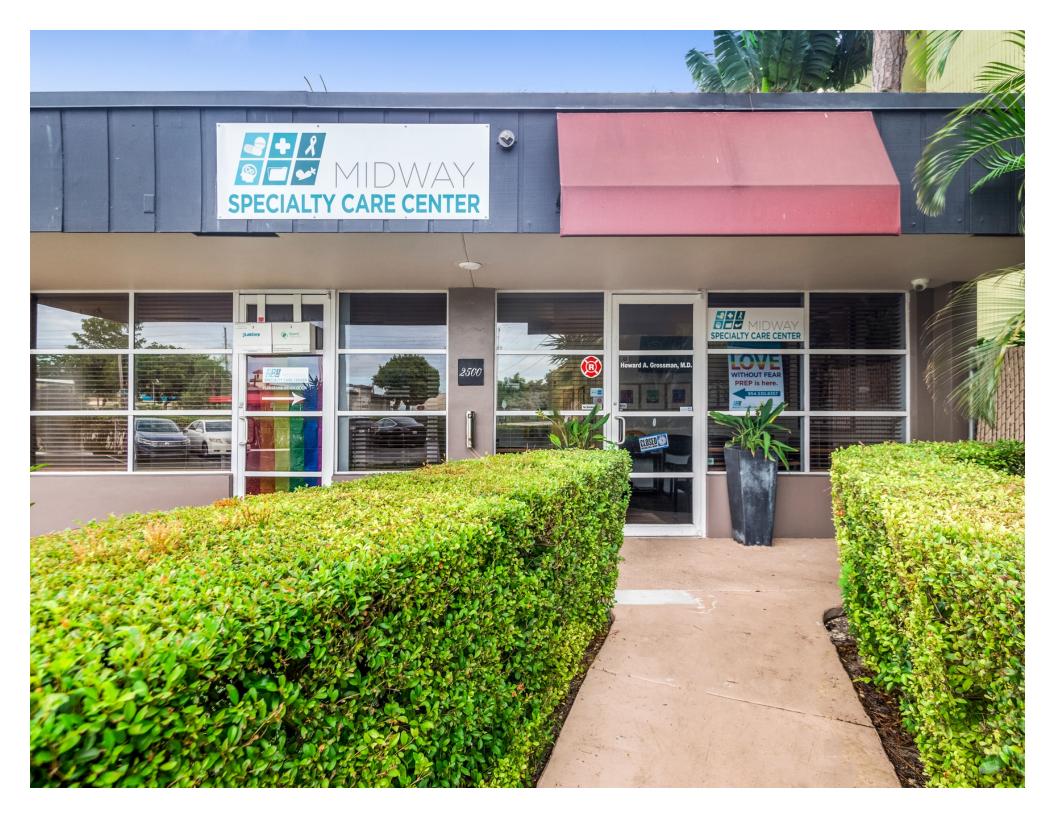

## **COMPASS**

OFFICE SPACE FOR RENT

2500 NE 15 AVE. WILTON MANORS, FL 33305

## **AMAZING LOCATION**

1,920 SF PRIVATE OFFICES PARKING 4,250 PER MONTH

SPACE AVAILABLE IS FOR RENT NOT FOR SALE. PRIME LOCATION FOR MEDICAL/DENTAL/LABOR ATORY OR PROFESSIONAL SERVICE SPACE. 1920 SF SPACE FOR LEASE CENTRALLY LOCATED IN THE HEART OF WILTON MANORS, OFF OF 26TH STREET AND ONLY a FEW BLOCKS AWAY FROM WILTON MANORS DRIVE. SPACE IS COMPOSED OF PRIVATE OFFICES, KITCHEN/BREAK AREA, RECEPTION, AND LOBBY. EASY IN AND OUT ACCESS. PLAZA OFFERS PARKING. RENTAL SPACE HAS BEEN UPDATED AND THE PLAZA IS IN GREAT SHAPE. SPACE WILL BE AVAILABLE AS OF JANUARY 1, 2020. GREAT LANDLORD.