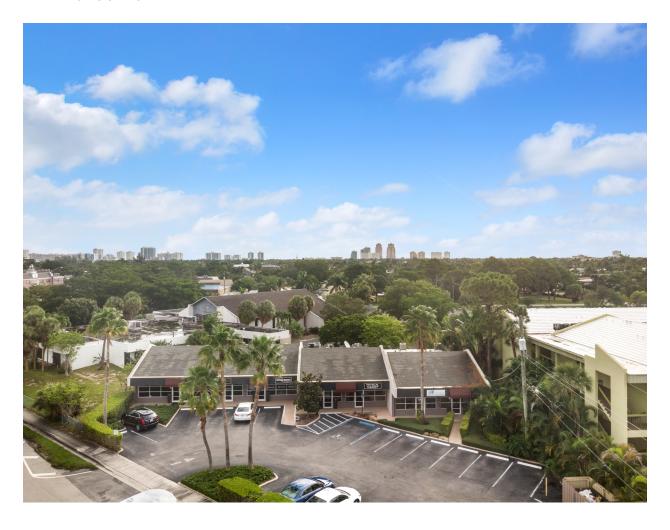

## **AMAZING LOCATION**

1,920 SF PRIVATE OFFICES PARKING 4,250 PER MONTH

SPACE AVAILABLE IS FOR RENT NOT FOR SALE. PRIME LOCATION FOR MEDICAL/DENTAL/LABOR ATORY OR PROFESSIONAL SERVICE SPACE. 1920 SF SPACE FOR LEASE CENTRALLY LOCATED IN THE HEART OF WILTON MANORS, OFF OF 26TH STREET AND ONLY a FEW BLOCKS AWAY FROM WILTON MANORS DRIVE. SPACE IS COMPOSED OF PRIVATE OFFICES, KITCHEN/BREAK AREA, RECEPTION, AND LOBBY. EASY IN AND OUT ACCESS. PLAZA OFFERS PARKING. RENTAL SPACE HAS BEEN UPDATED AND THE PLAZA IS IN GREAT SHAPE. SPACE WILL BE AVAILABLE AS OF JANUARY 1, 2020. GREAT LANDLORD.

## **Amenities**

INCREDIBLE LOCATION
SMALL BUILDING ONLY 4 TENANTS
PARKING SPACES
LARGE SPACEEASY
ACCESS TO DOWNTOWN FT.
LAUDERDALE AIRPORT AND FT.
LAUDERDALE BEACH
CLOSE TO SHOPS, RESTAURANTS