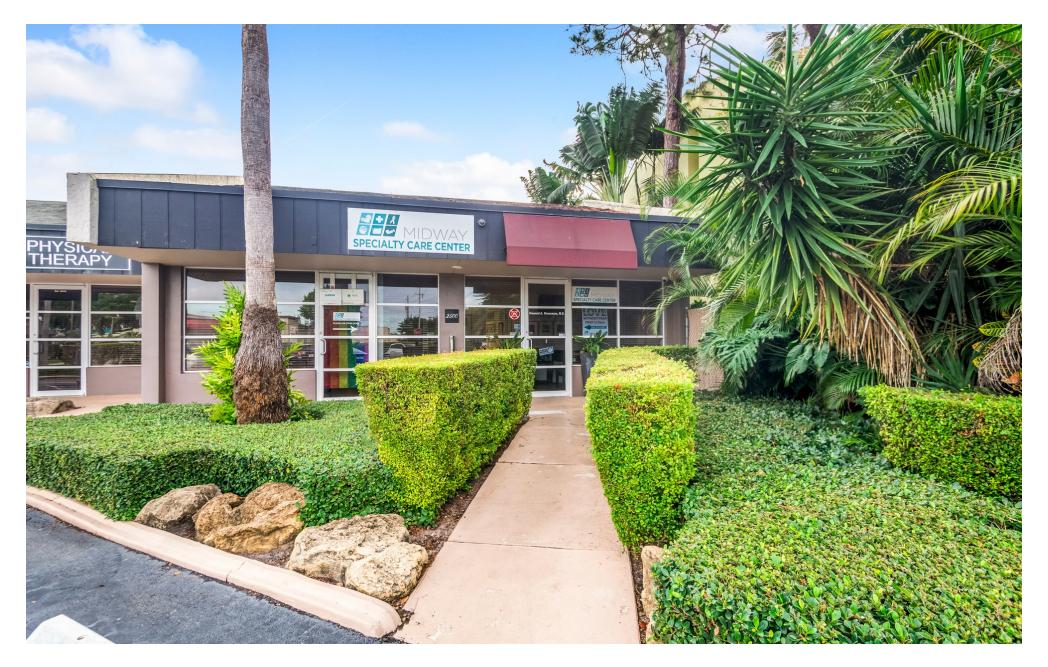

## **COMPASS**

OFFICE SPACE FOR RENT

2500 NE 15 AVE. WILTON MANORS, FL 33305

## **AMAZING LOCATION**

1,920 SF PRIVATE OFFICES PARKING 4,250 PER MONTH

SPACE AVAILABLE IS FOR RENT NOT FOR SALE. PRIME LOCATION FOR MEDICAL/DENTAL/LABOR ATORY OR PROFESSIONAL SERVICE SPACE. 1920 SF SPACE FOR LEASE CENTRALLY LOCATED IN THE HEART OF WILTON MANORS, OFF OF 26TH STREET AND ONLY a FEW BLOCKS AWAY FROM WILTON MANORS DRIVE. SPACE IS COMPOSED OF PRIVATE OFFICES, KITCHEN/BREAK AREA, RECEPTION, AND LOBBY. EASY IN AND OUT ACCESS. PLAZA OFFERS PARKING. RENTAL SPACE HAS BEEN UPDATED AND THE PLAZA IS IN GREAT SHAPE. SPACE WILL BE AVAILABLE AS OF JANUARY 1, 2020. GREAT LANDLORD.