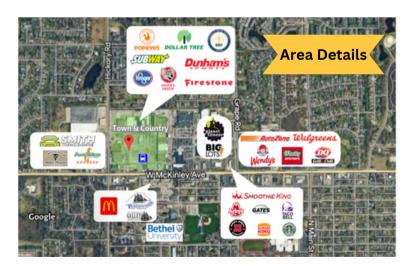

#### Property Highlights

- Join Kroger, Dunham's Sports, Chuck E. Cheese, BMV of Mishawaka, United Art & Education, Dollar Tree, Harbor Freight Tools, Arby's, Rent-A-Center, Mishawaka Furniture, Popeyes and Firestone in the Town & Country shopping center.
- 0.5 Acre pad site located just north of Kroger in this nearly fully-leased, 350,000+ SF power center.
- Prime location at the high traffic intersection of McKinley Ave. and Hickory Rd, just 0.2 miles from Bethel University and 4.8 miles from the University of Notre Dame.