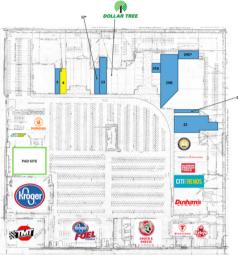

## 0.5 ACRE PAD SITE - Town & Country Shopping Center

#### Property Highlights

- Join Kroger, Dunham's Sports, Chuck E. Cheese, BMV of Mishawaka, United Art & Education, Dollar Tree, Harbor Freight Tools, Arby's, Rent-A-Center, Mishawaka Furniture, Popeyes and Firestone in the Town & Country shopping center.
- 0.5 Acre pad site located just north of Kroger in this nearly fully-leased, 350,000+ SF power center.
- Prime location at the high traffic intersection of McKinley Ave. and Hickory Rd, just 0.2 miles from Bethel University and 4.8 miles from the University of Notre Dame.